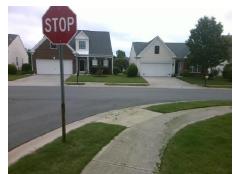

## Access Compliance Report Public Rights-of-Way (Curb Ramps)

N/A

Good

Surface Condition? (G/P)

Intersection ID: 46735 Main Street: SHUFFORD\_CT Cross Street: THREATT\_WOODS\_DR Location: S

ADA ID: F0A2D3C3B6A1 Ramp Type: PerpDiag Initial Pass/Fail: Fail Overall Compliance: No Severity Score: 8.75

## Field Measurements/Component Compliance

Street 1 Name
Stop Condition-Street 2
Street 2 Name
Stop Condition-Street 1

SHUFFORD CT None THREATT WOODS DR StopSign Possible Solutions:

Remove & Replace Curb Ramp With
Two New Directional Ramps or
Equivalent.