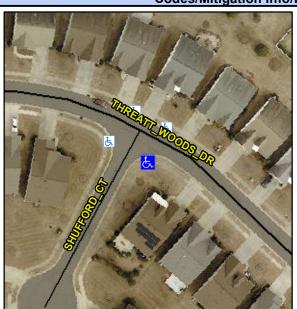

## Access Compliance Report Public Rights-of-Way (Curb Ramps)

N/A

Good

Surface Condition? (G/P)

Intersection ID: 46735 Main Street: SHUFFORD\_CT Cross Street: THREATT\_WOODS\_DR Location: S

ADA ID: F0A2D3C3B6A1 Ramp Type: PerpDiag Initial Pass/Fail: Fail Overall Compliance: No Severity Score: 8.75

## Field Measurements/Component Compliance

Street 1 Name
Stop Condition-Street 2
Street 2 Name
Stop Condition-Street 1

SHUFFORD CT None THREATT WOODS DR StopSign Possible Solutions:

Remove & Replace Curb Ramp With
Two New Directional Ramps or
Equivalent.