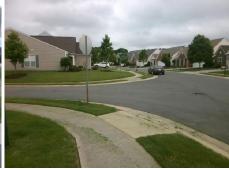

## Access Compliance Report Public Rights-of-Way (Curb Ramps)

N/A

Good

Surface Condition? (G/P)

Intersection ID: 46735 Main Street: SHUFFORD\_CT Cross Street: THREATT\_WOODS\_DR Location: S

ADA ID: F0A2D3C3B6A1 Ramp Type: PerpDiag Initial Pass/Fail: Fail Overall Compliance: No Severity Score: 8.75

## Field Measurements/Component Compliance

Street 1 Name
Stop Condition-Street 2
Street 2 Name
Stop Condition-Street 1

SHUFFORD CT None THREATT WOODS DR StopSign Possible Solutions:

Remove & Replace Curb Ramp With
Two New Directional Ramps or
Equivalent.