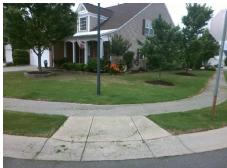

## Access Compliance Report Public Rights-of-Way (Curb Ramps)

N/A

Good

Surface Condition? (G/P)

Intersection ID: 46735 Main Street: SHUFFORD\_CT Cross Street: THREATT\_WOODS\_DR Location: S

ADA ID: F0A2D3C3B6A1 Ramp Type: PerpDiag Initial Pass/Fail: Fail Overall Compliance: No Severity Score: 8.75

## Field Measurements/Component Compliance

Street 1 Name
Stop Condition-Street 2
Street 2 Name
Stop Condition-Street 1

SHUFFORD CT None THREATT WOODS DR StopSign Possible Solutions:

Remove & Replace Curb Ramp With
Two New Directional Ramps or
Equivalent.