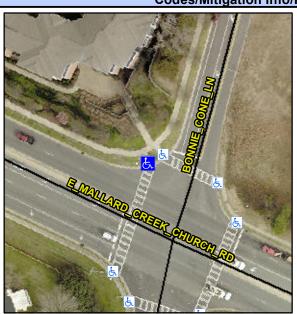

## Access Compliance Report Public Rights-of-Way (Curb Ramps)

Intersection ID: 5104 Main Street: E\_MALLARD\_CREEK\_CHURCHCROS Street: MARY\_ALEXANDER\_RD Location: N

ADA ID: F0A3306B9E89 Ramp Type: Perp Initial Pass/Fail: Fail Overall Compliance: No Severity Score: 25

## Codes/Mitigation Info/Possible Solution

| Street 1 Name           | MALLARD CREEK CHURCH RD |
|-------------------------|-------------------------|
| Stop Condition-Street 2 | Signal                  |
| Street 2 Name           | N/A                     |
| Stop Condition-Street 1 | N/A                     |