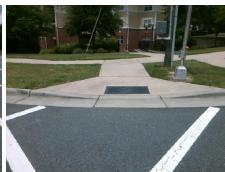

| Total Cost: | \$<br>1850.0 |
|-------------|--------------|
|             |              |

| Field Measurements/Component Compliance |                       |       |      |                             |      |  |  |
|-----------------------------------------|-----------------------|-------|------|-----------------------------|------|--|--|
| Comp                                    | liance Description    | Data  | Comp | liance Description          | Data |  |  |
| N/A                                     | Ramp Length (in)      | 68.5  | No   | Ramp Slope (%)              | 14.1 |  |  |
| Yes                                     | Ramp Width (in)       | 60.0  | Yes  | Ramp XSlope (%)             | 0.8  |  |  |
| N/A                                     | Flare Type LT         | N/A   | N/A  | Flare Type RT               | N/A  |  |  |
| N/A                                     | Flare Slope LT (%)    | N/A   | N/A  | Flare Slope RT (%)          | N/A  |  |  |
| N/A                                     | Flare Traversable LT? | N/A   | N/A  | Flare Traversable RT?       | N/A  |  |  |
| N/A                                     | Landing Length (in)   | N/A   | N/A  | DWS Provided?               | N/A  |  |  |
| N/A                                     | Landing Width (in)    | N/A   | N/A  | DWS Contrast?               | N/A  |  |  |
| N/A                                     | Landing Slope (%)     | N/A   | N/A  | DWS Length (in)             | N/A  |  |  |
| N/A                                     | Landing X Slope (%)   | N/A   | N/A  | DWS Full Width?             | N/A  |  |  |
| N/A                                     | Landing Curb? (Y/N)   | N/A   | N/A  | DWS Offset (in)             | N/A  |  |  |
| N/A                                     | Shared Landing?       | N/A   |      |                             |      |  |  |
| N/A                                     | Gutter Ponding?       | N/A   | N/A  | Gutter Slope (%)            | N/A  |  |  |
| N/A                                     | Gutter Lip Ht (in)    | N/A   | N/A  | Gutter X Slope (%)          | N/A  |  |  |
| N/A                                     | Painted X Walk1?      | Yes   | N/A  | Painted X Walk2?            | N/A  |  |  |
|                                         | X Walk 1 Direction    | To SW |      | X Walk 2 Direction          | N/A  |  |  |
| N/A                                     | X Walk 1 Width (in)   | 109.0 | N/A  | X Walk 2 Width (in)         | N/A  |  |  |
|                                         | X Walk 1 Slope (%)    | 1.1   |      | X Walk 2 Slope (%)          | N/A  |  |  |
|                                         | X Walk 1 X Slope (%)  | 2.7   |      | X Walk 2 X Slope (%)        | N/A  |  |  |
| N/A                                     | Ramp inside XWalk1?   | Yes   | N/A  | Ramp inside XWalk2?         | N/A  |  |  |
|                                         | Road Slope (%)        | N/A   | N/A  | Clear Space?                | N/A  |  |  |
|                                         | Road X Slope (%)      | N/A   | N/A  | Clear Space to XWalk (in)   | N/A  |  |  |
| N/A                                     | Any Obstructions?     | N/A   | N/A  | Storm Grate/Utility Hazard? | N/A  |  |  |
|                                         | Obstruction Type      |       |      | Storm Grate/Utility Type    |      |  |  |
|                                         |                       | N/A   |      |                             | N/A  |  |  |
|                                         |                       |       | Yes  | Surface Condition? (G/P)    | Good |  |  |
|                                         |                       |       |      |                             |      |  |  |