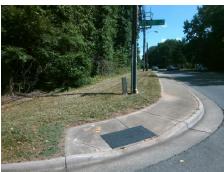

## Field Measurements/Component Compliance

Street 1 Name Stop Condition-Street 2 Street 2 Name Stop Condition-Street 1

**GATE POST RD** StopSign **RAMA RD** None

Possible Solutions: Remove & Replace Curb Ramp With **Two New Directional Ramps or** Equivalent. Surveyor Notes: N/A PROW/ADA: Not Found, R304.2.2, R304.5.3

Total Cost: 3200.00

| Compliance Description Data |                       | Comp  | liance Description | Data                      |       |
|-----------------------------|-----------------------|-------|--------------------|---------------------------|-------|
| N/A                         | Ramp Length (in)      | 58.0  | No                 | Ramp Slope (%)            | 9.9   |
| Yes                         | Ramp Width (in)       | 48.0  | No                 | Ramp XSlope (%)           | 7.8   |
| N/A                         | Flare Type LT         | N/A   | N/A                | Flare Type RT             | N/A   |
| N/A                         | Flare Slope LT (%)    | N/A   | N/A                | Flare Slope RT (%)        | N/A   |
| N/A                         | Flare Traversable LT? | N/A   | N/A                | Flare Traversable RT?     | N/A   |
| N/A                         | Landing Length (in)   | N/A   | N/A                | DWS Provided?             | N/A   |
| N/A                         | Landing Width (in)    | N/A   | N/A                | DWS Contrast?             | N/A   |
| N/A                         | Landing Slope (%)     | N/A   | N/A                | DWS Length (in)           | N/A   |
| N/A                         | Landing X Slope (%)   | N/A   | N/A                | DWS Full Width?           | N/A   |
| N/A                         | Landing Curb? (Y/N)   | N/A   | N/A                | DWS Offset (in)           | N/A   |
| N/A                         | Shared Landing?       | N/A   |                    |                           |       |
| N/A                         | Gutter Ponding?       | N/A   | N/A                | Gutter Slope (%)          | N/A   |
| N/A                         | Gutter Lip Ht (in)    | N/A   | N/A                | Gutter X Slope (%)        | N/A   |
| N/A                         | Painted X Walk1?      | No    | N/A                | Painted X Walk2?          | No    |
|                             | X Walk 1 Direction    | To SW |                    | X Walk 2 Direction        | To SE |
| N/A                         | X Walk 1 Width (in)   | N/A   | N/A                | X Walk 2 Width (in)       | N/A   |
|                             | X Walk 1 Slope (%)    | 2.2   |                    | X Walk 2 Slope (%)        | 6.4   |
|                             | X Walk 1 X Slope (%)  | 5.7   |                    | X Walk 2 X Slope (%)      | 0.7   |
| N/A                         | Ramp inside XWalk1?   | N/A   | N/A                | Ramp inside XWalk2?       | N/A   |
|                             | Road Slope (%)        | 5.8   | N/A                | Clear Space?              | N/A   |
|                             | Road X Slope (%)      | 5.2   | N/A                | Clear Space to XWalk (in) | N/A   |