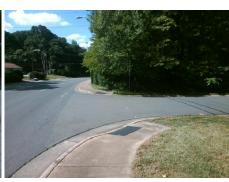

## Field Measurements/Component Compliance

Street 1 Name Stop Condition-Street 2 Street 2 Name Stop Condition-Street 1

**GATE POST RD** StopSign **RAMA RD** None

Possible Solutions: Remove & Replace Curb Ramp With **Two New Directional Ramps or** Equivalent. Surveyor Notes: N/A PROW/ADA: Not Found, R304.2.2, R304.5.3

Total Cost: 3200.00

| Compliance Description Data |                       | Comp  | liance Description | Data                      |       |
|-----------------------------|-----------------------|-------|--------------------|---------------------------|-------|
| N/A                         | Ramp Length (in)      | 58.0  | No                 | Ramp Slope (%)            | 9.9   |
| Yes                         | Ramp Width (in)       | 48.0  | No                 | Ramp XSlope (%)           | 7.8   |
| N/A                         | Flare Type LT         | N/A   | N/A                | Flare Type RT             | N/A   |
| N/A                         | Flare Slope LT (%)    | N/A   | N/A                | Flare Slope RT (%)        | N/A   |
| N/A                         | Flare Traversable LT? | N/A   | N/A                | Flare Traversable RT?     | N/A   |
| N/A                         | Landing Length (in)   | N/A   | N/A                | DWS Provided?             | N/A   |
| N/A                         | Landing Width (in)    | N/A   | N/A                | DWS Contrast?             | N/A   |
| N/A                         | Landing Slope (%)     | N/A   | N/A                | DWS Length (in)           | N/A   |
| N/A                         | Landing X Slope (%)   | N/A   | N/A                | DWS Full Width?           | N/A   |
| N/A                         | Landing Curb? (Y/N)   | N/A   | N/A                | DWS Offset (in)           | N/A   |
| N/A                         | Shared Landing?       | N/A   |                    |                           |       |
| N/A                         | Gutter Ponding?       | N/A   | N/A                | Gutter Slope (%)          | N/A   |
| N/A                         | Gutter Lip Ht (in)    | N/A   | N/A                | Gutter X Slope (%)        | N/A   |
| N/A                         | Painted X Walk1?      | No    | N/A                | Painted X Walk2?          | No    |
|                             | X Walk 1 Direction    | To SW |                    | X Walk 2 Direction        | To SE |
| N/A                         | X Walk 1 Width (in)   | N/A   | N/A                | X Walk 2 Width (in)       | N/A   |
|                             | X Walk 1 Slope (%)    | 2.2   |                    | X Walk 2 Slope (%)        | 6.4   |
|                             | X Walk 1 X Slope (%)  | 5.7   |                    | X Walk 2 X Slope (%)      | 0.7   |
| N/A                         | Ramp inside XWalk1?   | N/A   | N/A                | Ramp inside XWalk2?       | N/A   |
|                             | Road Slope (%)        | 5.8   | N/A                | Clear Space?              | N/A   |
|                             | Road X Slope (%)      | 5.2   | N/A                | Clear Space to XWalk (in) | N/A   |