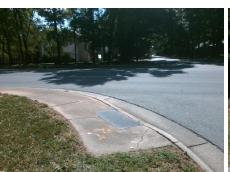

## Field Measurements/Component Compliance

Street 1 Name Stop Condition-Street 2 Street 2 Name Stop Condition-Street 1

**GATE POST RD** StopSign **RAMA RD** None

Possible Solutions: Remove & Replace Curb Ramp With **Two New Directional Ramps or** Equivalent. Surveyor Notes: N/A PROW/ADA: Not Found, R304.2.2, R304.5.3

Total Cost: 3200.00

| Compliance Description Data |                       | Comp  | liance Description | Data                      |       |
|-----------------------------|-----------------------|-------|--------------------|---------------------------|-------|
| N/A                         | Ramp Length (in)      | 58.0  | No                 | Ramp Slope (%)            | 9.9   |
| Yes                         | Ramp Width (in)       | 48.0  | No                 | Ramp XSlope (%)           | 7.8   |
| N/A                         | Flare Type LT         | N/A   | N/A                | Flare Type RT             | N/A   |
| N/A                         | Flare Slope LT (%)    | N/A   | N/A                | Flare Slope RT (%)        | N/A   |
| N/A                         | Flare Traversable LT? | N/A   | N/A                | Flare Traversable RT?     | N/A   |
| N/A                         | Landing Length (in)   | N/A   | N/A                | DWS Provided?             | N/A   |
| N/A                         | Landing Width (in)    | N/A   | N/A                | DWS Contrast?             | N/A   |
| N/A                         | Landing Slope (%)     | N/A   | N/A                | DWS Length (in)           | N/A   |
| N/A                         | Landing X Slope (%)   | N/A   | N/A                | DWS Full Width?           | N/A   |
| N/A                         | Landing Curb? (Y/N)   | N/A   | N/A                | DWS Offset (in)           | N/A   |
| N/A                         | Shared Landing?       | N/A   |                    |                           |       |
| N/A                         | Gutter Ponding?       | N/A   | N/A                | Gutter Slope (%)          | N/A   |
| N/A                         | Gutter Lip Ht (in)    | N/A   | N/A                | Gutter X Slope (%)        | N/A   |
| N/A                         | Painted X Walk1?      | No    | N/A                | Painted X Walk2?          | No    |
|                             | X Walk 1 Direction    | To SW |                    | X Walk 2 Direction        | To SE |
| N/A                         | X Walk 1 Width (in)   | N/A   | N/A                | X Walk 2 Width (in)       | N/A   |
|                             | X Walk 1 Slope (%)    | 2.2   |                    | X Walk 2 Slope (%)        | 6.4   |
|                             | X Walk 1 X Slope (%)  | 5.7   |                    | X Walk 2 X Slope (%)      | 0.7   |
| N/A                         | Ramp inside XWalk1?   | N/A   | N/A                | Ramp inside XWalk2?       | N/A   |
|                             | Road Slope (%)        | 5.8   | N/A                | Clear Space?              | N/A   |
|                             | Road X Slope (%)      | 5.2   | N/A                | Clear Space to XWalk (in) | N/A   |