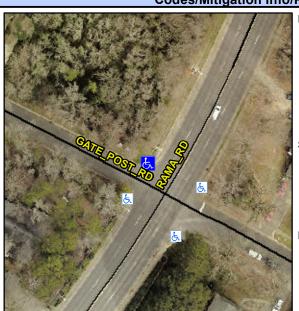

## **Access Compliance Report Public Rights-of-Way** (Curb Ramps)

Intersection ID: 18943 Main Street: GATE POST RD Cross Street: RAMA RD Location: N

Ramp Type: PerpDiag Initial Pass/Fail: Fail **Overall Compliance: No Severity Score:** 37.5 **ADA ID: F0A5E673EF1F** 

## Field Measurements/Component Compliance

Street 1 Name Stop Condition-Street 2 Street 2 Name Stop Condition-Street 1

**GATE POST RD** StopSign **RAMA RD** None

Possible Solutions: Remove & Replace Curb Ramp With **Two New Directional Ramps or** Equivalent. Surveyor Notes: N/A PROW/ADA: Not Found, R304.2.2, R304.5.3