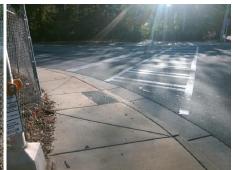

| Total Cost: | \$<br>1850.00 |
|-------------|---------------|
|             |               |

| Field Measurements/Component Compliance |                       |       |      |        |                         |      |  |
|-----------------------------------------|-----------------------|-------|------|--------|-------------------------|------|--|
| Comp                                    | liance Description    | Data  | Comp | liance | Description             | Data |  |
| N/A                                     | Ramp Length (in)      | 67.5  | Yes  | Ramp   | Slope (%)               | 8.2  |  |
| No                                      | Ramp Width (in)       | 47.0  | Yes  | Ramp   | XSlope (%)              | 2.5  |  |
| N/A                                     | Flare Type LT         | N/A   | N/A  | Flare  | Type RT                 | N/A  |  |
| N/A                                     | Flare Slope LT (%)    | N/A   | N/A  | Flare  | Slope RT (%)            | N/A  |  |
| N/A                                     | Flare Traversable LT? | N/A   | N/A  | Flare  | Traversable RT?         | N/A  |  |
| N/A                                     | Landing Length (in)   | N/A   | N/A  | DWS    | Provided?               | N/A  |  |
| N/A                                     | Landing Width (in)    | N/A   | N/A  | DWS    | Contrast?               | N/A  |  |
| N/A                                     | Landing Slope (%)     | N/A   | N/A  | DWS    | Length (in)             | N/A  |  |
| N/A                                     | Landing X Slope (%)   | N/A   | N/A  | DWS    | Full Width?             | N/A  |  |
| N/A                                     | Landing Curb? (Y/N)   | N/A   | N/A  | DWS    | Offset (in)             | N/A  |  |
| N/A                                     | Shared Landing?       | N/A   |      |        |                         |      |  |
| N/A                                     | Gutter Ponding?       | N/A   | N/A  | Gutte  | r Slope (%)             | N/A  |  |
| N/A                                     | Gutter Lip Ht (in)    | N/A   | N/A  | Gutte  | er X Slope (%)          | N/A  |  |
| N/A                                     | Painted X Walk1?      | Yes   | N/A  | Paint  | ed X Walk2?             | N/A  |  |
|                                         | X Walk 1 Direction    | To SE |      | X Wa   | lk 2 Direction          | N/A  |  |
| N/A                                     | X Walk 1 Width (in)   | 106.0 | N/A  | X Wa   | lk 2 Width (in)         | N/A  |  |
|                                         | X Walk 1 Slope (%)    | 2.2   |      | X Wa   | lk 2 Slope (%)          | N/A  |  |
|                                         | X Walk 1 X Slope (%)  | 2.6   |      | X Wa   | lk 2 X Slope (%)        | N/A  |  |
| N/A                                     | Ramp inside XWalk1?   | Yes   | N/A  | Ram    | inside XWalk2?          | N/A  |  |
|                                         | Road Slope (%)        | N/A   | N/A  | Clear  | Space?                  | N/A  |  |
|                                         | Road X Slope (%)      | N/A   | N/A  | Clear  | Space to XWalk (in)     | N/A  |  |
| N/A                                     | Any Obstructions?     | N/A   | N/A  | Storn  | n Grate/Utility Hazard? | N/A  |  |
|                                         | Obstruction Type      |       |      | Storn  | n Grate/Utility Type    |      |  |
|                                         |                       | N/A   |      |        |                         | N/A  |  |
|                                         |                       |       | Yes  | Surfa  | ce Condition? (G/P)     | Good |  |
| 10                                      |                       |       |      |        |                         |      |  |