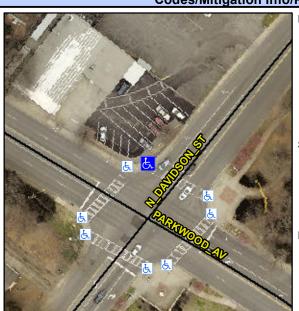

## **Access Compliance Report Public Rights-of-Way** (Curb Ramps)

Intersection ID: 11349 Main Street: N\_DAVIDSON\_ST Cross Street: PARKWOOD\_AV Location: N **Overall Compliance: No** 10 **ADA ID: F0A6F17277CC** Ramp Type: Perp Initial Pass/Fail: Fail **Severity Score:** 

**Codes/Mitigation Info/Possible Solution** 

Street 1 Name N DAVIDSON ST Stop Condition-Street 2 Signal Street 2 Name N/A N/A Stop Condition-Street 1

| Possible Solution             |     |
|-------------------------------|-----|
| Possible Solutions:           | Co  |
| Remove & Replace Entire Ramp. | N/A |
| ·                             | No  |
|                               | N/A |
|                               | N/A |
|                               | N/A |
|                               | N/A |
| Surveyor Notes:               | N/A |
| N/A                           | N/A |
|                               | N/A |
|                               | N/A |
|                               | N/A |
| PROW/ADA:                     | N/A |
| Not Found, R304.5.1           | N/A |
| ·                             | N/A |
|                               | N/A |
|                               |     |