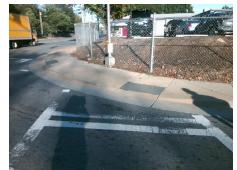

| Total Cost: | \$<br>1850.00 |
|-------------|---------------|
|             |               |

| Field Measurements/Component Compliance |                       |       |      |        |                         |      |  |
|-----------------------------------------|-----------------------|-------|------|--------|-------------------------|------|--|
| Comp                                    | liance Description    | Data  | Comp | liance | Description             | Data |  |
| N/A                                     | Ramp Length (in)      | 67.5  | Yes  | Ramp   | Slope (%)               | 8.2  |  |
| No                                      | Ramp Width (in)       | 47.0  | Yes  | Ramp   | XSlope (%)              | 2.5  |  |
| N/A                                     | Flare Type LT         | N/A   | N/A  | Flare  | Type RT                 | N/A  |  |
| N/A                                     | Flare Slope LT (%)    | N/A   | N/A  | Flare  | Slope RT (%)            | N/A  |  |
| N/A                                     | Flare Traversable LT? | N/A   | N/A  | Flare  | Traversable RT?         | N/A  |  |
| N/A                                     | Landing Length (in)   | N/A   | N/A  | DWS    | Provided?               | N/A  |  |
| N/A                                     | Landing Width (in)    | N/A   | N/A  | DWS    | Contrast?               | N/A  |  |
| N/A                                     | Landing Slope (%)     | N/A   | N/A  | DWS    | Length (in)             | N/A  |  |
| N/A                                     | Landing X Slope (%)   | N/A   | N/A  | DWS    | Full Width?             | N/A  |  |
| N/A                                     | Landing Curb? (Y/N)   | N/A   | N/A  | DWS    | Offset (in)             | N/A  |  |
| N/A                                     | Shared Landing?       | N/A   |      |        |                         |      |  |
| N/A                                     | Gutter Ponding?       | N/A   | N/A  | Gutte  | r Slope (%)             | N/A  |  |
| N/A                                     | Gutter Lip Ht (in)    | N/A   | N/A  | Gutte  | er X Slope (%)          | N/A  |  |
| N/A                                     | Painted X Walk1?      | Yes   | N/A  | Paint  | ed X Walk2?             | N/A  |  |
|                                         | X Walk 1 Direction    | To SE |      | X Wa   | lk 2 Direction          | N/A  |  |
| N/A                                     | X Walk 1 Width (in)   | 106.0 | N/A  | X Wa   | lk 2 Width (in)         | N/A  |  |
|                                         | X Walk 1 Slope (%)    | 2.2   |      | X Wa   | lk 2 Slope (%)          | N/A  |  |
|                                         | X Walk 1 X Slope (%)  | 2.6   |      | X Wa   | lk 2 X Slope (%)        | N/A  |  |
| N/A                                     | Ramp inside XWalk1?   | Yes   | N/A  | Ram    | inside XWalk2?          | N/A  |  |
|                                         | Road Slope (%)        | N/A   | N/A  | Clear  | Space?                  | N/A  |  |
|                                         | Road X Slope (%)      | N/A   | N/A  | Clear  | Space to XWalk (in)     | N/A  |  |
| N/A                                     | Any Obstructions?     | N/A   | N/A  | Storn  | n Grate/Utility Hazard? | N/A  |  |
|                                         | Obstruction Type      |       |      | Storn  | n Grate/Utility Type    |      |  |
|                                         |                       | N/A   |      |        |                         | N/A  |  |
|                                         |                       |       | Yes  | Surfa  | ce Condition? (G/P)     | Good |  |
| 10                                      |                       |       |      |        |                         |      |  |