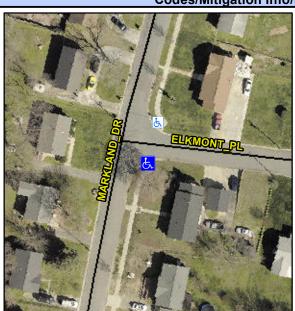

## Access Compliance Report Public Rights-of-Way (Curb Ramps)

Intersection ID: N/A Main Street: MARKLAND\_DR Cross Street: ELKMONT\_PL Location: SE

ADA ID: F0AACD56635C Ramp Type: PerpDiag Initial Pass/Fail: Fail Overall Compliance: No Severity Score: 8.75

Codes/Mitigation Info/Possible Solution

Field Measurements/Component Compliance

Street 1 Name
Stop Condition-Street 2
Street 2 Name
Stop Condition-Street 1

ELKMONT PL StopSign MARKLAND DR None Possible Solutions: