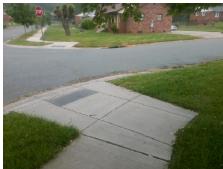

## Access Compliance Report Public Rights-of-Way (Curb Ramps)

Intersection ID: N/A Main Street: MARKLAND\_DR Cross Street: ELKMONT\_PL Location: SE

ADA ID: F0AACD56635C Ramp Type: PerpDiag Initial Pass/Fail: Fail Overall Compliance: No Severity Score: 8.75

Remove & Replace Curb Ramp With
Two New Directional Ramps or
Equivalent.

No.

Surveyor Notes:

N/A

NO.

PROW/ADA:

Not Found, R304.5.1

Total Cost: \$ 3200.00