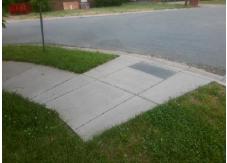

## Access Compliance Report Public Rights-of-Way (Curb Ramps)

Intersection ID: N/A Main Street: MARKLAND\_DR Cross Street: ELKMONT\_PL Location: SE

ADA ID: F0AACD56635C Ramp Type: PerpDiag Initial Pass/Fail: Fail Overall Compliance: No Severity Score: 8.75

Remove & Replace Curb Ramp With
Two New Directional Ramps or
Equivalent.

No.

Surveyor Notes:

N/A

NO.

PROW/ADA:

Not Found, R304.5.1

Total Cost: \$ 3200.00