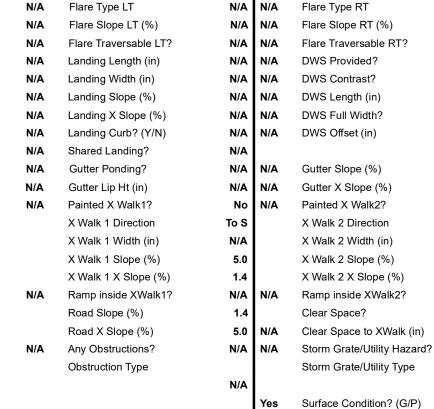

## **Access Compliance Report Public Rights-of-Way** (Curb Ramps)

Data

3.0

6.3

N/A

Good

25.6

Intersection ID: 43865 Main Street: SIDNEY CREST AV Cross Street: STONE TRAIL RD Location: **Overall Compliance: No** ADA ID: F0B010B12A40 Ramp Type: BlendTrans1 Initial Pass/Fail: Fail Severity Score: 21.25

Compliance Description

Ramp Length (in)

Ramp Width (in)

N/A

No

**Codes/Mitigation Info/Possible Solution** 

## Field Measurements/Component Compliance

Yes

No

No

Curb Slope (%)

Compliance Description

BlendTrans Slope (%)

BlendTrans XSlope (%)

Data

48.0

41.5

STONE TRAIL RD Street 1 Name Stop Condition-Street 1 StopSign Street 2 Name Stop Condition-Street 2

Remove & Replace Curb Ramp With Two New Directional Ramps or Equivalent.

Surveyor Notes: N/A