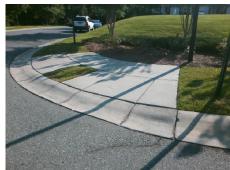

## **Access Compliance Report Public Rights-of-Way** (Curb Ramps)

Data

3.0

6.3

N/A

Good

25.6

Intersection ID: 43865 Main Street: SIDNEY CREST AV Cross Street: STONE TRAIL RD Location: **Overall Compliance: No** ADA ID: F0B010B12A40 Ramp Type: BlendTrans1 Initial Pass/Fail: Fail Severity Score: 21.25

Data

48.0

41.5

STONE TRAIL RD Street 1 Name Stop Condition-Street 1 StopSign Street 2 Name Stop Condition-Street 2

Remove & Replace Curb Ramp With Two New Directional Ramps or Equivalent.

Surveyor Notes: N/A