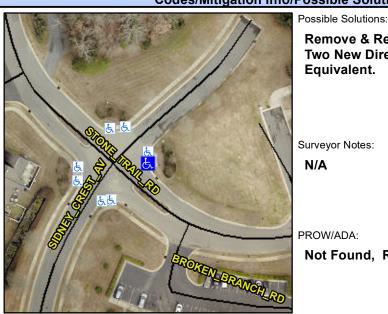

## **Access Compliance Report Public Rights-of-Way** (Curb Ramps)

Data

3.0

6.3

N/A

Good

25.6

Intersection ID: 43865 Main Street: SIDNEY CREST AV Cross Street: STONE TRAIL RD Location: **Overall Compliance: No** ADA ID: F0B010B12A40 Ramp Type: BlendTrans1 Initial Pass/Fail: Fail Severity Score: 21.25

Data

48.0

41.5

STONE TRAIL RD Street 1 Name Stop Condition-Street 1 StopSign Street 2 Name Stop Condition-Street 2

Remove & Replace Curb Ramp With Two New Directional Ramps or Equivalent.

Surveyor Notes: N/A