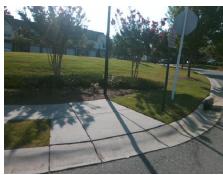

## **Access Compliance Report Public Rights-of-Way** (Curb Ramps)

Data

3.0

6.3

N/A

Good

25.6

Intersection ID: 43865 Main Street: SIDNEY CREST AV Cross Street: STONE TRAIL RD Location: **Overall Compliance: No** ADA ID: F0B010B12A40 Ramp Type: BlendTrans1 Initial Pass/Fail: Fail Severity Score: 21.25

## Field Measurements/Component Compliance

Yes

No

No

Curb Slope (%)

Compliance Description

BlendTrans Slope (%)

BlendTrans XSlope (%)

Data

48.0

41.5

STONE TRAIL RD Street 1 Name Stop Condition-Street 1 StopSign Street 2 Name Stop Condition-Street 2

Remove & Replace Curb Ramp With Two New Directional Ramps or Equivalent.

Surveyor Notes: N/A