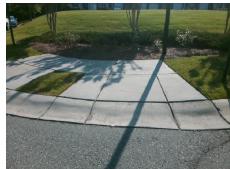

## **Access Compliance Report Public Rights-of-Way** (Curb Ramps)

Data

3.0

6.3

N/A

Good

25.6

Intersection ID: 43865 Main Street: SIDNEY CREST AV Cross Street: STONE TRAIL RD Location: **Overall Compliance: No** ADA ID: F0B010B12A40 Ramp Type: BlendTrans1 Initial Pass/Fail: Fail Severity Score: 21.25

Data

48.0

41.5

STONE TRAIL RD Street 1 Name Stop Condition-Street 1 StopSign Street 2 Name Stop Condition-Street 2

Remove & Replace Curb Ramp With Two New Directional Ramps or Equivalent.

Surveyor Notes: N/A