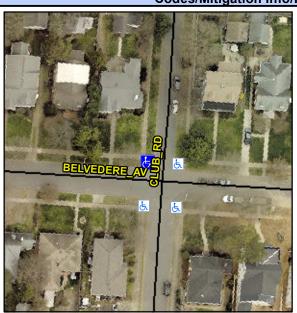

## **Access Compliance Report Public Rights-of-Way** (Curb Ramps)

Intersection ID: 12551 Main Street: BELVEDERE AV Cross Street: CLUB RD Location: NW Initial Pass/Fail: Fail **Overall Compliance: No Severity Score:** 22.5 ADA ID: F0B711706961 Ramp Type: PerpDiag

## Field Measurements/Component Compliance

**BELVEDERE AV** Street 1 Name Stop Condition-Street 2 None **CLUB RD** Street 2 Name Stop Condition-Street 1 StopSign Possible Solutions: Remove & Replace Curb Ramp With Two New Directional Ramps or Equivalent. Surveyor Notes: N/A PROW/ADA: Not Found, R304.5.1, R304.2.2, R304.5.3

Total Cost: 3200.00

Compliance Description Data Compliance Description Data No N/A Ramp Length (in) 49.5 Ramp Slope (%) 9.4 43.0 No Ramp XSlope (%) No Ramp Width (in) 4.4 N/A N/A Flare Type LT N/A Flare Type RT N/A N/A Flare Slope LT (%) N/A N/A Flare Slope RT (%) N/A N/A Flare Traversable LT? N/A N/A Flare Traversable RT? N/A N/A Landing Length (in) N/A N/A **DWS Provided?** N/A N/A Landing Width (in) N/A N/A **DWS Contrast?** N/A N/A N/A N/A Landing Slope (%) DWS Length (in) N/A N/A Landing X Slope (%) N/A N/A DWS Full Width? N/A N/A Landing Curb? (Y/N) N/A N/A DWS Offset (in) N/A N/A N/A Shared Landing? N/A **Gutter Ponding?** N/A N/A Gutter Slope (%) N/A N/A Gutter Lip Ht (in) N/A N/A Gutter X Slope (%) N/A N/A Painted X Walk1? No N/A Painted X Walk2? No X Walk 1 Direction To S X Walk 2 Direction To E N/A N/A X Walk 2 Width (in) X Walk 1 Width (in) N/A X Walk 1 Slope (%) X Walk 2 Slope (%) 1.4 1.8 X Walk 1 X Slope (%) 3.1 X Walk 2 X Slope (%) 4.7 N/A N/A N/A Ramp inside XWalk2? N/A Ramp inside XWalk1? Road Slope (%) 6.3 N/A Clear Space? N/A N/A Road X Slope (%) 4.6 Clear Space to XWalk (in) N/A N/A N/A N/A Any Obstructions? Storm Grate/Utility Hazard? N/A **Obstruction Type** Storm Grate/Utility Type N/A N/A Yes Surface Condition? (G/P) Good