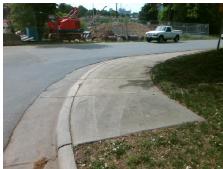

## **Access Compliance Report Public Rights-of-Way** (Curb Ramps)

Intersection ID: 9836 Main Street: ANDRILL TR **Cross Street: WASHINGTON AV** Location: SW Ramp Type: BlendTrans2 Initial Pass/Fail: Fail **Overall Compliance: No Severity Score:** 10 ADA ID: F0C06A352D67

## Field Measurements/Component Compliance

**WASHINGTON AV** Street 1 Name Stop Condition-Street 1 StopSign Street 2 Name N/A Stop Condition-Street 2 N/A Remove & Replace Curb Ramp With **Two New Directional Ramps or** Equivalent.