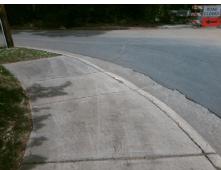

## **Access Compliance Report Public Rights-of-Way** (Curb Ramps)

Intersection ID: 9836 Main Street: ANDRILL TR **Cross Street: WASHINGTON AV** Location: SW Ramp Type: BlendTrans2 Initial Pass/Fail: Fail **Overall Compliance: No Severity Score:** 10 ADA ID: F0C06A352D67

## Field Measurements/Component Compliance

**WASHINGTON AV** Street 1 Name Stop Condition-Street 1 StopSign Street 2 Name N/A Stop Condition-Street 2 N/A Remove & Replace Curb Ramp With **Two New Directional Ramps or** Equivalent.

Surveyor Notes:

**CURB GAP 3.5, CURB LIP 1.0, NO** RT SW

PROW/ADA:

Not Found, R304.5.1, R304.5.3

Total Cost:

| Compliance Description |                       | Data  | Compliance Description |                             | Data |
|------------------------|-----------------------|-------|------------------------|-----------------------------|------|
| N/A                    | Ramp Length (in)      | 72.0  | Yes                    | BlendTrans Slope (%)        | 4.6  |
| No                     | Ramp Width (in)       | 43.0  | No                     | BlendTrans XSlope (%)       | 4.1  |
| N/A                    | Flare Type LT         | N/A   | N/A                    | Flare Type RT               | N/A  |
| N/A                    | Flare Slope LT (%)    | N/A   | N/A                    | Flare Slope RT (%)          | N/A  |
| N/A                    | Flare Traversable LT? | N/A   | N/A                    | Flare Traversable RT?       | N/A  |
| N/A                    | Landing Length (in)   | N/A   | N/A                    | DWS Provided?               | N/A  |
| N/A                    | Landing Width (in)    | N/A   | N/A                    | DWS Contrast?               | N/A  |
| N/A                    | Landing Slope (%)     | N/A   | N/A                    | DWS Length (in)             | N/A  |
| N/A                    | Landing X Slope (%)   | N/A   | N/A                    | DWS Full Width?             | N/A  |
| N/A                    | Landing Curb? (Y/N)   | N/A   | N/A                    | DWS Offset (in)             | N/A  |
| N/A                    | Shared Landing?       | N/A   |                        |                             |      |
| N/A                    | Gutter Ponding?       | N/A   | N/A                    | Gutter Slope (%)            | N/A  |
| N/A                    | Gutter Lip Ht (in)    | N/A   | N/A                    | Gutter X Slope (%)          | N/A  |
| N/A                    | Painted X Walk1?      | No    | N/A                    | Painted X Walk2?            | N/A  |
|                        | X Walk 1 Direction    | To NE |                        | X Walk 2 Direction          | N/A  |
|                        | X Walk 1 Width (in)   | N/A   |                        | X Walk 2 Width (in)         | N/A  |
|                        | X Walk 1 Slope (%)    | 4.6   |                        | X Walk 2 Slope (%)          | N/A  |
|                        | X Walk 1 X Slope (%)  | 0.8   |                        | X Walk 2 X Slope (%)        | N/A  |
| N/A                    | Ramp inside XWalk1?   | N/A   | N/A                    | Ramp inside XWalk2?         | N/A  |
|                        | Road Slope (%)        | 0.8   |                        | Clear Space?                | N/A  |
|                        | Road X Slope (%)      | 4.6   | N/A                    | Clear Space to XWalk (in)   | N/A  |
| N/A                    | Any Obstructions?     | N/A   | N/A                    | Storm Grate/Utility Hazard? | N/A  |
|                        | Obstruction Type      |       | l                      | Storm Grate/Utility Type    |      |
|                        |                       | N/A   | l                      |                             | N/A  |
|                        |                       |       | Yes                    | Surface Condition? (G/P)    | Good |
| 796                    | ROAD                  |       | No                     | Curb Slope (%)              | 11.4 |