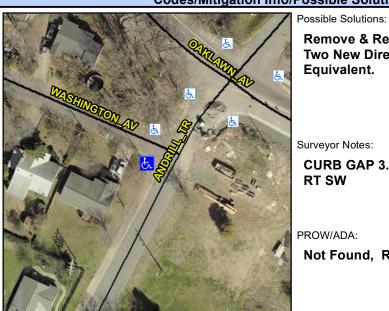

## **Access Compliance Report Public Rights-of-Way** (Curb Ramps)

Intersection ID: 9836 Main Street: ANDRILL TR **Cross Street: WASHINGTON AV** Location: SW Ramp Type: BlendTrans2 Initial Pass/Fail: Fail **Overall Compliance: No Severity Score:** 10 ADA ID: F0C06A352D67

## Field Measurements/Component Compliance

**WASHINGTON AV** Street 1 Name Stop Condition-Street 1 StopSign Street 2 Name N/A Stop Condition-Street 2 N/A Remove & Replace Curb Ramp With **Two New Directional Ramps or** Equivalent.

Surveyor Notes:

**CURB GAP 3.5, CURB LIP 1.0, NO** RT SW

PROW/ADA:

Not Found, R304.5.1, R304.5.3

Total Cost:

| Compliance Description |                       | Data  | Compliance Description |                             | Data |
|------------------------|-----------------------|-------|------------------------|-----------------------------|------|
| N/A                    | Ramp Length (in)      | 72.0  | Yes                    | BlendTrans Slope (%)        | 4.6  |
| No                     | Ramp Width (in)       | 43.0  | No                     | BlendTrans XSlope (%)       | 4.1  |
| N/A                    | Flare Type LT         | N/A   | N/A                    | Flare Type RT               | N/A  |
| N/A                    | Flare Slope LT (%)    | N/A   | N/A                    | Flare Slope RT (%)          | N/A  |
| N/A                    | Flare Traversable LT? | N/A   | N/A                    | Flare Traversable RT?       | N/A  |
| N/A                    | Landing Length (in)   | N/A   | N/A                    | DWS Provided?               | N/A  |
| N/A                    | Landing Width (in)    | N/A   | N/A                    | DWS Contrast?               | N/A  |
| N/A                    | Landing Slope (%)     | N/A   | N/A                    | DWS Length (in)             | N/A  |
| N/A                    | Landing X Slope (%)   | N/A   | N/A                    | DWS Full Width?             | N/A  |
| N/A                    | Landing Curb? (Y/N)   | N/A   | N/A                    | DWS Offset (in)             | N/A  |
| N/A                    | Shared Landing?       | N/A   |                        |                             |      |
| N/A                    | Gutter Ponding?       | N/A   | N/A                    | Gutter Slope (%)            | N/A  |
| N/A                    | Gutter Lip Ht (in)    | N/A   | N/A                    | Gutter X Slope (%)          | N/A  |
| N/A                    | Painted X Walk1?      | No    | N/A                    | Painted X Walk2?            | N/A  |
|                        | X Walk 1 Direction    | To NE |                        | X Walk 2 Direction          | N/A  |
|                        | X Walk 1 Width (in)   | N/A   |                        | X Walk 2 Width (in)         | N/A  |
|                        | X Walk 1 Slope (%)    | 4.6   |                        | X Walk 2 Slope (%)          | N/A  |
|                        | X Walk 1 X Slope (%)  | 0.8   |                        | X Walk 2 X Slope (%)        | N/A  |
| N/A                    | Ramp inside XWalk1?   | N/A   | N/A                    | Ramp inside XWalk2?         | N/A  |
|                        | Road Slope (%)        | 0.8   |                        | Clear Space?                | N/A  |
|                        | Road X Slope (%)      | 4.6   | N/A                    | Clear Space to XWalk (in)   | N/A  |
| N/A                    | Any Obstructions?     | N/A   | N/A                    | Storm Grate/Utility Hazard? | N/A  |
|                        | Obstruction Type      |       | l                      | Storm Grate/Utility Type    |      |
|                        |                       | N/A   | l                      |                             | N/A  |
|                        |                       |       | Yes                    | Surface Condition? (G/P)    | Good |
| 796                    | ROAD                  |       | No                     | Curb Slope (%)              | 11.4 |