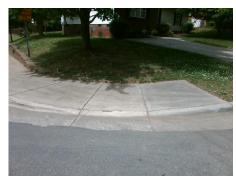

## **Access Compliance Report Public Rights-of-Way** (Curb Ramps)

Intersection ID: 9836 Main Street: ANDRILL TR **Cross Street: WASHINGTON AV** Location: SW Ramp Type: BlendTrans2 Initial Pass/Fail: Fail **Overall Compliance: No Severity Score:** 10 ADA ID: F0C06A352D67

## Field Measurements/Component Compliance

**WASHINGTON AV** Street 1 Name Stop Condition-Street 1 StopSign Street 2 Name N/A Stop Condition-Street 2 N/A Remove & Replace Curb Ramp With **Two New Directional Ramps or** Equivalent.