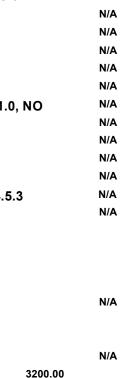

Surveyor Notes:

**CURB GAP 3.5, CURB LIP 1.0, NO** RT SW

PROW/ADA:

Not Found, R304.5.1, R304.5.3

Total Cost:

| Compliance Description |                       | Data  | Compliance Description |                             | Data |
|------------------------|-----------------------|-------|------------------------|-----------------------------|------|
| N/A                    | Ramp Length (in)      | 72.0  | Yes                    | BlendTrans Slope (%)        | 4.6  |
| No                     | Ramp Width (in)       | 43.0  | No                     | BlendTrans XSlope (%)       | 4.1  |
| N/A                    | Flare Type LT         | N/A   | N/A                    | Flare Type RT               | N/A  |
| N/A                    | Flare Slope LT (%)    | N/A   | N/A                    | Flare Slope RT (%)          | N/A  |
| N/A                    | Flare Traversable LT? | N/A   | N/A                    | Flare Traversable RT?       | N/A  |
| N/A                    | Landing Length (in)   | N/A   | N/A                    | DWS Provided?               | N/A  |
| N/A                    | Landing Width (in)    | N/A   | N/A                    | DWS Contrast?               | N/A  |
| N/A                    | Landing Slope (%)     | N/A   | N/A                    | DWS Length (in)             | N/A  |
| N/A                    | Landing X Slope (%)   | N/A   | N/A                    | DWS Full Width?             | N/A  |
| N/A                    | Landing Curb? (Y/N)   | N/A   | N/A                    | DWS Offset (in)             | N/A  |
| N/A                    | Shared Landing?       | N/A   |                        |                             |      |
| N/A                    | Gutter Ponding?       | N/A   | N/A                    | Gutter Slope (%)            | N/A  |
| N/A                    | Gutter Lip Ht (in)    | N/A   | N/A                    | Gutter X Slope (%)          | N/A  |
| N/A                    | Painted X Walk1?      | No    | N/A                    | Painted X Walk2?            | N/A  |
|                        | X Walk 1 Direction    | To NE |                        | X Walk 2 Direction          | N/A  |
|                        | X Walk 1 Width (in)   | N/A   |                        | X Walk 2 Width (in)         | N/A  |
|                        | X Walk 1 Slope (%)    | 4.6   |                        | X Walk 2 Slope (%)          | N/A  |
|                        | X Walk 1 X Slope (%)  | 0.8   |                        | X Walk 2 X Slope (%)        | N/A  |
| N/A                    | Ramp inside XWalk1?   | N/A   | N/A                    | Ramp inside XWalk2?         | N/A  |
|                        | Road Slope (%)        | 0.8   |                        | Clear Space?                | N/A  |
|                        | Road X Slope (%)      | 4.6   | N/A                    | Clear Space to XWalk (in)   | N/A  |
| N/A                    | Any Obstructions?     | N/A   | N/A                    | Storm Grate/Utility Hazard? | N/A  |
|                        | Obstruction Type      |       | l                      | Storm Grate/Utility Type    |      |
|                        |                       | N/A   | l                      |                             | N/A  |
|                        |                       |       | Yes                    | Surface Condition? (G/P)    | Good |
| 796                    | ROAD                  |       | No                     | Curb Slope (%)              | 11.4 |