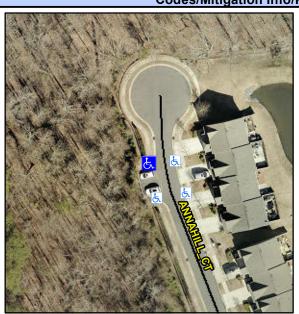

## Access Compliance Report Public Rights-of-Way (Curb Ramps)

Intersection ID: 10019721 Main Street: ANNAHILL\_CT Cross Street: N/A Location: NW

ADA ID: F0C76BB4A78B Ramp Type: BlendTrans1 Initial Pass/Fail: Fail Overall Compliance: No Severity Score: 21.25

## Field Measurements/Component Compliance

Street 1 Name
Stop Condition-Street 1
Street 2 Name
Stop Condition-Street 2

ANNAHILL CT
None
ANNAHILL CT
None

Possible Solutions:

Remove & Replace Curb Ramp With Two New Directional Ramps or Equivalent.