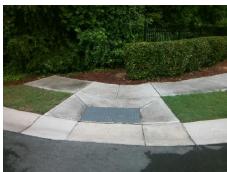

## Field Measurements/Component Compliance

Street 1 Name
Stop Condition-Street 1
Street 2 Name
Stop Condition-Street 2

ANNAHILL CT
None
ANNAHILL CT
None

Possible Solutions:

Remove & Replace Curb Ramp With Two New Directional Ramps or Equivalent.

Surveyor Notes:

N/A

PROW/ADA:

R304.5.1, R304.5.3

Total Cost: \$ 3200.00

| Compliance Description |                       | Data | Compliance Description |                             | Data |
|------------------------|-----------------------|------|------------------------|-----------------------------|------|
| N/A                    | Ramp Length (in)      | 47.0 | Yes                    | BlendTrans Slope (%)        | 4.5  |
| No                     | Ramp Width (in)       | 47.5 | No                     | BlendTrans XSlope (%)       | 6.2  |
| N/A                    | Flare Type LT         | N/A  | N/A                    | Flare Type RT               | N/A  |
| N/A                    | Flare Slope LT (%)    | N/A  | N/A                    | Flare Slope RT (%)          | N/A  |
| N/A                    | Flare Traversable LT? | N/A  | N/A                    | Flare Traversable RT?       | N/A  |
| N/A                    | Landing Length (in)   | N/A  | N/A                    | DWS Provided?               | N/A  |
| N/A                    | Landing Width (in)    | N/A  | N/A                    | DWS Contrast?               | N/A  |
| N/A                    | Landing Slope (%)     | N/A  | N/A                    | DWS Length (in)             | N/A  |
| N/A                    | Landing X Slope (%)   | N/A  | N/A                    | DWS Full Width?             | N/A  |
| N/A                    | Landing Curb? (Y/N)   | N/A  | N/A                    | DWS Offset (in)             | N/A  |
| N/A                    | Shared Landing?       | N/A  |                        |                             |      |
| N/A                    | Gutter Ponding?       | N/A  | N/A                    | Gutter Slope (%)            | N/A  |
| N/A                    | Gutter Lip Ht (in)    | N/A  | N/A                    | Gutter X Slope (%)          | N/A  |
| N/A                    | Painted X Walk1?      | No   | N/A                    | Painted X Walk2?            | No   |
|                        | X Walk 1 Direction    | To S |                        | X Walk 2 Direction          | To E |
|                        | X Walk 1 Width (in)   | N/A  |                        | X Walk 2 Width (in)         | N/A  |
|                        | X Walk 1 Slope (%)    | 1.4  |                        | X Walk 2 Slope (%)          | 0.9  |
|                        | X Walk 1 X Slope (%)  | 1.5  |                        | X Walk 2 X Slope (%)        | 1.2  |
| N/A                    | Ramp inside XWalk1?   | N/A  | N/A                    | Ramp inside XWalk2?         | N/A  |
|                        | Road Slope (%)        | 1.6  |                        | Clear Space?                | N/A  |
|                        | Road X Slope (%)      | 0.2  | N/A                    | Clear Space to XWalk (in)   | N/A  |
| N/A                    | Any Obstructions?     | N/A  | N/A                    | Storm Grate/Utility Hazard? | N/A  |
|                        | Obstruction Type      |      | l                      | Storm Grate/Utility Type    |      |
|                        |                       | N/A  | l                      |                             | N/A  |
|                        |                       |      | Yes                    | Surface Condition? (G/P)    | Good |