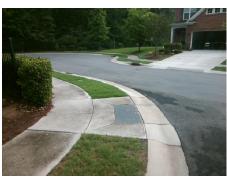

## Field Measurements/Component Compliance

Street 1 Name
Stop Condition-Street 1
Street 2 Name
Stop Condition-Street 2

ANNAHILL CT
None
ANNAHILL CT
None

Possible Solutions:

Remove & Replace Curb Ramp With Two New Directional Ramps or Equivalent.

Surveyor Notes:

N/A

PROW/ADA:

R304.5.1, R304.5.3

Total Cost: \$ 3200.00

| Compliance Description |                       | Data | Compliance Description |                             | Data |
|------------------------|-----------------------|------|------------------------|-----------------------------|------|
| N/A                    | Ramp Length (in)      | 47.0 | Yes                    | BlendTrans Slope (%)        | 4.5  |
| No                     | Ramp Width (in)       | 47.5 | No                     | BlendTrans XSlope (%)       | 6.2  |
| N/A                    | Flare Type LT         | N/A  | N/A                    | Flare Type RT               | N/A  |
| N/A                    | Flare Slope LT (%)    | N/A  | N/A                    | Flare Slope RT (%)          | N/A  |
| N/A                    | Flare Traversable LT? | N/A  | N/A                    | Flare Traversable RT?       | N/A  |
| N/A                    | Landing Length (in)   | N/A  | N/A                    | DWS Provided?               | N/A  |
| N/A                    | Landing Width (in)    | N/A  | N/A                    | DWS Contrast?               | N/A  |
| N/A                    | Landing Slope (%)     | N/A  | N/A                    | DWS Length (in)             | N/A  |
| N/A                    | Landing X Slope (%)   | N/A  | N/A                    | DWS Full Width?             | N/A  |
| N/A                    | Landing Curb? (Y/N)   | N/A  | N/A                    | DWS Offset (in)             | N/A  |
| N/A                    | Shared Landing?       | N/A  |                        |                             |      |
| N/A                    | Gutter Ponding?       | N/A  | N/A                    | Gutter Slope (%)            | N/A  |
| N/A                    | Gutter Lip Ht (in)    | N/A  | N/A                    | Gutter X Slope (%)          | N/A  |
| N/A                    | Painted X Walk1?      | No   | N/A                    | Painted X Walk2?            | No   |
|                        | X Walk 1 Direction    | To S |                        | X Walk 2 Direction          | To E |
|                        | X Walk 1 Width (in)   | N/A  |                        | X Walk 2 Width (in)         | N/A  |
|                        | X Walk 1 Slope (%)    | 1.4  |                        | X Walk 2 Slope (%)          | 0.9  |
|                        | X Walk 1 X Slope (%)  | 1.5  |                        | X Walk 2 X Slope (%)        | 1.2  |
| N/A                    | Ramp inside XWalk1?   | N/A  | N/A                    | Ramp inside XWalk2?         | N/A  |
|                        | Road Slope (%)        | 1.6  |                        | Clear Space?                | N/A  |
|                        | Road X Slope (%)      | 0.2  | N/A                    | Clear Space to XWalk (in)   | N/A  |
| N/A                    | Any Obstructions?     | N/A  | N/A                    | Storm Grate/Utility Hazard? | N/A  |
|                        | Obstruction Type      |      | l                      | Storm Grate/Utility Type    |      |
|                        |                       | N/A  | l                      |                             | N/A  |
|                        |                       |      | Yes                    | Surface Condition? (G/P)    | Good |