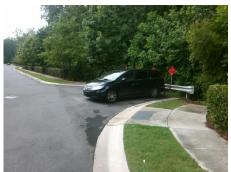

## Field Measurements/Component Compliance

Street 1 Name
Stop Condition-Street 1
Street 2 Name
Stop Condition-Street 2

ANNAHILL CT
None
ANNAHILL CT
None

Possible Solutions:

Remove & Replace Curb Ramp With Two New Directional Ramps or Equivalent.

Surveyor Notes:

N/A

PROW/ADA:

R304.5.1, R304.5.3

Total Cost: \$ 3200.00

| Compliance Description |                       | Data | Compliance Description |                             | Data |
|------------------------|-----------------------|------|------------------------|-----------------------------|------|
| N/A                    | Ramp Length (in)      | 47.0 | Yes                    | BlendTrans Slope (%)        | 4.5  |
| No                     | Ramp Width (in)       | 47.5 | No                     | BlendTrans XSlope (%)       | 6.2  |
| N/A                    | Flare Type LT         | N/A  | N/A                    | Flare Type RT               | N/A  |
| N/A                    | Flare Slope LT (%)    | N/A  | N/A                    | Flare Slope RT (%)          | N/A  |
| N/A                    | Flare Traversable LT? | N/A  | N/A                    | Flare Traversable RT?       | N/A  |
| N/A                    | Landing Length (in)   | N/A  | N/A                    | DWS Provided?               | N/A  |
| N/A                    | Landing Width (in)    | N/A  | N/A                    | DWS Contrast?               | N/A  |
| N/A                    | Landing Slope (%)     | N/A  | N/A                    | DWS Length (in)             | N/A  |
| N/A                    | Landing X Slope (%)   | N/A  | N/A                    | DWS Full Width?             | N/A  |
| N/A                    | Landing Curb? (Y/N)   | N/A  | N/A                    | DWS Offset (in)             | N/A  |
| N/A                    | Shared Landing?       | N/A  |                        |                             |      |
| N/A                    | Gutter Ponding?       | N/A  | N/A                    | Gutter Slope (%)            | N/A  |
| N/A                    | Gutter Lip Ht (in)    | N/A  | N/A                    | Gutter X Slope (%)          | N/A  |
| N/A                    | Painted X Walk1?      | No   | N/A                    | Painted X Walk2?            | No   |
|                        | X Walk 1 Direction    | To S |                        | X Walk 2 Direction          | To E |
|                        | X Walk 1 Width (in)   | N/A  |                        | X Walk 2 Width (in)         | N/A  |
|                        | X Walk 1 Slope (%)    | 1.4  |                        | X Walk 2 Slope (%)          | 0.9  |
|                        | X Walk 1 X Slope (%)  | 1.5  |                        | X Walk 2 X Slope (%)        | 1.2  |
| N/A                    | Ramp inside XWalk1?   | N/A  | N/A                    | Ramp inside XWalk2?         | N/A  |
|                        | Road Slope (%)        | 1.6  |                        | Clear Space?                | N/A  |
|                        | Road X Slope (%)      | 0.2  | N/A                    | Clear Space to XWalk (in)   | N/A  |
| N/A                    | Any Obstructions?     | N/A  | N/A                    | Storm Grate/Utility Hazard? | N/A  |
|                        | Obstruction Type      |      | l                      | Storm Grate/Utility Type    |      |
|                        |                       | N/A  | l                      |                             | N/A  |
|                        |                       |      | Yes                    | Surface Condition? (G/P)    | Good |