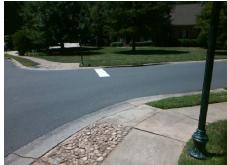

## **Access Compliance Report Public Rights-of-Way** (Curb Ramps)

Data

11.7

2.4

N/A

Intersection ID: 27563 Main Street: BALLANTYNE FOREST DR **Cross Street: LEDERER AV** Location: NW

Initial Pass/Fail: Fail **Overall Compliance: No** ADA ID: F0CAF090BD4E Ramp Type: Perp Severity Score: 13.75

N/A

To SW

**BALLANTYNE FOREST DR** Street 1 Name Stop Condition-Street 2 StopSign N/A Street 2 Name Stop Condition-Street 1 N/A Possible Solutions: Compliance Description N/A Remove & Replace Entire Ramp. Yes N/A N/A N/A N/A Surveyor Notes: N/A N/A N/A N/A N/A N/A PROW/ADA: Not Found, R304.2.2, R304.5.3