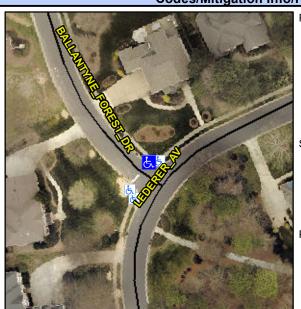

## **Access Compliance Report Public Rights-of-Way** (Curb Ramps)

Data

11.7

2.4

N/A

Intersection ID: 27563 Main Street: BALLANTYNE FOREST DR **Cross Street: LEDERER AV** Location: NW

Initial Pass/Fail: Fail **Overall Compliance: No** ADA ID: F0CAF090BD4E Ramp Type: Perp Severity Score: 13.75