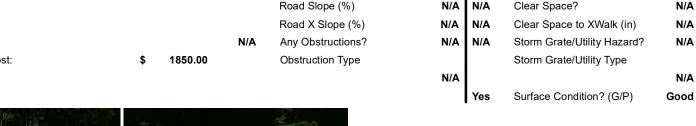

N/A

To SW

**BALLANTYNE FOREST DR** Street 1 Name Stop Condition-Street 2 StopSign N/A Street 2 Name Stop Condition-Street 1 N/A Possible Solutions: Compliance Description N/A Remove & Replace Entire Ramp. Yes N/A N/A N/A N/A Surveyor Notes: N/A N/A N/A N/A N/A N/A PROW/ADA: Not Found, R304.2.2, R304.5.3

N/A N/A N/A N/A N/A Total Cost: 1850.00

N/A

Ramp Length (in)

Ramp Width (in)

Flare Slope LT (%)

Landing Length (in)

Landing Width (in)

Landing Slope (%)