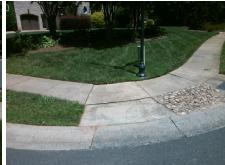

## **Access Compliance Report Public Rights-of-Way** (Curb Ramps)

Data

11.7

2.4

N/A

Intersection ID: 27563 Main Street: BALLANTYNE FOREST DR **Cross Street: LEDERER AV** Location: NW

Initial Pass/Fail: Fail **Overall Compliance: No** ADA ID: F0CAF090BD4E Ramp Type: Perp Severity Score: 13.75

N/A

To SW

**BALLANTYNE FOREST DR** Street 1 Name Stop Condition-Street 2 StopSign N/A Street 2 Name Stop Condition-Street 1 N/A Possible Solutions: Compliance Description N/A Remove & Replace Entire Ramp. Yes N/A N/A N/A N/A Surveyor Notes: N/A N/A N/A N/A N/A N/A PROW/ADA: Not Found, R304.2.2, R304.5.3