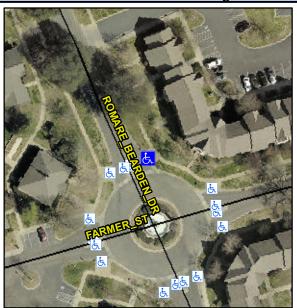

## **Access Compliance Report Public Rights-of-Way** (Curb Ramps)

Intersection ID: 14278 Main Street: ROMARE BEARDEN DR **Cross Street: FARMER\_ST** Location: NE ADA ID: F0D2C7172217 Ramp Type: Perp Initial Pass/Fail: Fail **Overall Compliance: No Severity Score:** 12.5