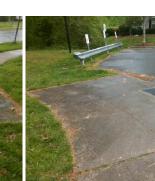

Intersection ID: N/A Main Street: FIRST RUN CT Cross Street: PAPER BIRCH DR SE Location: **Overall Compliance: No Severity Score:** 0 ADA ID: F0D7431D8F46 Ramp Type: Combination2Diag Initial Pass/Fail: Fail

Street 1 Name StopSign Stop Condition-Street 1 **FIRST RUN CT** Street 2 Name None Stop Condition-Street 2 PAPER BIRCH DR

Compliance Description Possible Solutions: N/A Remove & Replace Curb Ramp With Two New Directional Ramps or No Equivalent. Yes No N/A No Surveyor Notes: N/A N/A N/A N/A N/A N/A PROW/ADA: N/A R304.5.1, R304.5.1, R304.5.3 N/A N/A N/A N/A N/A N/A