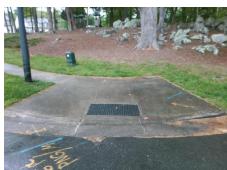

Intersection ID: N/A Main Street: FIRST RUN CT Cross Street: PAPER BIRCH DR SE Location: **Overall Compliance: No Severity Score:** 0 ADA ID: F0D7431D8F46 Ramp Type: Combination2Diag Initial Pass/Fail: Fail

Street 1 Name StopSign Stop Condition-Street 1 **FIRST RUN CT** Street 2 Name None Stop Condition-Street 2 PAPER BIRCH DR

Compliance Description Possible Solutions: N/A Remove & Replace Curb Ramp With Two New Directional Ramps or No Equivalent. Yes No N/A No Surveyor Notes: N/A N/A N/A N/A N/A N/A PROW/ADA: N/A R304.5.1, R304.5.1, R304.5.3 N/A N/A N/A N/A N/A N/A