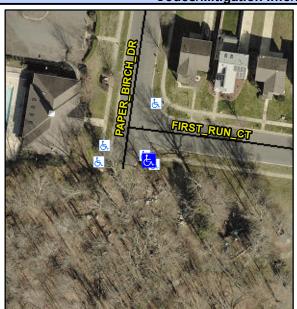

Intersection ID: N/A Main Street: FIRST RUN CT Cross Street: PAPER BIRCH DR SE Location: **Overall Compliance: No Severity Score:** 0 ADA ID: F0D7431D8F46 Ramp Type: Combination2Diag Initial Pass/Fail: Fail

Street 1 Name StopSign Stop Condition-Street 1 **FIRST RUN CT** Street 2 Name None Stop Condition-Street 2 PAPER BIRCH DR

Compliance Description Possible Solutions: N/A Remove & Replace Curb Ramp With Two New Directional Ramps or No Equivalent. Yes No N/A No Surveyor Notes: N/A N/A N/A N/A N/A N/A PROW/ADA: N/A R304.5.1, R304.5.1, R304.5.3 N/A N/A N/A N/A N/A N/A