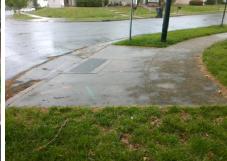

Intersection ID: N/A Main Street: FIRST RUN CT Cross Street: PAPER BIRCH DR SE Location: **Overall Compliance: No Severity Score:** 0 ADA ID: F0D7431D8F46 Ramp Type: Combination2Diag Initial Pass/Fail: Fail

Street 1 Name StopSign Stop Condition-Street 1 **FIRST RUN CT** Street 2 Name None Stop Condition-Street 2 PAPER BIRCH DR

Compliance Description Possible Solutions: N/A Remove & Replace Curb Ramp With Two New Directional Ramps or No Equivalent. Yes No N/A No Surveyor Notes: N/A N/A N/A N/A N/A N/A PROW/ADA: N/A R304.5.1, R304.5.1, R304.5.3 N/A N/A N/A N/A N/A N/A