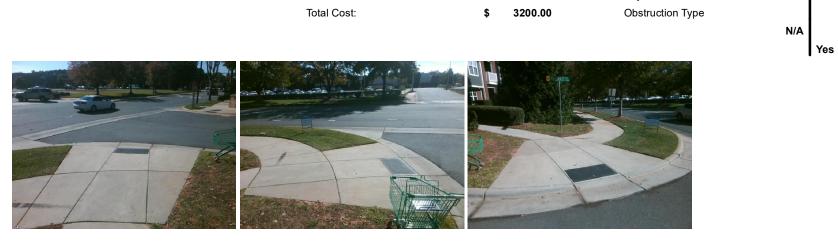

## Access Compliance Report Public Rights-of-Way (Curb Ramps)

| Intersection ID: 48519 Main Street: GALLERIA BV Cross Street: GALLERIA COURT DR Location: NE   ADA ID: F0DA9B38B078 Ramp Type: PerpDiag Initial Pass/Fail: Fail Overall Compliance: No Severity Score: 37.5   Codes/Mitigation Info/Possible Solution: Field Measurements/Compliance: Description Description Description Description Description Compliance: Description Description Compliance: Description Description Compliance: Description Compliance: Description Compliance: Description Description Compliance: Description Description Compliance: Description Compliance: Description Compliance: Description Description Compliance:             |                                         |                   |                             |         | -                                       |                                               |       |                  |                       |       |
|---------------------------------------------------------------------------------------------------------------------------------------------------------------------------------------------------------------------------------------------------------------------------------------------------------------------------------------------------------------------------------------------------------------------------------------------------------------------------------------------------------------------------------------------------------------------------------------------------------------------------------------------------------------------------------------------------------------------------------------------------------------------------------------------------------------------------------------------------------------------------------------------------------------------------------------------------------------------------------------------------------------------------------------------------------------------------------------------------------------------------------------------------------------------------------------------------------------------------------------------------------------------------------------|-----------------------------------------|-------------------|-----------------------------|---------|-----------------------------------------|-----------------------------------------------|-------|------------------|-----------------------|-------|
| Field Measurements/conspined   Field Measurements/conspined   Secription   Complexe   Description   Complexe   Description   Description <th< th=""><th>Intersection ID: 48519</th><th>Main Sti</th><th>reet: GALLERIA_BV</th><th>Cross</th><th colspan="4">Cross Street: GALLERIA COURT DR</th><th>Location:</th><th>NE</th></th<>                                                                                                                                                                                                                                                                                                                         | Intersection ID: 48519                  | Main Sti          | reet: GALLERIA_BV           | Cross   | Cross Street: GALLERIA COURT DR         |                                               |       |                  | Location:             | NE    |
| Street 1 Name     GALLERIA BV     Stop Condition-Street 2     GALLERIA BV     Stop Condition-Street 1     None     Calleria Court     Nia     Calleria Court     Nia     Calleria Court     Nia     Calleria Court     Nia     Stop C(%)     Stop C(%) <t< th=""><th>ADA ID: F0DA9B38B078</th><th>Ramp T</th><th colspan="3">Ramp Type: PerpDiag</th><th colspan="4">nitial Pass/Fail: Fail Overall Compliance: No</th><th>37.5</th></t<> | ADA ID: F0DA9B38B078                    | Ramp T            | Ramp Type: PerpDiag         |         |                                         | nitial Pass/Fail: Fail Overall Compliance: No |       |                  |                       | 37.5  |
| NARamove & Replace Curb Ramp With<br>Two New Directional Ramps or<br>Equivalent.NARamp Length (in)85.0NoRamp Slope (%)8.8NAFlare Type LTN/AFlare Type RTN/AN/AFlare Type RT (%)N/AN/AFlare Traversable LT?N/AN/AFlare Traversable LT?N/AN/AFlare Traversable RT?N/AN/AFlare Traversable RT?N/AN/AKaler Traversable RT?N/AN/AKaler Traversable RT?N/AN/AKaler Traversable RT?N/AN/ALanding Slope (%)N/AN/ALanding Slope (%)N/AN/AElare Traversable RT?N/AN/ALanding Slope (%)N/AN/ADWS FoulWith?N/AN/ALanding Slope (%)N/AN/ADWS FoulWith?N/AN/AN/ADWS FoulWith?N/AN/AN/AN/AStope (%)N/AN/AStope (%)N/AStop Condition-                                                                                                                                                                                                                                                                                                                                                                                                                                                                             | Codes/Mitigation Info/Possible Solution |                   |                             |         | Field Measurements/Component Compliance |                                               |       |                  |                       |       |
| Two New Directional Ramps or<br>Equivalent.YesRamp Widh (in)48.0NoRamp XSlope (%)7.3NAFlare Type LTN/AN/AFlare Type RTN/AN/AFlare Stope LT (%)N/AN/AFlare Traversable RT?N/AN/AFlare Traversable LT?N/AN/AFlare Traversable RT?N/AN/ALanding Length (in)N/AN/AFlare Traversable RT?N/AN/ALanding Slope (%)N/AN/ADWS Provided?N/AN/ALanding Slope (%)N/AN/ADWS Contrast?N/AN/ALanding Slope (%)N/AN/ADWS Contrast?N/AN/ALanding Slope (%)N/AN/ADWS Contrast?N/AN/ASlope CM/(N)N/ALanding Cuth? (YN)N/AN/ADWS Offset (in)N/AStop Condition-Street 2StopsignN/APainted XWalk1?N/AN/AGutter X Slope (%)N/AStreet 2 NameGALLERIA EVStop Sign Street 2XWalk 1 Slope (%)1.5X Walk 2 DirectionTo SEN/AStop Condition-Street 1NoneGALLERIA COURT DRN/ARamp inside XWalk1?N/AN/ARamp inside XWalk2?N/AStop Condition-Street 1NoneGALLERIA COURT DRN/ARoad Slope (%)4.0N/AClear Space?N/AStop Condition-Street 1NoneGALLERIA COURT DRN/ARoad Slope (%)4.0N/AClear Space?N/AStop Conditi                                                                                                                                                                                                                                                                                                          |                                         | 150               |                             |         |                                         |                                               |       | Comp             |                       |       |
| Streef 1 Name   GALLERIA BW   GALLERIA BW   Yes   Ramp Width (in)   48.0   No   Ramp Xslope (%)   7.3     N/A   Flare Type LT   N/A   N/A   Flare Type RT   N/A     N/A   Flare Type LT   N/A   N/A   Flare Type RT   N/A     N/A   Flare Taversable LT?   N/A   N/A   Flare Taversable RT?   N/A     N/A   Landing Width (in)   N/A   N/A   DWS Contrast?   N/A     N/A   Landing Slope (%)   N/A   N/A   DWS Contrast?   N/A     N/A   Landing Slope (%)   N/A   N/A   DWS Full Width?   N/A     N/A   Landing Slope (%)   N/A   N/A   DWS Full Width?   N/A     N/A   Landing Slope (%)   N/A   N/A   DWS Full Width?   N/A     N/A   Shared Landing?   N/A   N/A   Gutter Slope (%)   N/A   N/A     Stop Condition-Street 2   Stopsign   N/A   Gutter Court No   N/A   Gutter Slope (%)   N/A     Stop Condition-Street 1   None   GALLERIA COURT DR   N/A   R/A   R                                                                                                                                                                                                                                                                                                                                                                                                              | C C                                     |                   | Remove & Replace Curb Ramp  | With    | N/A                                     | Ramp Length (in)                              | 85.0  | No               | Ramp Slope (%)        | 8.8   |
| N/AFlare Slope LT (%)N/AFlare Slope RT (%)N/AN/AFlare Slope RT (%)N/AN/AFlare Traversable LT?N/AN/AN/AFlare Traversable LT?N/AN/AN/AFlare Slope RT (%)N/AN/AFlare Slope RT (%)N/AN/AFlare Traversable LT?N/AN/ALanding Length (in)N/AN/AN/ALanding Slope (%)N/AN/AN/ALanding Slope (%)N/AN/AN/ALanding Slope (%)N/AN/AN/ALanding Curb? (V/N)N/ADWS Contrast?N/AN/ALanding Curb? (V/N)N/ADWS Offset (in)N/AShared Landing?N/AN/AShared Landing?N/AN/AGutter Ponding?N/AN/AN/AGutter Slope (%)N/AN/AFlare Slope (%)N/AN/AN/AGutter Lip Ht (in)N/AN/AN/AGutter Slope (%)N/AN/AFlare Slope (%)N/AN/AGallERIA BVN/AStop Condition-Street 1StopSignStop Slope (%)1.5Stop Condition-Street 1NoneGallERIA COURT DRStop Condition-Street 1NoneNoneNoneKoad Slope (%)4.0N/ARamp inside XWalk1?N/AStop Condition-Street 1NoneNoneKoad Slope (%)4.0N/ARamp inside XWalk2?N/A                                                                                                                                                                                                                                                                                                                                                                                                                      |                                         |                   |                             |         | Yes                                     | Ramp Width (in)                               | 48.0  | No               | Ramp XSlope (%)       | 7.3   |
| N/AFlare Traversable L?N/AN/AFlare Traversable RT?N/AN/ALanding Length (in)N/ADWS Provided?N/AN/ALanding Slope (%)N/AN/ADWS Contrast?N/AN/ALanding Slope (%)N/AN/ADWS Contrast?N/AN/AShared Landing?N/AN/ADWS Offset (in)N/APROW/ADA:N/AGutter Ponding?N/AN/AGutter Slope (%)N/AN/AFound, R304.2.2, R304.5.3N/AGutter Lip Ht (in)N/AGutter X Slope (%)N/AN/AStop SignStop SignN/AGutter Lip Ht (in)N/AValk 2 Slope (%)N/AStreet 1 NameGALLERIA BVStop SignX Walk 1 Slope (%)1.5X Walk 2 Slope (%)1.7Street 1 NameGALLERIA COURT DRStop SignN/ARamp inside XWalk1?N/AN/ARamp inside XWalk2?N/AStop Condition-Street 1NoreNoreN/ARamp inside XWalk1?N/AN/ARamp inside XWalk2?N/AStop Condition-Street 1NoreRod Slope (%)4.0N/AClear Space?N/A                                                                                                                                                                                                                                                                                                                                                                   |                                         |                   | Equivalent.                 |         | N/A                                     | Flare Type LT                                 | N/A   | N/A              | Flare Type RT         | N/A   |
| N/ALanding Length (in)N/AN/ADWS Provided?N/AN/ALanding Width (in)N/AN/ADWS Contrast?N/AN/ALanding Slope (%)N/AN/ADWS Contrast?N/AN/ALanding Slope (%)N/AN/ADWS Length (in)N/AN/ALanding Slope (%)N/AN/ADWS Sentrast?N/AN/ALanding Slope (%)N/AN/ADWS Sentrast?N/AN/ALanding Curb? (Y/N)N/AN/ADWS Sentrast?N/AN/AShared Landing?N/AN/ADWS Offset (in)N/AN/AGutter Ponding?N/AN/AGutter Slope (%)N/AN/AGutter Lip Ht (in)N/AGutter Slope (%)N/AN/AGutter Lip Ht (in)N/AGutter Slope (%)N/AN/AGutter Lip Ht (in)N/AGutter Slope (%)N/AN/AGatter Advalt?N/AGutter Slope (%)N/AN/AGatter Advalt?N/AN/AGutter X Slope (%)N/AStreet 1 NameGatter AdvaltN/AGatter X Slope (%)N/AN/AStreet 1 NameGatter AdvaltN/AStreet X Slope (%)N/AN/AStreet 1 NameGatter AdvaltN/AN/AN/AStreet X Slope (%)N/AStreet 2 NameGatter AdvaltN/AStreet X Slope (%)1.5X Walk 2 Slope (%)1.7Street 2 NameGatter AdvaltNoneN/ARamp inside XW                                                                                                                                                                                                                                                                                                                                                                        |                                         |                   |                             |         | N/A                                     | Flare Slope LT (%)                            | N/A   | N/A              | Flare Slope RT (%)    | N/A   |
| Surveyor Notes:   N/A   Landing Widh (in)   N/A   DWS Contrast?   N/A     N/A   Landing Widh (in)   N/A   DWS Contrast?   N/A     N/A   Landing Slope (%)   N/A   DWS Contrast?   N/A     N/A   Landing Slope (%)   N/A   DWS Contrast?   N/A     N/A   Landing Slope (%)   N/A   DWS Schrast?   N/A     N/A   Shared Landing?   N/A   N/A   DWS Soffset (in)   N/A     N/A   Shared Landing?   N/A   N/A   Gutter Slope (%)   N/A     N/A   Gutter Ponding?   N/A   Gutter Slope (%)   N/A   N/A   Gutter Slope (%)   N/A     N/A   Painted X Walk 1?   N/A   Gutter Slope (%)   N/A   N/A   Gutter X slope (%)   N/A     Street 1 Name   GALLERIA BV   Stop Slop   N/A   XWalk 1 Nicht (in)   N/A                                                                                                                                                                                                                                                                                                                                                                                                              |                                         |                   |                             |         | N/A                                     | Flare Traversable LT?                         | N/A   | N/A              | Flare Traversable RT? | N/A   |
| N/ALanding Slope (%)N/AN/ADWS Length (in)N/AN/ALanding X Slope (%)N/AN/ADWS Full Width?N/AN/ALanding Curb? (Y/N)N/AN/ADWS Offset (in)N/AN/AShared Landing?N/AN/AGutter Slope (%)N/AN/AShared Landing?N/AN/AGutter Slope (%)N/AN/AGutter Ponding?N/AN/AGutter Slope (%)N/AN/AForund, R304.2.2, R304.5.3N/AGutter Lip Ht (in)N/AN/AGutter X Slope (%)N/AN/APainted X Walk1?NoN/AN/AGutter X Slope (%)N/AN/AStreet X Slope (%)N/AStreet 1 NameGALLERIA BVXWalk 1 DirectionTo SWX Walk 2 DirectionTo SEN/AStop SignXWalk 1 Slope (%)1.5X Walk 2 Slope (%)2.3Stop Condition-Street 2Stop SignX Walk 1 X Slope (%)3.6X Walk 2 X Slope (%)1.7Street 1 NameGALLERIA COURT DRNoreN/ARamp inside XWalk1?N/ARamp inside XWalk2?N/AStop Condition-Street 1NoreNoreRoad Slope (%)4.0N/AGear Space?N/A                                                                                                                                                                                                                                                                                                                                                                                                                                                                                              | 181                                     |                   |                             |         | N/A                                     | Landing Length (in)                           | N/A   | N/A              | DWS Provided?         | N/A   |
| N/ALanding X Stope (%)N/AN/ADWS Full Width?N/AN/ALanding Curb? (Y/N)N/AN/ADWS Offset (in)N/AN/AShared Landing?N/AN/ADWS Offset (in)N/AN/AShared Landing?N/AN/AGutter Stope (%)N/AN/AGutter Ponding?N/AN/AGutter Stope (%)N/AN/AGutter Lip Ht (in)N/AN/AGutter X Stope (%)N/AN/AFound, R304.2.2, R304.5.3N/AGutter Lip Ht (in)N/AN/AN/AGatter X Stope (%)N/AN/AStope (%)N/AN/AStreet 1 NameGALLERIA BVX Walk 1 DirectionTo SWX Walk 2 DirectionTo SEN/AX Walk 1 Stope (%)1.5X Walk 2 Stope (%)2.3Stop Condition-Street 2StopSignX Walk 1 X Stope (%)3.6X Walk 2 X Stope (%)1.7Street 2 NameGALLERIA COURT DRN/ARamp inside XWalk1?N/AN/ARamp inside XWalk2?N/AStop Condition-Street 1NoneRoad Stope (%)4.0N/AClear Space?N/A                                                                                                                                                                                                                                                                                                                                                                                                                                                                                                                                                           |                                         | 1 1 123           | Surveyor Notes:             |         | N/A                                     | Landing Width (in)                            | N/A   | N/A              | DWS Contrast?         | N/A   |
| N/A   Landing X Slope (%)   N/A   N/A   DWS Full Width?   N/A     N/A   Landing Curb? (Y/N)   N/A   N/A   DWS Offset (in)   N/A     N/A   Shared Landing?   N/A   N/A   Gutter Slope (%)   N/A   N/A   DWS Offset (in)   N/A     N/A   Shared Landing?   N/A   N/A   Gutter Slope (%)   N/A   N/A     N/A   Gutter Ponding?   N/A   N/A   Gutter Slope (%)   N/A     N/A   Gutter Lip Ht (in)   N/A   M/A   Gutter X Slope (%)   N/A     N/A   Painted X Walk 1   N/A   Gutter X Slope (%)   N/A   N/A     Street 1 Name   GALLERIA BV   X   XWalk 1 Direction   To SW   X Walk 2 Direction   To SE     Stop Condition-Street 2   StopSign   X   XWalk 1 Slope (%)   1.5   X Walk 2 Slope (%)   1.7     Street 2 Name   GALLERIA COURT DR   None   N/A   Ramp inside XWalk1?   N/A   N/A   Ramp inside XWalk2?   N/A     Stop Condition-Street 1   None   None   Rad Slope (%)   4.0   N/A   Ramp insi                                                                                                                                                                                                                                                                                                                                                                                |                                         | Al Isi            | N/A                         |         | N/A                                     | Landing Slope (%)                             | N/A   | N/A              | DWS Length (in)       | N/A   |
| N/A   Shared Landing?   N/A   Kiter Slope (%)   N/A     PROW/ADA:   N/A   Gutter Ponding?   N/A   N/A   Gutter Slope (%)   N/A     N/A   Gutter Lip Ht (in)   N/A   Kiter Slope (%)   N/A     N/A   Gutter Lip Ht (in)   N/A   Gutter X Slope (%)   N/A     N/A   Painted X Walk1?   No   N/A   Gutter X Walk 2 Direction   To SE     N/A   Street 1 Name   GALLERIA BV   X Walk 1 Slope (%)   1.5   X Walk 2 Slope (%)   1.7     Street 1 Name   GALLERIA COURT DR   X Walk   X Walk 1 X Slope (%)   3.6   X Walk 2 X Slope (%)   1.7     Street 2 Name   GALLERIA COURT DR   None   N/A   Ramp inside XWalk1?   N/A   N/A   Ramp inside XWalk2?   N/A     Stop Condition-Street 1   None   None   N/A   Ramp inside XWalk1?   N/A   N/A   Ramp inside XWalk2?   N/A                                                                                                                                                                                                                                                                                                                                                                                                                                                                                                                 | E CARLER CONTRACTOR                     | St 1 AN           |                             |         | N/A                                     | Landing X Slope (%)                           | N/A   | N/A              | DWS Full Width?       | N/A   |
| PROW/ADA:   N/A   Gutter Ponding?   N/A   M/A   Gutter Slope (%)   N/A     N/A   Gutter Lip Ht (in)   N/A   M/A   Gutter X Slope (%)   N/A     N/A   Painted X Walk 1   N/A   Gutter X Slope (%)   N/A     N/A   Painted X Walk 1   N/A   Painted X Walk 2   No     X Walk 1 Direction   To SW   X Walk 2 Direction   To SE     N/A   Stop Condition-Street 2   Stop Sign   X Walk 1 Slope (%)   1.5     Street 1 Name   GALLERIA EV   X Walk 2 Direction   To SE     Street 2 Name   GALLERIA COURT DR   X Walk 2 Slope (%)   1.7     Stop Condition-Street 1   None   None   N/A   Ramp inside XWalk1?   N/A     Stop Condition-Street 1   None   None   None   N/A   Ramp inside XWalk1?   N/A   N/A   Ramp inside XWalk2?   N/A                                                                                                                                                                                                                                                                                                                                                                                                                                                                                                                                                   | ALL ALL                                 |                   |                             |         | N/A                                     | Landing Curb? (Y/N)                           | N/A   | N/A              | DWS Offset (in)       | N/A   |
| Image: State 1 Name   Image: State 1 Name   Not Found, R304.2.2, R304.5.3   N/A   Gutter Lip Ht (in)   N/A   N/A   Gutter X Slope (%)   N/A     N/A   Painted X Walk1?   No   N/A   Painted X Walk2?   No     X Walk 1 Direction   To SW   X Walk 2 Direction   To SE     N/A   Street 1 Name   GALLERIA BV   X Walk 1 Slope (%)   1.5   X Walk 2 Slope (%)   2.3     Stop Condition-Street 2   StopSign   X Walk 1 X Slope (%)   3.6   X Walk 2 X Slope (%)   1.7     Street 2 Name   GALLERIA COURT DR   None   N/A   Ramp inside XWalk1?   N/A   N/A   Ramp inside XWalk1?   N/A     Stop Condition-Street 1   None   None   N/A   N/A   Clear Space?   N/A                                                                                                                                                                                                                                                                                                                                                                                                                                                                                                                                                                                                                        | O'H                                     | the second second |                             |         | N/A                                     | Shared Landing?                               | N/A   |                  |                       |       |
| Image: Street 1 Name   GALLERIA BV     Street 2 Name   GALLERIA COURT DR     GALLERIA COURT DR   None     Stop Condition-Street 1   None         None   N/A         Not Found, R304.2.2, R304.5.3   N/A         N/A   Gutter Lip Ht (in)   N/A     N/A   Painted X Walk 1?   No     N/A   Painted X Walk 1   No         N/A   Gatter Lip Ht (in)   N/A         N/A   Gatter Lip Ht (in)   N/A         N/A   Gatter Lip Ht (in)   N/A     N/A   Yalk 1 Direction   To SU     X Walk 1 Nichth (in)   N/A   X Walk 2 Width (in)   N/A         Stop Condition-Street 2   StopSign   XWalk 1 X Slope (%)   1.5   X Walk 2 X Slope (%)   1.7     Street 2 Name   GatterIA COURT DR   N/A   Ramp inside XWalk ?   N/A   N/A   Ramp inside XWalk ?   N/A     Stop Condition-Street 1   None   None   N/A   Ramp inside XWalk ?   N/A   N/A <th></th> <td></td> <td>PROW/ADA:</td> <td></td> <td>N/A</td> <td>Gutter Ponding?</td> <td>N/A</td> <td>N/A</td> <td>Gutter Slope (%)</td> <td>N/A</td>                                                                                                                                                                                                                                                                                            |                                         |                   | PROW/ADA:                   |         | N/A                                     | Gutter Ponding?                               | N/A   | N/A              | Gutter Slope (%)      | N/A   |
| N/A   Painted X Walk1?   No   N/A   Painted X Walk2?   No     X Walk 1 Direction   To SW   X Walk 2 Direction   To SE     N/A   X Walk 1 Width (in)   N/A   X Walk 2 Width (in)   N/A     Street 1 Name   GALLERIA BV   X Walk 1 Slope (%)   1.5   X Walk 2 Slope (%)   2.3     Stop Condition-Street 2   StopSign   X Walk 1 X Slope (%)   3.6   X Walk 2 X Slope (%)   1.7     Street 2 Name   GALLERIA COURT DR   None   N/A   Ramp inside XWalk1?   N/A   N/A   Ramp inside XWalk2?   N/A     Stop Condition-Street 1   None   None   N/A   Ramp inside XWalk1?   N/A   N/A   Ramp inside XWalk2?   N/A                                                                                                                                                                                                                                                                                                                                                                                                                                                                                                                                                                                                                                                                           | 4 6                                     | 411, 12 6         | Not Found R304 2 2 R304 5 3 |         | N/A                                     | •                                             | N/A   | N/A              | ,                     | N/A   |
| N/A   X Walk 1 Width (in)   N/A   N/A   X Walk 2 Width (in)   N/A     Street 1 Name   GALLERIA BV   X Walk 1 Slope (%)   1.5   X Walk 2 Slope (%)   2.3     Stop Condition-Street 2   StopSign   X Walk 1 X Slope (%)   3.6   X Walk 2 X Slope (%)   1.7     Street 2 Name   GALLERIA COURT DR   N/A   Ramp inside XWalk1?   N/A   N/A   Ramp inside XWalk2?   N/A     Stop Condition-Street 1   None   None   Road Slope (%)   4.0   N/A   Clear Space?   N/A                                                                                                                                                                                                                                                                                                                                                                                                                                                                                                                                                                                                                                                                                                                                                                                                                        | - 1 / A.S.                              |                   |                             | N/A     | Painted X Walk1?                        | No                                            | N/A   | Painted X Walk2? | No                    |       |
| Street 1 NameGALLERIA BVX Walk 1 Slope (%)1.5X Walk 2 Slope (%)2.3Stop Condition-Street 2StopSignX Walk 1 X Slope (%)3.6X Walk 2 X Slope (%)1.7Street 2 NameGALLERIA COURT DRN/ARamp inside XWalk1?N/AN/ARamp inside XWalk2?N/AStop Condition-Street 1NoneRoad Slope (%)4.0N/AClear Space?N/A                                                                                                                                                                                                                                                                                                                                                                                                                                                                                                                                                                                                                                                                                                                                                                                                                                                                                                                                                                                         |                                         |                   |                             |         |                                         | X Walk 1 Direction                            | To SW |                  | X Walk 2 Direction    | To SE |
| Stop Condition-Street 2   StopSign   X Walk 1 X Slope (%)   3.6   X Walk 2 X Slope (%)   1.7     Street 2 Name   GALLERIA COURT DR   N/A   Ramp inside XWalk 1?   N/A   N/A   Ramp inside XWalk 2?   N/A     Stop Condition-Street 1   None   Road Slope (%)   4.0   N/A   Clear Space?   N/A                                                                                                                                                                                                                                                                                                                                                                                                                                                                                                                                                                                                                                                                                                                                                                                                                                                                                                                                                                                         |                                         |                   |                             |         | N/A                                     | X Walk 1 Width (in)                           | N/A   | N/A              | X Walk 2 Width (in)   | N/A   |
| Stop Condition-Street 2StopSignX Walk 1 X Slope (%)3.6X Walk 2 X Slope (%)1.7Street 2 NameGALLERIA COURT DRN/ARamp inside XWalk1?N/AN/ARamp inside XWalk2?N/AStop Condition-Street 1NoneRoad Slope (%)4.0N/AClear Space?N/A                                                                                                                                                                                                                                                                                                                                                                                                                                                                                                                                                                                                                                                                                                                                                                                                                                                                                                                                                                                                                                                           | Street 1 Name                           | GALLERIA BV       | -                           |         |                                         | X Walk 1 Slope (%)                            | 1.5   |                  | X Walk 2 Slope (%)    | 2.3   |
| Street 2 Name   GALLERIA COURT DR   N/A   Ramp inside XWalk1?   N/A   N/A   Ramp inside XWalk2?   N/A     Stop Condition-Street 1   None   None   Road Slope (%)   4.0   N/A   Clear Space?   N/A                                                                                                                                                                                                                                                                                                                                                                                                                                                                                                                                                                                                                                                                                                                                                                                                                                                                                                                                                                                                                                                                                     | Stop Condition-Street 2                 | StopSign          |                             |         |                                         | ,                                             | 3.6   |                  | ,                     | 1.7   |
| Stop Condition-Street 1 None   None N/A                                                                                                                                                                                                                                                                                                                                                                                                                                                                                                                                                                                                                                                                                                                                                                                                                                                                                                                                                                                                                                                                                                                                                                                                                                               | Street 2 Name                           | GALLERIA COURT DR |                             |         | N/A                                     | ,                                             | N/A   | N/A              | ,                     | N/A   |
|                                                                                                                                                                                                                                                                                                                                                                                                                                                                                                                                                                                                                                                                                                                                                                                                                                                                                                                                                                                                                                                                                                                                                                                                                                                                                       | Stop Condition-Street 1                 | None              |                             |         |                                         | •                                             |       | N/A              | •                     | N/A   |
|                                                                                                                                                                                                                                                                                                                                                                                                                                                                                                                                                                                                                                                                                                                                                                                                                                                                                                                                                                                                                                                                                                                                                                                                                                                                                       | -                                       |                   |                             |         |                                         | ,                                             | 0.2   | N/A              |                       | N/A   |
| N/A Any Obstructions? N/A N/A Storm Grate/Utility Hazard? N/A                                                                                                                                                                                                                                                                                                                                                                                                                                                                                                                                                                                                                                                                                                                                                                                                                                                                                                                                                                                                                                                                                                                                                                                                                         |                                         |                   |                             |         | N/A                                     | ,                                             | N/A   | N/A              | ,                     | N/A   |
| Total Cost: \$ 3200.00 Obstruction Type Storm Grate/Utility Type                                                                                                                                                                                                                                                                                                                                                                                                                                                                                                                                                                                                                                                                                                                                                                                                                                                                                                                                                                                                                                                                                                                                                                                                                      |                                         |                   | Total Cost: \$              | 3200.00 |                                         | •                                             |       |                  | •                     |       |
| N/A N/A                                                                                                                                                                                                                                                                                                                                                                                                                                                                                                                                                                                                                                                                                                                                                                                                                                                                                                                                                                                                                                                                                                                                                                                                                                                                               |                                         |                   |                             |         |                                         |                                               | N/A   |                  | 5 51                  | N/A   |