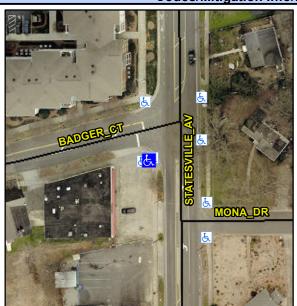

N/A

N/A

N/A

N/A

N/A

Good 22.9

Intersection ID: N/A Main Street: STATESVILLE\_AV Cross Street: BADGER\_CT Location: SW

ADA ID: F0DB4509827E Ramp Type: Combination2Diag Initial Pass/Fail: Fail Overall Compliance: No Severity Score: 0

## Field Measurements/Component Compliance

Street 1 Name
Stop Condition-Street 1
Street 2 Name
Stop Condition-Street 2

None STATESVILLE AV StopSign BADGER CT Possible Solutions:

Remove & Replace Curb Ramp With Two New Directional Ramps or Equivalent.