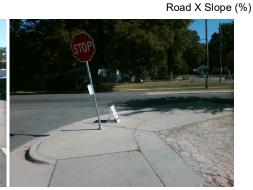

N/A

N/A

N/A

N/A

N/A

Good 22.9

Intersection ID: N/A Main Street: STATESVILLE\_AV Cross Street: BADGER\_CT Location: SW

ADA ID: F0DB4509827E Ramp Type: Combination2Diag Initial Pass/Fail: Fail Overall Compliance: No Severity Score: 0

**Obstruction Type** 

Curb Slope (%)

Clear Space to XWalk (in)

Storm Grate/Utility Hazard?

Storm Grate/Utility Type

Surface Condition? (G/P)

Road Slope (%)

3200.00