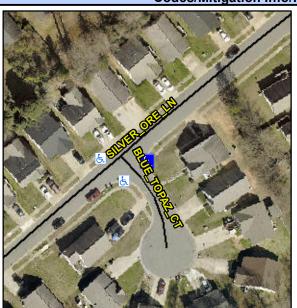

## **Access Compliance Report Public Rights-of-Way** (Curb Ramps)

Intersection ID: 30238 Main Street: BLUE\_TOPAZ\_CT Cross Street: SILVER\_ORE\_LN Location: SE **Overall Compliance: No** ADA ID: F0DE66EE84F1 Ramp Type: Perp Initial Pass/Fail: Fail Severity Score: 33.75

**Codes/Mitigation Info/Possible Solution** 

| Street 1 Name           | BLUE TOPAZ CT |
|-------------------------|---------------|
| Stop Condition-Street 2 | StopSign      |
| Street 2 Name           | N/A           |
| Stop Condition-Street 1 | N/A           |