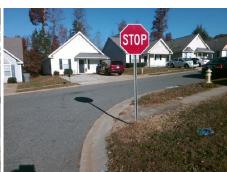

**Codes/Mitigation Info/Possible Solution** 

| Street 1 Name           | BLUE TOPAZ CT |
|-------------------------|---------------|
| Stop Condition-Street 2 | StopSign      |
| Street 2 Name           | N/A           |
| Stop Condition-Street 1 | N/A           |

Possible Solutions: Remove & Replace Entire Ramp. Surveyor Notes: N/A PROW/ADA: Not Found, R304.5.1, R304.5.3

Total Cost: 1850.00

| Field Measurements/Component Compliance |                       |       |      |                       |                         |      |  |  |
|-----------------------------------------|-----------------------|-------|------|-----------------------|-------------------------|------|--|--|
| Compliance Description                  |                       | Data  | Comp | liance                | Description             | Data |  |  |
| N/A                                     | Ramp Length (in)      | 59.0  | Yes  | Ramp                  | Slope (%)               | 5.9  |  |  |
| No                                      | Ramp Width (in)       | 44.0  | No   | Ramp XSlope (%)       |                         | 10.3 |  |  |
| N/A                                     | Flare Type LT         | N/A   | N/A  | A Flare Type RT       |                         | N/A  |  |  |
| N/A                                     | Flare Slope LT (%)    | N/A   | N/A  | Flare Slope RT (%)    |                         | N/A  |  |  |
| N/A                                     | Flare Traversable LT? | N/A   | N/A  | Flare Traversable RT? |                         | N/A  |  |  |
| N/A                                     | Landing Length (in)   | N/A   | N/A  | DWS Provided?         |                         | N/A  |  |  |
| N/A                                     | Landing Width (in)    | N/A   | N/A  | DWS Contrast?         |                         | N/A  |  |  |
| N/A                                     | Landing Slope (%)     | N/A   | N/A  | DWS                   | Length (in)             | N/A  |  |  |
| N/A                                     | Landing X Slope (%)   | N/A   | N/A  | DWS                   | Full Width?             | N/A  |  |  |
| N/A                                     | Landing Curb? (Y/N)   | N/A   | N/A  | DWS                   | Offset (in)             | N/A  |  |  |
| N/A                                     | Shared Landing?       | N/A   |      |                       |                         |      |  |  |
| N/A                                     | Gutter Ponding?       | N/A   | N/A  | Gutte                 | r Slope (%)             | N/A  |  |  |
| N/A                                     | Gutter Lip Ht (in)    | N/A   | N/A  | Gutte                 | r X Slope (%)           | N/A  |  |  |
| N/A                                     | Painted X Walk1?      | No    | N/A  | Paint                 | ed X Walk2?             | N/A  |  |  |
|                                         | X Walk 1 Direction    | To SW |      | X Wa                  | lk 2 Direction          | N/A  |  |  |
| N/A                                     | X Walk 1 Width (in)   | N/A   | N/A  | X Wa                  | lk 2 Width (in)         | N/A  |  |  |
|                                         | X Walk 1 Slope (%)    | 1.9   |      | X Wa                  | lk 2 Slope (%)          | N/A  |  |  |
|                                         | X Walk 1 X Slope (%)  | 4.4   |      | X Wa                  | lk 2 X Slope (%)        | N/A  |  |  |
| N/A                                     | Ramp inside XWalk1?   | N/A   | N/A  | Ramp                  | inside XWalk2?          | N/A  |  |  |
|                                         | Road Slope (%)        | N/A   | N/A  | Clear                 | Space?                  | N/A  |  |  |
|                                         | Road X Slope (%)      | N/A   | N/A  | Clear                 | Space to XWalk (in)     | N/A  |  |  |
| N/A                                     | Any Obstructions?     | N/A   | N/A  | Storm                 | n Grate/Utility Hazard? | N/A  |  |  |
|                                         | Obstruction Type      |       |      | Storm                 | n Grate/Utility Type    |      |  |  |
|                                         |                       | N/A   |      |                       |                         | N/A  |  |  |
|                                         |                       |       | Yes  | Surfa                 | ce Condition? (G/P)     | Good |  |  |
| 4                                       | 2                     |       |      |                       |                         |      |  |  |