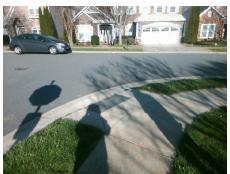

## **Access Compliance Report Public Rights-of-Way** (Curb Ramps)

Intersection ID: 49274 Main Street: ROTHE HOUSE RD Cross Street: REMINISCE\_LN Location:

ADA ID: F0E2CDF14C04 Ramp Type: PerpDiag Initial Pass/Fail: Fail **Overall Compliance: No** Severity Score: 13.75

Possible Solutions: Remove & Replace Curb Ramp With Two New Directional Ramps or Equivalent. Surveyor Notes: N/A PROW/ADA: Not Found, R304.2.2, R304.5.3

Total Cost: 3200.00

| Comp | liance Description    | Data  | Comp | liance Description          | Data  |
|------|-----------------------|-------|------|-----------------------------|-------|
| N/A  | Ramp Length (in)      | 47.5  | No   | Ramp Slope (%)              | 10.9  |
| Yes  | Ramp Width (in)       | 48.0  | No   | Ramp XSlope (%)             | 2.7   |
| N/A  | Flare Type LT         | N/A   | N/A  | Flare Type RT               | N/A   |
| N/A  | Flare Slope LT (%)    | N/A   | N/A  | Flare Slope RT (%)          | N/A   |
| N/A  | Flare Traversable LT? | N/A   | N/A  | Flare Traversable RT?       | N/A   |
| N/A  | Landing Length (in)   | N/A   | N/A  | DWS Provided?               | N/A   |
| N/A  | Landing Width (in)    | N/A   | N/A  | DWS Contrast?               | N/A   |
| N/A  | Landing Slope (%)     | N/A   | N/A  | DWS Length (in)             | N/A   |
| N/A  | Landing X Slope (%)   | N/A   | N/A  | DWS Full Width?             | N/A   |
| N/A  | Landing Curb? (Y/N)   | N/A   | N/A  | DWS Offset (in)             | N/A   |
| N/A  | Shared Landing?       | N/A   |      |                             |       |
| N/A  | Gutter Ponding?       | N/A   | N/A  | Gutter Slope (%)            | N/A   |
| N/A  | Gutter Lip Ht (in)    | N/A   | N/A  | Gutter X Slope (%)          | N/A   |
| N/A  | Painted X Walk1?      | No    | N/A  | Painted X Walk2?            | No    |
|      | X Walk 1 Direction    | To NW |      | X Walk 2 Direction          | To SW |
| N/A  | X Walk 1 Width (in)   | N/A   | N/A  | X Walk 2 Width (in)         | N/A   |
|      | X Walk 1 Slope (%)    | 1.1   |      | X Walk 2 Slope (%)          | 2.5   |
|      | X Walk 1 X Slope (%)  | 3.1   |      | X Walk 2 X Slope (%)        | 2.4   |
| N/A  | Ramp inside XWalk1?   | N/A   | N/A  | Ramp inside XWalk2?         | N/A   |
|      | Road Slope (%)        | 1.6   | N/A  | Clear Space?                | N/A   |
|      | Road X Slope (%)      | 1.5   | N/A  | Clear Space to XWalk (in)   | N/A   |
| N/A  | Any Obstructions?     | N/A   | N/A  | Storm Grate/Utility Hazard? | N/A   |
|      | Obstruction Type      |       |      | Storm Grate/Utility Type    |       |
|      |                       | N/A   |      |                             | N/A   |