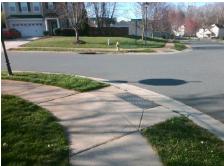

## **Access Compliance Report Public Rights-of-Way** (Curb Ramps)

Intersection ID: 49274 Main Street: ROTHE HOUSE RD Cross Street: REMINISCE\_LN Location:

ADA ID: F0E2CDF14C04 Ramp Type: PerpDiag Initial Pass/Fail: Fail **Overall Compliance: No** Severity Score: 13.75

Possible Solutions: Remove & Replace Curb Ramp With Two New Directional Ramps or Equivalent. Surveyor Notes: N/A PROW/ADA: Not Found, R304.2.2, R304.5.3

Total Cost: 3200.00

| Comp | liance Description    | Data  | Comp | liance Description          | Data  |
|------|-----------------------|-------|------|-----------------------------|-------|
| N/A  | Ramp Length (in)      | 47.5  | No   | Ramp Slope (%)              | 10.9  |
| Yes  | Ramp Width (in)       | 48.0  | No   | Ramp XSlope (%)             | 2.7   |
| N/A  | Flare Type LT         | N/A   | N/A  | Flare Type RT               | N/A   |
| N/A  | Flare Slope LT (%)    | N/A   | N/A  | Flare Slope RT (%)          | N/A   |
| N/A  | Flare Traversable LT? | N/A   | N/A  | Flare Traversable RT?       | N/A   |
| N/A  | Landing Length (in)   | N/A   | N/A  | DWS Provided?               | N/A   |
| N/A  | Landing Width (in)    | N/A   | N/A  | DWS Contrast?               | N/A   |
| N/A  | Landing Slope (%)     | N/A   | N/A  | DWS Length (in)             | N/A   |
| N/A  | Landing X Slope (%)   | N/A   | N/A  | DWS Full Width?             | N/A   |
| N/A  | Landing Curb? (Y/N)   | N/A   | N/A  | DWS Offset (in)             | N/A   |
| N/A  | Shared Landing?       | N/A   |      |                             |       |
| N/A  | Gutter Ponding?       | N/A   | N/A  | Gutter Slope (%)            | N/A   |
| N/A  | Gutter Lip Ht (in)    | N/A   | N/A  | Gutter X Slope (%)          | N/A   |
| N/A  | Painted X Walk1?      | No    | N/A  | Painted X Walk2?            | No    |
|      | X Walk 1 Direction    | To NW |      | X Walk 2 Direction          | To SW |
| N/A  | X Walk 1 Width (in)   | N/A   | N/A  | X Walk 2 Width (in)         | N/A   |
|      | X Walk 1 Slope (%)    | 1.1   |      | X Walk 2 Slope (%)          | 2.5   |
|      | X Walk 1 X Slope (%)  | 3.1   |      | X Walk 2 X Slope (%)        | 2.4   |
| N/A  | Ramp inside XWalk1?   | N/A   | N/A  | Ramp inside XWalk2?         | N/A   |
|      | Road Slope (%)        | 1.6   | N/A  | Clear Space?                | N/A   |
|      | Road X Slope (%)      | 1.5   | N/A  | Clear Space to XWalk (in)   | N/A   |
| N/A  | Any Obstructions?     | N/A   | N/A  | Storm Grate/Utility Hazard? | N/A   |
|      | Obstruction Type      |       |      | Storm Grate/Utility Type    |       |
|      |                       | N/A   |      |                             | N/A   |