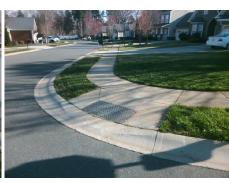

## **Access Compliance Report Public Rights-of-Way** (Curb Ramps)

Intersection ID: 49274 Main Street: ROTHE HOUSE RD Cross Street: REMINISCE\_LN Location:

ADA ID: F0E2CDF14C04 Ramp Type: PerpDiag Initial Pass/Fail: Fail **Overall Compliance: No** Severity Score: 13.75

Possible Solutions: Remove & Replace Curb Ramp With Two New Directional Ramps or Equivalent. Surveyor Notes: N/A PROW/ADA: Not Found, R304.2.2, R304.5.3

Total Cost: 3200.00

| Comp | liance Description    | Data  | Comp | liance Description          | Data  |
|------|-----------------------|-------|------|-----------------------------|-------|
| N/A  | Ramp Length (in)      | 47.5  | No   | Ramp Slope (%)              | 10.9  |
| Yes  | Ramp Width (in)       | 48.0  | No   | Ramp XSlope (%)             | 2.7   |
| N/A  | Flare Type LT         | N/A   | N/A  | Flare Type RT               | N/A   |
| N/A  | Flare Slope LT (%)    | N/A   | N/A  | Flare Slope RT (%)          | N/A   |
| N/A  | Flare Traversable LT? | N/A   | N/A  | Flare Traversable RT?       | N/A   |
| N/A  | Landing Length (in)   | N/A   | N/A  | DWS Provided?               | N/A   |
| N/A  | Landing Width (in)    | N/A   | N/A  | DWS Contrast?               | N/A   |
| N/A  | Landing Slope (%)     | N/A   | N/A  | DWS Length (in)             | N/A   |
| N/A  | Landing X Slope (%)   | N/A   | N/A  | DWS Full Width?             | N/A   |
| N/A  | Landing Curb? (Y/N)   | N/A   | N/A  | DWS Offset (in)             | N/A   |
| N/A  | Shared Landing?       | N/A   |      |                             |       |
| N/A  | Gutter Ponding?       | N/A   | N/A  | Gutter Slope (%)            | N/A   |
| N/A  | Gutter Lip Ht (in)    | N/A   | N/A  | Gutter X Slope (%)          | N/A   |
| N/A  | Painted X Walk1?      | No    | N/A  | Painted X Walk2?            | No    |
|      | X Walk 1 Direction    | To NW |      | X Walk 2 Direction          | To SW |
| N/A  | X Walk 1 Width (in)   | N/A   | N/A  | X Walk 2 Width (in)         | N/A   |
|      | X Walk 1 Slope (%)    | 1.1   |      | X Walk 2 Slope (%)          | 2.5   |
|      | X Walk 1 X Slope (%)  | 3.1   |      | X Walk 2 X Slope (%)        | 2.4   |
| N/A  | Ramp inside XWalk1?   | N/A   | N/A  | Ramp inside XWalk2?         | N/A   |
|      | Road Slope (%)        | 1.6   | N/A  | Clear Space?                | N/A   |
|      | Road X Slope (%)      | 1.5   | N/A  | Clear Space to XWalk (in)   | N/A   |
| N/A  | Any Obstructions?     | N/A   | N/A  | Storm Grate/Utility Hazard? | N/A   |
|      | Obstruction Type      |       |      | Storm Grate/Utility Type    |       |
|      |                       | N/A   |      |                             | N/A   |