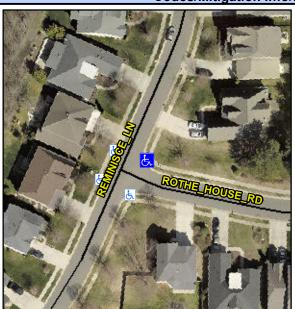

## **Access Compliance Report Public Rights-of-Way** (Curb Ramps)

Intersection ID: 49274 Main Street: ROTHE HOUSE RD Cross Street: REMINISCE\_LN Location:

ADA ID: F0E2CDF14C04 Ramp Type: PerpDiag Initial Pass/Fail: Fail **Overall Compliance: No** Severity Score: 13.75

## Field Measurements/Component Compliance

Street 1 Name Stop Condition-Street 2 Street 2 Name Stop Condition-Street 1

| REMINISCE LN   |
|----------------|
| None           |
| ROTHE HOUSE RD |
| StopSign       |