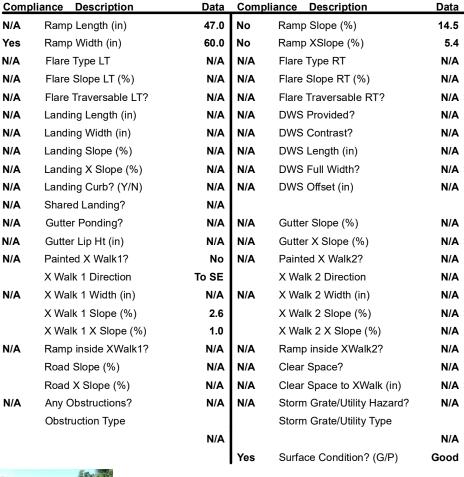

## Field Measurements/Component Compliance

Street 1 Name
LINDEN TREE LN
Stop Condition-Street 2
None
Street 2 Name
N/A
Stop Condition-Street 1
N/A

| Possible Solutions:           | Complia |   |
|-------------------------------|---------|---|
| Remove & Replace Entire Ramp. | N/A     | F |
|                               | Yes     | F |
|                               | N/A     |   |
|                               | N/A     |   |
|                               | N/A     | ı |
|                               | N/A     | I |
| Surveyor Notes:               | N/A     | I |
| N/A                           | N/A     | I |
|                               | N/A     | I |
|                               | N/A     | I |
|                               | N/A     | , |
| PROW/ADA:                     | N/A     |   |
| Not Found, R304.2.2, R304.5.3 | N/A     | ( |
|                               | N/A     | F |
|                               |         | ) |
|                               | N/A     | ) |
|                               |         | ) |
|                               |         | ) |
|                               | N/A     | F |
|                               |         | F |
|                               |         | F |