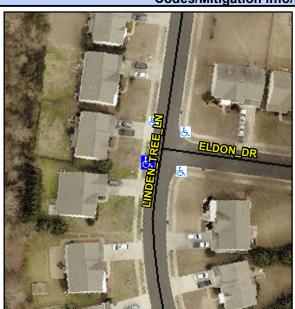

## Access Compliance Report Public Rights-of-Way (Curb Ramps)

Intersection ID: 45172 Main Street: ELDON\_DR Cross Street: LINDEN\_TREE\_LN Location: SW

ADA ID: F0E353ED13DA Ramp Type: Perp Initial Pass/Fail: Fail Overall Compliance: No Severity Score: 37.5

## Field Measurements/Component Compliance

Street 1 Name
LINDEN TREE LN
Stop Condition-Street 2
None
Street 2 Name
N/A
Stop Condition-Street 1
N/A

| Possible Solutions:           | Complia |   |
|-------------------------------|---------|---|
| Remove & Replace Entire Ramp. | N/A     | F |
|                               | Yes     | F |
|                               | N/A     |   |
|                               | N/A     |   |
|                               | N/A     | ı |
|                               | N/A     | I |
| Surveyor Notes:               | N/A     | I |
| N/A                           | N/A     | I |
|                               | N/A     | I |
|                               | N/A     | I |
|                               | N/A     | , |
| PROW/ADA:                     | N/A     |   |
| Not Found, R304.2.2, R304.5.3 | N/A     | ( |
|                               | N/A     | F |
|                               |         | ) |
|                               | N/A     | ) |
|                               |         | ) |
|                               |         | ) |
|                               | N/A     | F |
|                               |         | F |
|                               |         | F |