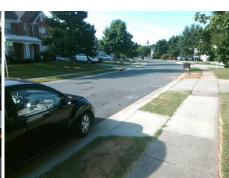

## Access Compliance Report Public Rights-of-Way (Curb Ramps)

Intersection ID: 45172 Main Street: ELDON\_DR Cross Street: LINDEN\_TREE\_LN Location: SW

ADA ID: F0E353ED13DA Ramp Type: Perp Initial Pass/Fail: Fail Overall Compliance: No Severity Score: 37.5

## Field Measurements/Component Compliance

Street 1 Name
LINDEN TREE LN
Stop Condition-Street 2
None
Street 2 Name
N/A
Stop Condition-Street 1
N/A

| Possible Solutions:           | Complia |   |
|-------------------------------|---------|---|
| Remove & Replace Entire Ramp. | N/A     | F |
|                               | Yes     | F |
|                               | N/A     |   |
|                               | N/A     |   |
|                               | N/A     | ı |
|                               | N/A     | I |
| Surveyor Notes:               | N/A     | I |
| N/A                           | N/A     | I |
|                               | N/A     | I |
|                               | N/A     | I |
|                               | N/A     | , |
| PROW/ADA:                     | N/A     |   |
| Not Found, R304.2.2, R304.5.3 | N/A     | ( |
|                               | N/A     | F |
|                               |         | ) |
|                               | N/A     | ) |
|                               |         | ) |
|                               |         | ) |
|                               | N/A     | F |
|                               |         | F |
|                               |         | F |