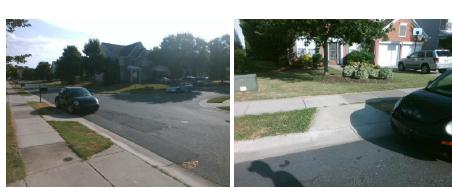

## Access Compliance Report Public Rights-of-Way (Curb Ramps)

Intersection ID: 45172 Main Street: ELDON\_DR Cross Street: LINDEN\_TREE\_LN Location: SW

ADA ID: F0E353ED13DA Ramp Type: Perp Initial Pass/Fail: Fail Overall Compliance: No Severity Score: 37.5

## Field Measurements/Component Compliance

Street 1 Name
LINDEN TREE LN
Stop Condition-Street 2
None
Street 2 Name
N/A
Stop Condition-Street 1
N/A

| Possible Solutions:           | Complia |   |
|-------------------------------|---------|---|
| Remove & Replace Entire Ramp. | N/A     | F |
|                               | Yes     | F |
|                               | N/A     |   |
|                               | N/A     |   |
|                               | N/A     | ı |
|                               | N/A     | I |
| Surveyor Notes:               | N/A     | I |
| N/A                           | N/A     | I |
|                               | N/A     | I |
|                               | N/A     | I |
|                               | N/A     | , |
| PROW/ADA:                     | N/A     |   |
| Not Found, R304.2.2, R304.5.3 | N/A     | ( |
|                               | N/A     | F |
|                               |         | ) |
|                               | N/A     | ) |
|                               |         | ) |
|                               |         | ) |
|                               | N/A     | F |
|                               |         | F |
|                               |         | F |