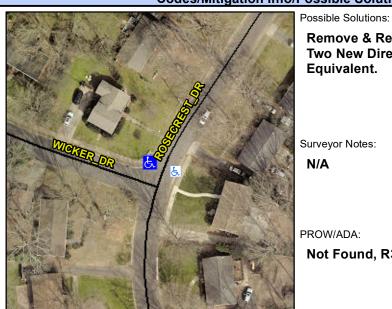

## **Access Compliance Report Public Rights-of-Way** (Curb Ramps)

Intersection ID: 20370 Main Street: ROSECREST DR **Cross Street: WICKER\_DR** Location: NW **Severity Score:** ADA ID: F0E691A57801 Ramp Type: BlendTrans2 Initial Pass/Fail: Fail **Overall Compliance: No** 12.5

**Codes/Mitigation Info/Possible Solution** 

**ROSECREST DR** Street 1 Name Stop Condition-Street 1 None Street 2 Name N/A Stop Condition-Street 2 N/A Remove & Replace Curb Ramp With **Two New Directional Ramps or** Equivalent.