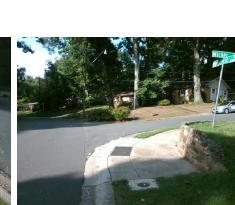

## **Access Compliance Report Public Rights-of-Way** (Curb Ramps)

Intersection ID: 20370 Main Street: ROSECREST DR **Cross Street: WICKER\_DR** Location: NW **Severity Score:** ADA ID: F0E691A57801 Ramp Type: BlendTrans2 Initial Pass/Fail: Fail **Overall Compliance: No** 12.5

**Codes/Mitigation Info/Possible Solution** 

**ROSECREST DR** Street 1 Name Stop Condition-Street 1 None Street 2 Name N/A Stop Condition-Street 2 N/A Remove & Replace Curb Ramp With **Two New Directional Ramps or** Equivalent.