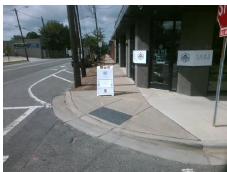

## Access Compliance Report Public Rights-of-Way (Curb Ramps)

Intersection ID: 13184 Main Street: S\_MINT\_ST Cross Street: S\_MINT\_ST Location: NW

ADA ID: F0E8BDBEA9F0 Ramp Type: PerpDiag Initial Pass/Fail: Fail Overall Compliance: No Severity Score: 21.25

## Field Measurements/Component Compliance

Street 1 Name S MINT ST
Stop Condition-Street 2 StopSign
Street 2 Name W SUMMIT AV
Stop Condition-Street 1 StopSign

Remove & Replace Curb Ramp With Two New Directional Ramps or Equivalent.