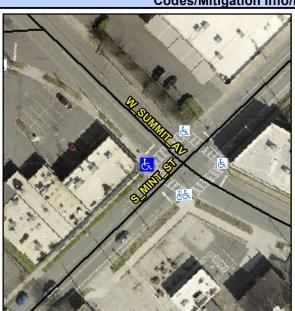

## Access Compliance Report Public Rights-of-Way (Curb Ramps)

Intersection ID: 13184 Main Street: S\_MINT\_ST Cross Street: S\_MINT\_ST Location: NW

ADA ID: F0E8BDBEA9F0 Ramp Type: PerpDiag Initial Pass/Fail: Fail Overall Compliance: No Severity Score: 21.25

## Field Measurements/Component Compliance

Street 1 Name S MINT ST
Stop Condition-Street 2 StopSign
Street 2 Name W SUMMIT AV
Stop Condition-Street 1 StopSign

Remove & Replace Curb Ramp With Two New Directional Ramps or Equivalent.