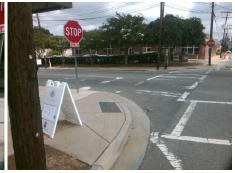

## Access Compliance Report Public Rights-of-Way (Curb Ramps)

Intersection ID: 13184 Main Street: S\_MINT\_ST Cross Street: S\_MINT\_ST Location: NW

ADA ID: F0E8BDBEA9F0 Ramp Type: PerpDiag Initial Pass/Fail: Fail Overall Compliance: No Severity Score: 21.25

## Field Measurements/Component Compliance

Street 1 Name S MINT ST
Stop Condition-Street 2 StopSign
Street 2 Name W SUMMIT AV
Stop Condition-Street 1 StopSign

Remove & Replace Curb Ramp With Two New Directional Ramps or Equivalent.