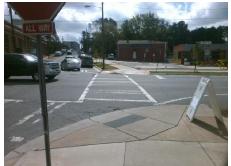

## Access Compliance Report Public Rights-of-Way (Curb Ramps)

Intersection ID: 13184 Main Street: S\_MINT\_ST Cross Street: S\_MINT\_ST Location: NW

ADA ID: F0E8BDBEA9F0 Ramp Type: PerpDiag Initial Pass/Fail: Fail Overall Compliance: No Severity Score: 21.25

## Field Measurements/Component Compliance

Street 1 Name S MINT ST
Stop Condition-Street 2 StopSign
Street 2 Name W SUMMIT AV
Stop Condition-Street 1 StopSign

Remove & Replace Curb Ramp With Two New Directional Ramps or Equivalent.