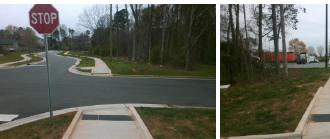

Intersection ID: 54661 Main Street: KEATON AV **Cross Street: WISDOM LN** Location: NE Initial Pass/Fail: Fail **Overall Compliance: No** ADA ID: F0E9AD88ACFA Ramp Type: Directional1 Severity Score: 13.75

**Obstruction Type** 

**KEATON AV** Street 1 Name Stop Condition-Street 1 StopSign N/A Street 2 Name Stop Condition-Street 2 N/A

Possible Solutions: Compliance Description N/A Remove & Replace Entire Ramp. Yes No No N/A N/A Surveyor Notes: N/A N/A N/A N/A N/A N/A PROW/ADA: N/A R304.2.2, R304.5.3 N/A N/A N/A N/A