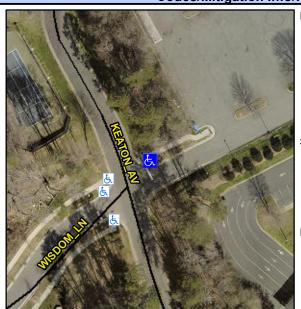

Intersection ID: 54661 Main Street: KEATON AV **Cross Street: WISDOM LN** Location: NE Initial Pass/Fail: Fail **Overall Compliance: No** ADA ID: F0E9AD88ACFA Ramp Type: Directional1 Severity Score: 13.75

**Obstruction Type** 

**KEATON AV** Street 1 Name Stop Condition-Street 1 StopSign N/A Street 2 Name Stop Condition-Street 2 N/A

Possible Solutions: Compliance Description N/A Remove & Replace Entire Ramp. Yes No No N/A N/A Surveyor Notes: N/A N/A N/A N/A N/A N/A PROW/ADA: N/A R304.2.2, R304.5.3 N/A N/A N/A N/A