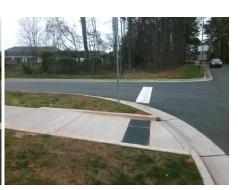

Intersection ID: 54661 Main Street: KEATON AV **Cross Street: WISDOM LN** Location: NE Initial Pass/Fail: Fail **Overall Compliance: No** ADA ID: F0E9AD88ACFA Ramp Type: Directional1 Severity Score: 13.75

**Obstruction Type** 

**KEATON AV** Street 1 Name Stop Condition-Street 1 StopSign N/A Street 2 Name Stop Condition-Street 2 N/A

Possible Solutions: Compliance Description N/A Remove & Replace Entire Ramp. Yes No No N/A N/A Surveyor Notes: N/A N/A N/A N/A N/A N/A PROW/ADA: N/A R304.2.2, R304.5.3 N/A N/A N/A N/A