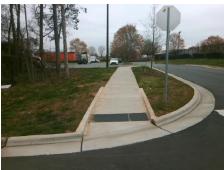

Intersection ID: 54661 Main Street: KEATON AV **Cross Street: WISDOM LN** Location: NE Initial Pass/Fail: Fail **Overall Compliance: No** ADA ID: F0E9AD88ACFA Ramp Type: Directional1 Severity Score: 13.75

**Obstruction Type** 

**KEATON AV** Street 1 Name Stop Condition-Street 1 StopSign N/A Street 2 Name Stop Condition-Street 2 N/A

Possible Solutions: Compliance Description N/A Remove & Replace Entire Ramp. Yes No No N/A N/A Surveyor Notes: N/A N/A N/A N/A N/A N/A PROW/ADA: N/A R304.2.2, R304.5.3 N/A N/A N/A N/A