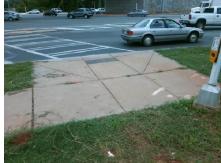

| Total Cost: | \$<br>1850.00 |
|-------------|---------------|
|             |               |

| Field Measurements/Component Compliance |                       |        |      |        |                         |      |  |
|-----------------------------------------|-----------------------|--------|------|--------|-------------------------|------|--|
| Comp                                    | iance Description     | Data   | Comp | liance | Description             | Data |  |
| N/A                                     | Ramp Length (in)      | 97.0   | Yes  | Ramp   | Slope (%)               | 6.5  |  |
| Yes                                     | Ramp Width (in)       | 48.0   | Yes  | Ramp   | XSlope (%)              | 1.5  |  |
| N/A                                     | Flare Type LT         | Sloped | N/A  | Flare  | Type RT                 | N/A  |  |
| N/A                                     | Flare Slope LT (%)    | 7.7    | N/A  | Flare  | Slope RT (%)            | 7.5  |  |
| N/A                                     | Flare Traversable LT? | No     | N/A  | Flare  | Traversable RT?         | No   |  |
| Yes                                     | Landing Length (in)   | 71.0   | Yes  | DWS    | Provided?               | Yes  |  |
| Yes                                     | Landing Width (in)    | 49.0   | Yes  | DWS    | Contrast?               | Yes  |  |
| No                                      | Landing Slope (%)     | 2.8    | Yes  | DWS    | Length (in)             | 24.0 |  |
| No                                      | Landing X Slope (%)   | 4.3    | Yes  | DWS    | Full Width?             | Yes  |  |
| N/A                                     | Landing Curb? (Y/N)   | No     | No   | DWS    | Offset (in)             | 4.0  |  |
| N/A                                     | Shared Landing?       | No     |      |        |                         |      |  |
| No                                      | Gutter Ponding?       | Yes    | Yes  | Gutte  | r Slope (%)             | 0.4  |  |
| No                                      | Gutter Lip Ht (in)    | 1.0    | Yes  | Gutte  | r X Slope (%)           | 0.2  |  |
| N/A                                     | Painted X Walk1?      | Yes    | N/A  | Paint  | ed X Walk2?             | N/A  |  |
|                                         | X Walk 1 Direction    | To W   |      | X Wa   | lk 2 Direction          | N/A  |  |
| N/A                                     | X Walk 1 Width (in)   | 114.0  | N/A  | X Wa   | lk 2 Width (in)         | N/A  |  |
|                                         | X Walk 1 Slope (%)    | 1.0    |      | X Wa   | lk 2 Slope (%)          | N/A  |  |
|                                         | X Walk 1 X Slope (%)  | 0.9    |      | X Wa   | lk 2 X Slope (%)        | N/A  |  |
| Yes                                     | Ramp inside XWalk1?   | Yes    | N/A  | Ramp   | inside XWalk2?          | N/A  |  |
|                                         | Road Slope (%)        | N/A    | N/A  | Clear  | Space?                  | Yes  |  |
|                                         | Road X Slope (%)      | N/A    | N/A  | Clear  | Space to XWalk (in)     | N/A  |  |
| Yes                                     | Any Obstructions?     | No     | Yes  | Storm  | n Grate/Utility Hazard? | No   |  |
|                                         | Obstruction Type      |        |      | Storm  | n Grate/Utility Type    |      |  |
|                                         |                       | N/A    |      |        |                         | N/A  |  |
|                                         |                       |        | Yes  | Surfa  | ce Condition? (G/P)     | Good |  |
|                                         |                       |        |      |        |                         |      |  |