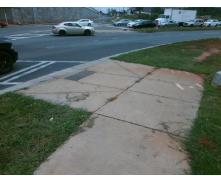

| Total Cost: | \$<br>1850.00 |
|-------------|---------------|
|             |               |

| Field Measurements/Component Compliance |                       |        |      |        |                         |      |  |
|-----------------------------------------|-----------------------|--------|------|--------|-------------------------|------|--|
| Comp                                    | iance Description     | Data   | Comp | liance | Description             | Data |  |
| N/A                                     | Ramp Length (in)      | 97.0   | Yes  | Ramp   | Slope (%)               | 6.5  |  |
| Yes                                     | Ramp Width (in)       | 48.0   | Yes  | Ramp   | XSlope (%)              | 1.5  |  |
| N/A                                     | Flare Type LT         | Sloped | N/A  | Flare  | Type RT                 | N/A  |  |
| N/A                                     | Flare Slope LT (%)    | 7.7    | N/A  | Flare  | Slope RT (%)            | 7.5  |  |
| N/A                                     | Flare Traversable LT? | No     | N/A  | Flare  | Traversable RT?         | No   |  |
| Yes                                     | Landing Length (in)   | 71.0   | Yes  | DWS    | Provided?               | Yes  |  |
| Yes                                     | Landing Width (in)    | 49.0   | Yes  | DWS    | Contrast?               | Yes  |  |
| No                                      | Landing Slope (%)     | 2.8    | Yes  | DWS    | Length (in)             | 24.0 |  |
| No                                      | Landing X Slope (%)   | 4.3    | Yes  | DWS    | Full Width?             | Yes  |  |
| N/A                                     | Landing Curb? (Y/N)   | No     | No   | DWS    | Offset (in)             | 4.0  |  |
| N/A                                     | Shared Landing?       | No     |      |        |                         |      |  |
| No                                      | Gutter Ponding?       | Yes    | Yes  | Gutte  | r Slope (%)             | 0.4  |  |
| No                                      | Gutter Lip Ht (in)    | 1.0    | Yes  | Gutte  | r X Slope (%)           | 0.2  |  |
| N/A                                     | Painted X Walk1?      | Yes    | N/A  | Paint  | ed X Walk2?             | N/A  |  |
|                                         | X Walk 1 Direction    | To W   |      | X Wa   | lk 2 Direction          | N/A  |  |
| N/A                                     | X Walk 1 Width (in)   | 114.0  | N/A  | X Wa   | lk 2 Width (in)         | N/A  |  |
|                                         | X Walk 1 Slope (%)    | 1.0    |      | X Wa   | lk 2 Slope (%)          | N/A  |  |
|                                         | X Walk 1 X Slope (%)  | 0.9    |      | X Wa   | lk 2 X Slope (%)        | N/A  |  |
| Yes                                     | Ramp inside XWalk1?   | Yes    | N/A  | Ramp   | inside XWalk2?          | N/A  |  |
|                                         | Road Slope (%)        | N/A    | N/A  | Clear  | Space?                  | Yes  |  |
|                                         | Road X Slope (%)      | N/A    | N/A  | Clear  | Space to XWalk (in)     | N/A  |  |
| Yes                                     | Any Obstructions?     | No     | Yes  | Storm  | n Grate/Utility Hazard? | No   |  |
|                                         | Obstruction Type      |        |      | Storm  | n Grate/Utility Type    |      |  |
|                                         |                       | N/A    |      |        |                         | N/A  |  |
|                                         |                       |        | Yes  | Surfa  | ce Condition? (G/P)     | Good |  |
|                                         |                       |        |      |        |                         |      |  |