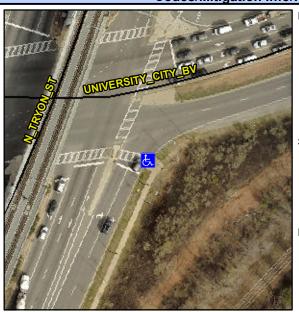

## **Access Compliance Report Public Rights-of-Way** (Curb Ramps)

Intersection ID: 44555 Main Street: UNIVERSITY\_CITY\_BV Cross Street: N\_TRYON\_ST Location: SE **Overall Compliance: No Severity Score: ADA ID: F0ECED4AE35B** Ramp Type: Perp Initial Pass/Fail: Pass 15

**Codes/Mitigation Info/Possible Solution** 

| Street 1 Name           | N TRYON ST |
|-------------------------|------------|
| Stop Condition-Street 2 | Signal     |
| Street 2 Name           | N/A        |
| Stop Condition-Street 1 | N/A        |