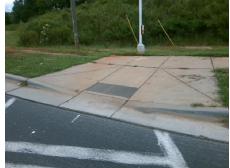

| Total Cost: | \$<br>1850.00 |
|-------------|---------------|
|             |               |

| Field Measurements/Component Compliance |                       |        |      |        |                         |      |  |
|-----------------------------------------|-----------------------|--------|------|--------|-------------------------|------|--|
| Comp                                    | iance Description     | Data   | Comp | liance | Description             | Data |  |
| N/A                                     | Ramp Length (in)      | 97.0   | Yes  | Ramp   | Slope (%)               | 6.5  |  |
| Yes                                     | Ramp Width (in)       | 48.0   | Yes  | Ramp   | XSlope (%)              | 1.5  |  |
| N/A                                     | Flare Type LT         | Sloped | N/A  | Flare  | Type RT                 | N/A  |  |
| N/A                                     | Flare Slope LT (%)    | 7.7    | N/A  | Flare  | Slope RT (%)            | 7.5  |  |
| N/A                                     | Flare Traversable LT? | No     | N/A  | Flare  | Traversable RT?         | No   |  |
| Yes                                     | Landing Length (in)   | 71.0   | Yes  | DWS    | Provided?               | Yes  |  |
| Yes                                     | Landing Width (in)    | 49.0   | Yes  | DWS    | Contrast?               | Yes  |  |
| No                                      | Landing Slope (%)     | 2.8    | Yes  | DWS    | Length (in)             | 24.0 |  |
| No                                      | Landing X Slope (%)   | 4.3    | Yes  | DWS    | Full Width?             | Yes  |  |
| N/A                                     | Landing Curb? (Y/N)   | No     | No   | DWS    | Offset (in)             | 4.0  |  |
| N/A                                     | Shared Landing?       | No     |      |        |                         |      |  |
| No                                      | Gutter Ponding?       | Yes    | Yes  | Gutte  | r Slope (%)             | 0.4  |  |
| No                                      | Gutter Lip Ht (in)    | 1.0    | Yes  | Gutte  | r X Slope (%)           | 0.2  |  |
| N/A                                     | Painted X Walk1?      | Yes    | N/A  | Paint  | ed X Walk2?             | N/A  |  |
|                                         | X Walk 1 Direction    | To W   |      | X Wa   | lk 2 Direction          | N/A  |  |
| N/A                                     | X Walk 1 Width (in)   | 114.0  | N/A  | X Wa   | lk 2 Width (in)         | N/A  |  |
|                                         | X Walk 1 Slope (%)    | 1.0    |      | X Wa   | lk 2 Slope (%)          | N/A  |  |
|                                         | X Walk 1 X Slope (%)  | 0.9    |      | X Wa   | lk 2 X Slope (%)        | N/A  |  |
| Yes                                     | Ramp inside XWalk1?   | Yes    | N/A  | Ramp   | inside XWalk2?          | N/A  |  |
|                                         | Road Slope (%)        | N/A    | N/A  | Clear  | Space?                  | Yes  |  |
|                                         | Road X Slope (%)      | N/A    | N/A  | Clear  | Space to XWalk (in)     | N/A  |  |
| Yes                                     | Any Obstructions?     | No     | Yes  | Storm  | n Grate/Utility Hazard? | No   |  |
|                                         | Obstruction Type      |        |      | Storm  | n Grate/Utility Type    |      |  |
|                                         |                       | N/A    |      |        |                         | N/A  |  |
|                                         |                       |        | Yes  | Surfa  | ce Condition? (G/P)     | Good |  |
|                                         |                       |        |      |        |                         |      |  |