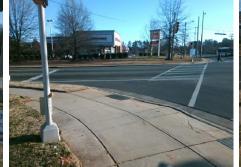

## Access Compliance Report Public Rights-of-Way (Curb Ramps)

| Intersection ID: 5672                    | tion ID: 5672 Main Street: SUNSET_RD |                              |       | et:                                     | BEATTIES_FORD_RD      | Location:         | NW                          |                             |      |
|------------------------------------------|--------------------------------------|------------------------------|-------|-----------------------------------------|-----------------------|-------------------|-----------------------------|-----------------------------|------|
| ADA ID: F0F0D3D00050                     | 0050 Ramp Type: BlendTrans1          |                              |       | s/Fa                                    | il: Fail Overall C    | o Severity Score: | 8.75                        |                             |      |
| Codes/Mitigation Info/Possible Solution  |                                      |                              |       | Field Measurements/Component Compliance |                       |                   |                             |                             |      |
|                                          |                                      | Possible Solutions:          | C     | Compliance Description                  |                       |                   | Data Compliance Description |                             | Data |
|                                          |                                      | Remove & Replace Curb Ramp V | _     |                                         | Ramp Length (in)      | 59.0              | Yes                         | BlendTrans Slope (%)        | 4.2  |
|                                          |                                      | Two New Directional Ramps or | N     |                                         | Ramp Width (in)       | 42.0              | Yes                         | BlendTrans XSlope (%)       | 1.0  |
|                                          |                                      | Equivalent.                  | N     |                                         | Flare Type LT         | N/A               | N/A                         | Flare Type RT               | N/A  |
| I JI                                     |                                      | -                            | N/    |                                         | Flare Slope LT (%)    | N/A               |                             | Flare Slope RT (%)          | N/A  |
|                                          | 1 1 1 1 1 1                          |                              | N     |                                         | Flare Traversable LT? | N/A               | N/A                         | Flare Traversable RT?       | N/A  |
| the state                                |                                      |                              | N/    |                                         | Landing Length (in)   | N/A               | N/A                         | DWS Provided?               | N/A  |
| A String                                 |                                      | Surveyor Notes:              | N/    |                                         | Landing Width (in)    | N/A               | N/A                         | DWS Contrast?               | N/A  |
|                                          |                                      | N/A                          | N/    |                                         | Landing Slope (%)     | N/A               | N/A                         | DWS Length (in)             | N/A  |
| La L |                                      | N/A                          | N/    |                                         | Landing X Slope (%)   | N/A               | N/A                         | DWS Full Width?             | N/A  |
|                                          |                                      |                              | N/    |                                         | Landing Curb? (Y/N)   | N/A               | N/A                         | DWS Offset (in)             | N/A  |
|                                          |                                      |                              | N/    |                                         |                       | N/A               | N/A                         | DWS Offset (III)            | N/A  |
| SUNSEL                                   | DDOW/ADA                             |                              |       | Shared Landing?                         |                       |                   |                             | NI/A                        |      |
|                                          | PROW/ADA:                            | N/                           |       | Gutter Ponding?                         | N/A                   |                   | Gutter Slope (%)            | N/A                         |      |
| Not Found, R304.5.1                      |                                      |                              | N/    |                                         | Gutter Lip Ht (in)    | N/A               | N/A                         | Gutter X Slope (%)          | N/A  |
|                                          |                                      |                              | N/    | Α                                       | Painted X Walk1?      | Yes               | N/A                         | Painted X Walk2?            | N/A  |
|                                          |                                      |                              |       |                                         | X Walk 1 Direction    | To E              |                             | X Walk 2 Direction          | N/A  |
|                                          |                                      |                              |       |                                         | X Walk 1 Width (in)   | 129.0             |                             | X Walk 2 Width (in)         | N/A  |
| Street 1 Name                            | BEATTIES FORD RD                     |                              |       |                                         | X Walk 1 Slope (%)    | 1.2               |                             | X Walk 2 Slope (%)          | N/A  |
| Stop Condition-Street 1                  | Signal                               |                              |       |                                         | X Walk 1 X Slope (%)  | 1.7               |                             | X Walk 2 X Slope (%)        | N/A  |
| Street 2 Name                            | N/A                                  |                              | N/    | Α                                       | Ramp inside XWalk1?   | Yes               | N/A                         | Ramp inside XWalk2?         | N/A  |
| Stop Condition-Street 2                  | N/A                                  |                              |       |                                         | Road Slope (%)        | 1.7               |                             | Clear Space?                | N/A  |
|                                          |                                      |                              |       |                                         | Road X Slope (%)      | 1.2               | N/A                         | Clear Space to XWalk (in)   | N/A  |
|                                          |                                      |                              | N/    | Α                                       | Any Obstructions?     | N/A               | N/A                         | Storm Grate/Utility Hazard? | N/A  |
|                                          |                                      | Total Cost: \$ 32            | 00.00 |                                         | Obstruction Type      |                   |                             | Storm Grate/Utility Type    |      |
|                                          |                                      |                              |       |                                         |                       | N/A               |                             |                             | N/A  |
|                                          |                                      |                              |       |                                         |                       |                   |                             |                             |      |