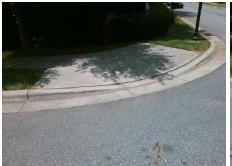

## **Access Compliance Report Public Rights-of-Way** (Curb Ramps)

Intersection ID: 43349 Main Street: FORESTRIDGE\_COMMONS\_DRCross Street: FORESTRIDGE\_COMMONS\_DR Location: SW ADA ID: F0F5B1C1AAEA Ramp Type: PerpDiag Initial Pass/Fail: Fail **Overall Compliance: No** Severity Score: 21.25

Total Cost: 3200.00

| Field Measurements/Component Compliance |                       |      |      |                             |      |
|-----------------------------------------|-----------------------|------|------|-----------------------------|------|
| Compliance Description                  |                       | Data | Comp | liance Description          | Data |
| N/A                                     | Ramp Length (in)      | 47.0 | No   | Ramp Slope (%)              | 10.2 |
| No                                      | Ramp Width (in)       | 40.0 | Yes  | Ramp XSlope (%)             | 1.9  |
| N/A                                     | Flare Type LT         | N/A  | N/A  | Flare Type RT               | N/A  |
| N/A                                     | Flare Slope LT (%)    | N/A  | N/A  | Flare Slope RT (%)          | N/A  |
| N/A                                     | Flare Traversable LT? | N/A  | N/A  | Flare Traversable RT?       | N/A  |
| N/A                                     | Landing Length (in)   | N/A  | N/A  | DWS Provided?               | N/A  |
| N/A                                     | Landing Width (in)    | N/A  | N/A  | DWS Contrast?               | N/A  |
| N/A                                     | Landing Slope (%)     | N/A  | N/A  | DWS Length (in)             | N/A  |
| N/A                                     | Landing X Slope (%)   | N/A  | N/A  | DWS Full Width?             | N/A  |
| N/A                                     | Landing Curb? (Y/N)   | N/A  | N/A  | DWS Offset (in)             | N/A  |
| N/A                                     | Shared Landing?       | N/A  |      |                             |      |
| N/A                                     | Gutter Ponding?       | N/A  | N/A  | Gutter Slope (%)            | N/A  |
| N/A                                     | Gutter Lip Ht (in)    | N/A  | N/A  | Gutter X Slope (%)          | N/A  |
| N/A                                     | Painted X Walk1?      | No   | N/A  | Painted X Walk2?            | No   |
|                                         | X Walk 1 Direction    | To N |      | X Walk 2 Direction          | To E |
| N/A                                     | X Walk 1 Width (in)   | N/A  | N/A  | X Walk 2 Width (in)         | N/A  |
|                                         | X Walk 1 Slope (%)    | 0.7  |      | X Walk 2 Slope (%)          | 2.1  |
|                                         | X Walk 1 X Slope (%)  | 0.8  |      | X Walk 2 X Slope (%)        | 0.2  |
| N/A                                     | Ramp inside XWalk1?   | N/A  | N/A  | Ramp inside XWalk2?         | N/A  |
|                                         | Road Slope (%)        | 0.8  | N/A  | Clear Space?                | N/A  |
|                                         | Road X Slope (%)      | 1.4  | N/A  | Clear Space to XWalk (in)   | N/A  |
| N/A                                     | Any Obstructions?     | N/A  | N/A  | Storm Grate/Utility Hazard? | N/A  |
|                                         | Obstruction Type      |      |      | Storm Grate/Utility Type    |      |
|                                         |                       | N/A  |      |                             | N/A  |
|                                         |                       |      | Yes  | Surface Condition? (G/P)    | Good |
|                                         |                       |      |      |                             |      |