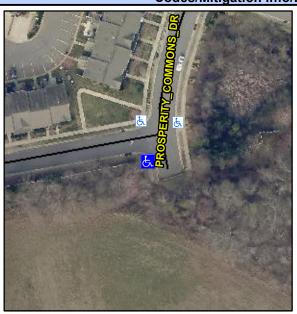

## **Access Compliance Report Public Rights-of-Way** (Curb Ramps)

Intersection ID: 43349 Main Street: FORESTRIDGE\_COMMONS\_DRCross Street: FORESTRIDGE\_COMMONS\_DR Location: SW ADA ID: F0F5B1C1AAEA Ramp Type: PerpDiag Initial Pass/Fail: Fail **Overall Compliance: No** Severity Score: 21.25

**Codes/Mitigation Info/Possible Solution** 

FORESTRIDGE COMMONS DR Street 1 Name Stop Condition-Street 2 StopSign Street 2 Name PROSPERITY COMMONS DR Stop Condition-Street 1 None

Possible Solutions: **Remove & Replace Curb Ramp With** Two New Directional Ramps or Equivalent. Surveyor Notes: N/A PROW/ADA: R304.5.1, R304.2.2