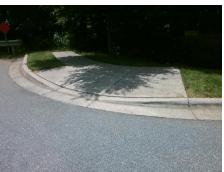

## **Access Compliance Report Public Rights-of-Way** (Curb Ramps)

Intersection ID: 43349 Main Street: FORESTRIDGE\_COMMONS\_DRCross Street: FORESTRIDGE\_COMMONS\_DR Location: SW ADA ID: F0F5B1C1AAEA Ramp Type: PerpDiag Initial Pass/Fail: Fail **Overall Compliance: No** Severity Score: 21.25

Total Cost: 3200.00

| Field Measurements/Component Compliance |                       |      |      |                             |      |
|-----------------------------------------|-----------------------|------|------|-----------------------------|------|
| Compliance Description                  |                       | Data | Comp | liance Description          | Data |
| N/A                                     | Ramp Length (in)      | 47.0 | No   | Ramp Slope (%)              | 10.2 |
| No                                      | Ramp Width (in)       | 40.0 | Yes  | Ramp XSlope (%)             | 1.9  |
| N/A                                     | Flare Type LT         | N/A  | N/A  | Flare Type RT               | N/A  |
| N/A                                     | Flare Slope LT (%)    | N/A  | N/A  | Flare Slope RT (%)          | N/A  |
| N/A                                     | Flare Traversable LT? | N/A  | N/A  | Flare Traversable RT?       | N/A  |
| N/A                                     | Landing Length (in)   | N/A  | N/A  | DWS Provided?               | N/A  |
| N/A                                     | Landing Width (in)    | N/A  | N/A  | DWS Contrast?               | N/A  |
| N/A                                     | Landing Slope (%)     | N/A  | N/A  | DWS Length (in)             | N/A  |
| N/A                                     | Landing X Slope (%)   | N/A  | N/A  | DWS Full Width?             | N/A  |
| N/A                                     | Landing Curb? (Y/N)   | N/A  | N/A  | DWS Offset (in)             | N/A  |
| N/A                                     | Shared Landing?       | N/A  |      |                             |      |
| N/A                                     | Gutter Ponding?       | N/A  | N/A  | Gutter Slope (%)            | N/A  |
| N/A                                     | Gutter Lip Ht (in)    | N/A  | N/A  | Gutter X Slope (%)          | N/A  |
| N/A                                     | Painted X Walk1?      | No   | N/A  | Painted X Walk2?            | No   |
|                                         | X Walk 1 Direction    | To N |      | X Walk 2 Direction          | To E |
| N/A                                     | X Walk 1 Width (in)   | N/A  | N/A  | X Walk 2 Width (in)         | N/A  |
|                                         | X Walk 1 Slope (%)    | 0.7  |      | X Walk 2 Slope (%)          | 2.1  |
|                                         | X Walk 1 X Slope (%)  | 0.8  |      | X Walk 2 X Slope (%)        | 0.2  |
| N/A                                     | Ramp inside XWalk1?   | N/A  | N/A  | Ramp inside XWalk2?         | N/A  |
|                                         | Road Slope (%)        | 0.8  | N/A  | Clear Space?                | N/A  |
|                                         | Road X Slope (%)      | 1.4  | N/A  | Clear Space to XWalk (in)   | N/A  |
| N/A                                     | Any Obstructions?     | N/A  | N/A  | Storm Grate/Utility Hazard? | N/A  |
|                                         | Obstruction Type      |      |      | Storm Grate/Utility Type    |      |
|                                         |                       | N/A  |      |                             | N/A  |
|                                         |                       |      | Yes  | Surface Condition? (G/P)    | Good |
|                                         |                       |      |      |                             |      |