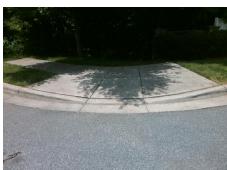

## **Access Compliance Report Public Rights-of-Way** (Curb Ramps)

Intersection ID: 43349 Main Street: FORESTRIDGE\_COMMONS\_DRCross Street: FORESTRIDGE\_COMMONS\_DR Location: SW ADA ID: F0F5B1C1AAEA Ramp Type: PerpDiag Initial Pass/Fail: Fail **Overall Compliance: No** Severity Score: 21.25

Total Cost: 3200.00

| Field Measurements/Component Compliance |                       |      |      |                             |      |
|-----------------------------------------|-----------------------|------|------|-----------------------------|------|
| Compliance Description                  |                       | Data | Comp | liance Description          | Data |
| N/A                                     | Ramp Length (in)      | 47.0 | No   | Ramp Slope (%)              | 10.2 |
| No                                      | Ramp Width (in)       | 40.0 | Yes  | Ramp XSlope (%)             | 1.9  |
| N/A                                     | Flare Type LT         | N/A  | N/A  | Flare Type RT               | N/A  |
| N/A                                     | Flare Slope LT (%)    | N/A  | N/A  | Flare Slope RT (%)          | N/A  |
| N/A                                     | Flare Traversable LT? | N/A  | N/A  | Flare Traversable RT?       | N/A  |
| N/A                                     | Landing Length (in)   | N/A  | N/A  | DWS Provided?               | N/A  |
| N/A                                     | Landing Width (in)    | N/A  | N/A  | DWS Contrast?               | N/A  |
| N/A                                     | Landing Slope (%)     | N/A  | N/A  | DWS Length (in)             | N/A  |
| N/A                                     | Landing X Slope (%)   | N/A  | N/A  | DWS Full Width?             | N/A  |
| N/A                                     | Landing Curb? (Y/N)   | N/A  | N/A  | DWS Offset (in)             | N/A  |
| N/A                                     | Shared Landing?       | N/A  |      |                             |      |
| N/A                                     | Gutter Ponding?       | N/A  | N/A  | Gutter Slope (%)            | N/A  |
| N/A                                     | Gutter Lip Ht (in)    | N/A  | N/A  | Gutter X Slope (%)          | N/A  |
| N/A                                     | Painted X Walk1?      | No   | N/A  | Painted X Walk2?            | No   |
|                                         | X Walk 1 Direction    | To N |      | X Walk 2 Direction          | To E |
| N/A                                     | X Walk 1 Width (in)   | N/A  | N/A  | X Walk 2 Width (in)         | N/A  |
|                                         | X Walk 1 Slope (%)    | 0.7  |      | X Walk 2 Slope (%)          | 2.1  |
|                                         | X Walk 1 X Slope (%)  | 0.8  |      | X Walk 2 X Slope (%)        | 0.2  |
| N/A                                     | Ramp inside XWalk1?   | N/A  | N/A  | Ramp inside XWalk2?         | N/A  |
|                                         | Road Slope (%)        | 0.8  | N/A  | Clear Space?                | N/A  |
|                                         | Road X Slope (%)      | 1.4  | N/A  | Clear Space to XWalk (in)   | N/A  |
| N/A                                     | Any Obstructions?     | N/A  | N/A  | Storm Grate/Utility Hazard? | N/A  |
|                                         | Obstruction Type      |      |      | Storm Grate/Utility Type    |      |
|                                         |                       | N/A  |      |                             | N/A  |
|                                         |                       |      | Yes  | Surface Condition? (G/P)    | Good |
|                                         |                       |      |      |                             |      |