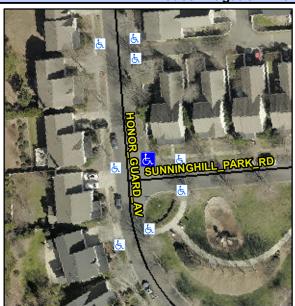

## Access Compliance Report Public Rights-of-Way (Curb Ramps)

Intersection ID: 42457 Main Street: SUNNINGHILL\_PARK\_RD Cross Street: HONOR\_GUARD\_AV Location: NE

ADA ID: F0F78024BC78 Ramp Type: PerpDiag Initial Pass/Fail: Fail Overall Compliance: No Severity Score: 42.5