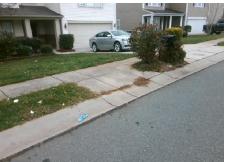

## **Access Compliance Report Public Rights-of-Way** (Curb Ramps)

Main Street: FAWN VIEW DR Intersection ID: 46725 **Cross Street: HAMILTON FOREST DR** Location: SE **Severity Score:** 12.5 **ADA ID: F0F8C696DC08** Ramp Type: Perp Initial Pass/Fail: Fail **Overall Compliance: No** 

## Field Measurements/Component Compliance

HAMILTON FOREST DR Street 1 Name Stop Condition-Street 2 None N/A Street 2 Name Stop Condition-Street 1 N/A

| 71 0001810 001411011          |   |
|-------------------------------|---|
| Possible Solutions:           | 9 |
| Remove & Replace Entire Ramp. | N |
|                               | Υ |
|                               | N |
|                               | N |
|                               | N |
|                               | N |
| Surveyor Notes:               | N |
| N/A                           | N |
|                               | N |
|                               | N |
|                               | N |
| PROW/ADA:                     | N |
| Not Found, R304.2.2           | N |
|                               | ı |
|                               |   |
|                               | N |
|                               |   |
|                               |   |