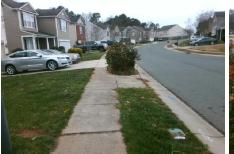

## **Access Compliance Report Public Rights-of-Way** (Curb Ramps)

Main Street: FAWN VIEW DR Intersection ID: 46725 **Cross Street: HAMILTON FOREST DR** Location: SE **Severity Score:** 12.5 **ADA ID: F0F8C696DC08** Ramp Type: Perp Initial Pass/Fail: Fail **Overall Compliance: No** 

## Field Measurements/Component Compliance

HAMILTON FOREST DR Street 1 Name Stop Condition-Street 2 None N/A Street 2 Name Stop Condition-Street 1 N/A

| 71 0001810 001411011          |   |
|-------------------------------|---|
| Possible Solutions:           | 9 |
| Remove & Replace Entire Ramp. | N |
|                               | Υ |
|                               | N |
|                               | N |
|                               | N |
|                               | N |
| Surveyor Notes:               | N |
| N/A                           | N |
|                               | N |
|                               | N |
|                               | N |
| PROW/ADA:                     | N |
| Not Found, R304.2.2           | N |
|                               | ı |
|                               |   |
|                               | N |
|                               |   |
|                               |   |