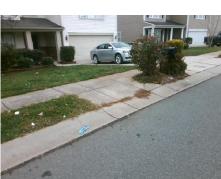

## **Access Compliance Report Public Rights-of-Way** (Curb Ramps)

Main Street: FAWN VIEW DR Intersection ID: 46725 **Cross Street: HAMILTON FOREST DR** Location: SE **Severity Score:** 12.5 **ADA ID: F0F8C696DC08** Ramp Type: Perp Initial Pass/Fail: Fail **Overall Compliance: No** 

## Field Measurements/Component Compliance

HAMILTON FOREST DR Street 1 Name Stop Condition-Street 2 None N/A Street 2 Name Stop Condition-Street 1 N/A

| 71 0001810 001411011          |   |
|-------------------------------|---|
| Possible Solutions:           | 9 |
| Remove & Replace Entire Ramp. | N |
|                               | Υ |
|                               | N |
|                               | N |
|                               | N |
|                               | N |
| Surveyor Notes:               | N |
| N/A                           | N |
|                               | N |
|                               | N |
|                               | N |
| PROW/ADA:                     | N |
| Not Found, R304.2.2           | N |
|                               | ı |
|                               |   |
|                               | N |
|                               |   |
|                               |   |