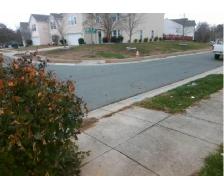

## **Access Compliance Report Public Rights-of-Way** (Curb Ramps)

Main Street: FAWN VIEW DR Intersection ID: 46725 **Cross Street: HAMILTON FOREST DR** Location: SE **Severity Score:** 12.5 **ADA ID: F0F8C696DC08** Ramp Type: Perp Initial Pass/Fail: Fail **Overall Compliance: No** 

## Field Measurements/Component Compliance

HAMILTON FOREST DR Street 1 Name Stop Condition-Street 2 None N/A Street 2 Name Stop Condition-Street 1 N/A

| 71 0001810 001411011          |   |
|-------------------------------|---|
| Possible Solutions:           | 9 |
| Remove & Replace Entire Ramp. | N |
|                               | Υ |
|                               | N |
|                               | N |
|                               | N |
|                               | N |
| Surveyor Notes:               | N |
| N/A                           | N |
|                               | N |
|                               | N |
|                               | N |
| PROW/ADA:                     | N |
| Not Found, R304.2.2           | N |
|                               | ı |
|                               |   |
|                               | N |
|                               |   |
|                               |   |