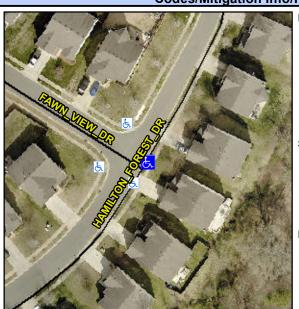

## **Access Compliance Report Public Rights-of-Way** (Curb Ramps)

Main Street: FAWN VIEW DR Intersection ID: 46725 **Cross Street: HAMILTON FOREST DR** Location: SE **Severity Score:** 12.5 **ADA ID: F0F8C696DC08** Ramp Type: Perp Initial Pass/Fail: Fail **Overall Compliance: No** 

## Field Measurements/Component Compliance

HAMILTON FOREST DR Street 1 Name Stop Condition-Street 2 None N/A Street 2 Name Stop Condition-Street 1 N/A

| 71 0001810 001411011          |   |
|-------------------------------|---|
| Possible Solutions:           | 9 |
| Remove & Replace Entire Ramp. | N |
|                               | Υ |
|                               | N |
|                               | N |
|                               | N |
|                               | N |
| Surveyor Notes:               | N |
| N/A                           | N |
|                               | N |
|                               | N |
|                               | N |
| PROW/ADA:                     | N |
| Not Found, R304.2.2           | N |
|                               | ı |
|                               |   |
|                               | N |
|                               |   |
|                               |   |