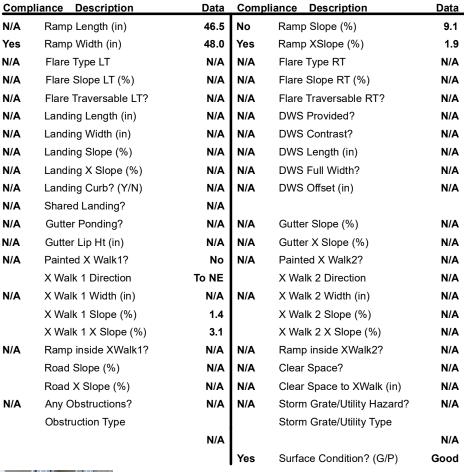

## Field Measurements/Component Compliance

HAMILTON FOREST DR Street 1 Name Stop Condition-Street 2 None N/A Street 2 Name Stop Condition-Street 1 N/A

| 71 0001810 001411011          |   |
|-------------------------------|---|
| Possible Solutions:           | 9 |
| Remove & Replace Entire Ramp. | N |
|                               | Υ |
|                               | N |
|                               | N |
|                               | N |
|                               | N |
| Surveyor Notes:               | N |
| N/A                           | N |
|                               | N |
|                               | N |
|                               | N |
| PROW/ADA:                     | N |
| Not Found, R304.2.2           | N |
|                               | ı |
|                               |   |
|                               | N |
|                               |   |
|                               |   |