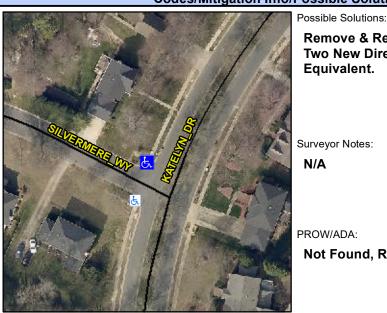

## **Access Compliance Report Public Rights-of-Way** (Curb Ramps)

Intersection ID: 3441 Main Street: KATELYN DR **Cross Street: SILVERMERE WY** Location: NW **Overall Compliance: No Severity Score:** ADA ID: F106514A8A49 Ramp Type: BlendTrans1 Initial Pass/Fail: Pass 7.5

## Field Measurements/Component Compliance

SILVERMERE WY Street 1 Name Stop Condition-Street 1 StopSign N/A Street 2 Name Stop Condition-Street 2 N/A Remove & Replace Curb Ramp With Two New Directional Ramps or Equivalent.

Surveyor Notes:

N/A

PROW/ADA:

Not Found, R305.2, R302.7.2

3200.00

Compliance Description Data Compliance Description Data Yes BlendTrans Slope (%) N/A Ramp Length (in) 38.0 3.8 48.0 Yes Yes Ramp Width (in) BlendTrans XSlope (%) 0.6 N/A N/A Flare Type LT Sloped Flare Type RT Sloped N/A Flare Slope LT (%) 8.1 N/A Flare Slope RT (%) 11.8 N/A Flare Traversable LT? Nο N/A Flare Traversable RT? No Landing Length (in) 48.5 Yes **DWS Provided?** Yes Yes Yes Landing Width (in) 49.0 Yes **DWS Contrast?** Yes Yes Yes Landing Slope (%) 1.8 DWS Length (in) 24.0 Yes Landing X Slope (%) 0.3 Yes DWS Full Width? Yes N/A Landing Curb? (Y/N) No No DWS Offset (in) 3.4 N/A Shared Landing? No **Gutter Ponding?** No Yes Gutter Slope (%) Yes 0.9 No Gutter Lip Ht (in) 0.5 Yes Gutter X Slope (%) 1.9 N/A Painted X Walk1? No N/A Painted X Walk2? N/A X Walk 1 Direction To S X Walk 2 Direction N/A N/A X Walk 1 Width (in) X Walk 2 Width (in) N/A X Walk 1 Slope (%) 3.2 X Walk 2 Slope (%) N/A X Walk 1 X Slope (%) 0.3 X Walk 2 X Slope (%) N/A N/A N/A Ramp inside XWalk2? N/A N/A Ramp inside XWalk1? Road Slope (%) 0.3 Clear Space? Yes Road X Slope (%) 3.2 N/A Clear Space to XWalk (in) N/A No Yes Any Obstructions? Yes Storm Grate/Utility Hazard? No **Obstruction Type** Storm Grate/Utility Type N/A N/A Yes Surface Condition? (G/P) Good No 24.7 Curb Slope (%)