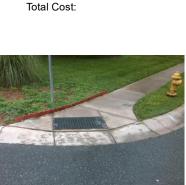

Surveyor Notes:

N/A

PROW/ADA:

Not Found, R305.2, R302.7.2

3200.00

Compliance Description Data Compliance Description Data Yes BlendTrans Slope (%) N/A Ramp Length (in) 38.0 3.8 48.0 Yes Yes Ramp Width (in) BlendTrans XSlope (%) 0.6 N/A N/A Flare Type LT Sloped Flare Type RT Sloped N/A Flare Slope LT (%) 8.1 N/A Flare Slope RT (%) 11.8 N/A Flare Traversable LT? Nο N/A Flare Traversable RT? No Landing Length (in) 48.5 Yes **DWS Provided?** Yes Yes Yes Landing Width (in) 49.0 Yes **DWS Contrast?** Yes Yes Yes Landing Slope (%) 1.8 DWS Length (in) 24.0 Yes Landing X Slope (%) 0.3 Yes DWS Full Width? Yes N/A Landing Curb? (Y/N) No No DWS Offset (in) 3.4 N/A Shared Landing? No **Gutter Ponding?** No Yes Gutter Slope (%) Yes 0.9 No Gutter Lip Ht (in) 0.5 Yes Gutter X Slope (%) 1.9 N/A Painted X Walk1? No N/A Painted X Walk2? N/A X Walk 1 Direction To S X Walk 2 Direction N/A N/A X Walk 1 Width (in) X Walk 2 Width (in) N/A X Walk 1 Slope (%) 3.2 X Walk 2 Slope (%) N/A X Walk 1 X Slope (%) 0.3 X Walk 2 X Slope (%) N/A N/A N/A Ramp inside XWalk2? N/A N/A Ramp inside XWalk1? Road Slope (%) 0.3 Clear Space? Yes Road X Slope (%) 3.2 N/A Clear Space to XWalk (in) N/A No Yes Any Obstructions? Yes Storm Grate/Utility Hazard? No **Obstruction Type** Storm Grate/Utility Type N/A N/A Yes Surface Condition? (G/P) Good No 24.7 Curb Slope (%)