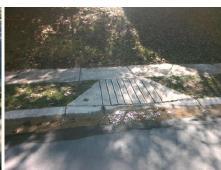

## Field Measurements/Component Compliance

No

Compliance Description

Data

48.0

**DUMONT LN** Street 1 Name Stop Condition-Street 2 None Street 2 Name N/A Stop Condition-Street 1 N/A

| russible solution             |      | i leiu ivie          |
|-------------------------------|------|----------------------|
| Possible Solutions:           | Comp | liance Description   |
| Remove & Replace Entire Ramp. | N/A  | Ramp Length (in)     |
| ·                             | Yes  | Ramp Width (in)      |
|                               | N/A  | Flare Type LT        |
|                               | N/A  | Flare Slope LT (%)   |
|                               | N/A  | Flare Traversable LT |
|                               | N/A  | Landing Length (in)  |
| Surveyor Notes:               | N/A  | Landing Width (in)   |
| N/A                           | N/A  | Landing Slope (%)    |
|                               | N/A  | Landing X Slope (%   |
|                               | N/A  | Landing Curb? (Y/N   |
|                               | N/A  | Shared Landing?      |
| PROW/ADA:                     | N/A  | Gutter Ponding?      |
| R304.2.2, R304.5.3            | N/A  | Gutter Lip Ht (in)   |
|                               | N/A  | Painted X Walk1?     |
|                               |      | X Walk 1 Direction   |
|                               | N/A  | X Walk 1 Width (in)  |
|                               |      | X Walk 1 Slope (%)   |
|                               |      | X Walk 1 X Slope (%  |
|                               | N/A  | Ramp inside XWalk    |
|                               |      | Road Slope (%)       |