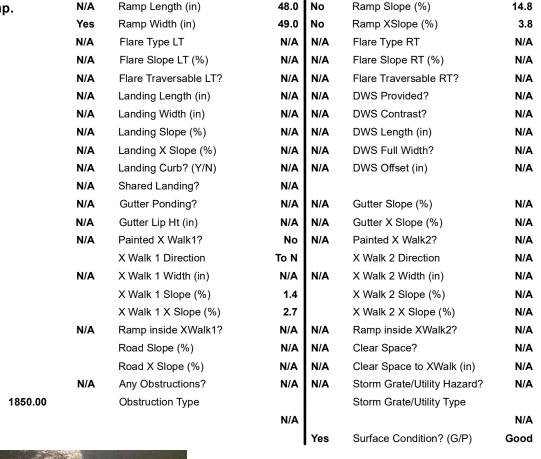

## Field Measurements/Component Compliance

No

Compliance Description

Data

48.0

**DUMONT LN** Street 1 Name Stop Condition-Street 2 None Street 2 Name N/A Stop Condition-Street 1 N/A

| russible solution             |      | i leiu ivie          |
|-------------------------------|------|----------------------|
| Possible Solutions:           | Comp | liance Description   |
| Remove & Replace Entire Ramp. | N/A  | Ramp Length (in)     |
| ·                             | Yes  | Ramp Width (in)      |
|                               | N/A  | Flare Type LT        |
|                               | N/A  | Flare Slope LT (%)   |
|                               | N/A  | Flare Traversable LT |
|                               | N/A  | Landing Length (in)  |
| Surveyor Notes:               | N/A  | Landing Width (in)   |
| N/A                           | N/A  | Landing Slope (%)    |
|                               | N/A  | Landing X Slope (%   |
|                               | N/A  | Landing Curb? (Y/N   |
|                               | N/A  | Shared Landing?      |
| PROW/ADA:                     | N/A  | Gutter Ponding?      |
| R304.2.2, R304.5.3            | N/A  | Gutter Lip Ht (in)   |
|                               | N/A  | Painted X Walk1?     |
|                               |      | X Walk 1 Direction   |
|                               | N/A  | X Walk 1 Width (in)  |
|                               |      | X Walk 1 Slope (%)   |
|                               |      | X Walk 1 X Slope (%  |
|                               | N/A  | Ramp inside XWalk    |
|                               |      | Road Slope (%)       |