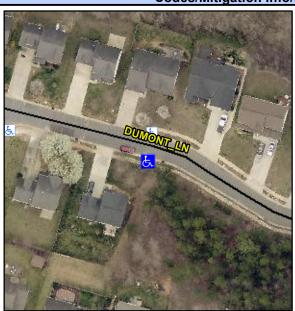

## **Access Compliance Report Public Rights-of-Way** (Curb Ramps)

Data

Location: Intersection ID: 10018518 Main Street: DUMONT LN Cross Street: N/A Initial Pass/Fail: Fail **Overall Compliance: No** ADA ID: F108924EEE06 Ramp Type: Perp Severity Score: 26.25