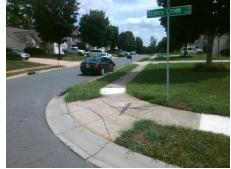

## **Access Compliance Report Public Rights-of-Way** (Curb Ramps)

Intersection ID: 31506 Main Street: CHARIDGE LN **Cross Street: STONEY CREEK LN** Location: SE ADA ID: F10CD07E1EB4 Ramp Type: PerpDiag Initial Pass/Fail: Fail **Overall Compliance: No Severity Score:** 30

Total Cost: 3200.00

| Field Measurements/Component Compliance |                       |      |      |                             |      |
|-----------------------------------------|-----------------------|------|------|-----------------------------|------|
| Compliance Description                  |                       | Data | Comp | liance Description          | Data |
| N/A                                     | Ramp Length (in)      | 47.0 | No   | Ramp Slope (%)              | 10.5 |
| No                                      | Ramp Width (in)       | 35.0 | Yes  | Ramp XSlope (%)             | 1.3  |
| N/A                                     | Flare Type LT         | N/A  | N/A  | Flare Type RT               | N/A  |
| N/A                                     | Flare Slope LT (%)    | N/A  | N/A  | Flare Slope RT (%)          | N/A  |
| N/A                                     | Flare Traversable LT? | N/A  | N/A  | Flare Traversable RT?       | N/A  |
| N/A                                     | Landing Length (in)   | N/A  | N/A  | DWS Provided?               | N/A  |
| N/A                                     | Landing Width (in)    | N/A  | N/A  | DWS Contrast?               | N/A  |
| N/A                                     | Landing Slope (%)     | N/A  | N/A  | DWS Length (in)             | N/A  |
| N/A                                     | Landing X Slope (%)   | N/A  | N/A  | DWS Full Width?             | N/A  |
| N/A                                     | Landing Curb? (Y/N)   | N/A  | N/A  | DWS Offset (in)             | N/A  |
| N/A                                     | Shared Landing?       | N/A  |      |                             |      |
| N/A                                     | Gutter Ponding?       | N/A  | N/A  | Gutter Slope (%)            | N/A  |
| N/A                                     | Gutter Lip Ht (in)    | 0.5  | N/A  | Gutter X Slope (%)          | N/A  |
| N/A                                     | Painted X Walk1?      | No   | N/A  | Painted X Walk2?            | No   |
|                                         | X Walk 1 Direction    | To N |      | X Walk 2 Direction          | To W |
| N/A                                     | X Walk 1 Width (in)   | N/A  | N/A  | X Walk 2 Width (in)         | N/A  |
|                                         | X Walk 1 Slope (%)    | 3.6  |      | X Walk 2 Slope (%)          | 3.5  |
|                                         | X Walk 1 X Slope (%)  | 3.0  |      | X Walk 2 X Slope (%)        | 2.3  |
| N/A                                     | Ramp inside XWalk1?   | N/A  | N/A  | Ramp inside XWalk2?         | N/A  |
|                                         | Road Slope (%)        | 0.8  | N/A  | Clear Space?                | N/A  |
|                                         | Road X Slope (%)      | 5.2  | N/A  | Clear Space to XWalk (in)   | N/A  |
| N/A                                     | Any Obstructions?     | N/A  | N/A  | Storm Grate/Utility Hazard? | N/A  |
|                                         | Obstruction Type      |      |      | Storm Grate/Utility Type    |      |
|                                         |                       | N/A  |      |                             | N/A  |
|                                         |                       |      | Yes  | Surface Condition? (G/P)    | Good |
| A sale                                  |                       |      |      |                             |      |