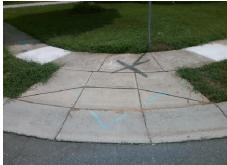

## **Access Compliance Report Public Rights-of-Way** (Curb Ramps)

Intersection ID: 31506 Main Street: CHARIDGE LN **Cross Street: STONEY CREEK LN** Location: SE ADA ID: F10CD07E1EB4 Ramp Type: PerpDiag Initial Pass/Fail: Fail **Overall Compliance: No Severity Score:** 30

Total Cost: 3200.00

| Field Measurements/Component Compliance |                       |      |      |                             |      |
|-----------------------------------------|-----------------------|------|------|-----------------------------|------|
| Compliance Description                  |                       | Data | Comp | liance Description          | Data |
| N/A                                     | Ramp Length (in)      | 47.0 | No   | Ramp Slope (%)              | 10.5 |
| No                                      | Ramp Width (in)       | 35.0 | Yes  | Ramp XSlope (%)             | 1.3  |
| N/A                                     | Flare Type LT         | N/A  | N/A  | Flare Type RT               | N/A  |
| N/A                                     | Flare Slope LT (%)    | N/A  | N/A  | Flare Slope RT (%)          | N/A  |
| N/A                                     | Flare Traversable LT? | N/A  | N/A  | Flare Traversable RT?       | N/A  |
| N/A                                     | Landing Length (in)   | N/A  | N/A  | DWS Provided?               | N/A  |
| N/A                                     | Landing Width (in)    | N/A  | N/A  | DWS Contrast?               | N/A  |
| N/A                                     | Landing Slope (%)     | N/A  | N/A  | DWS Length (in)             | N/A  |
| N/A                                     | Landing X Slope (%)   | N/A  | N/A  | DWS Full Width?             | N/A  |
| N/A                                     | Landing Curb? (Y/N)   | N/A  | N/A  | DWS Offset (in)             | N/A  |
| N/A                                     | Shared Landing?       | N/A  |      |                             |      |
| N/A                                     | Gutter Ponding?       | N/A  | N/A  | Gutter Slope (%)            | N/A  |
| N/A                                     | Gutter Lip Ht (in)    | 0.5  | N/A  | Gutter X Slope (%)          | N/A  |
| N/A                                     | Painted X Walk1?      | No   | N/A  | Painted X Walk2?            | No   |
|                                         | X Walk 1 Direction    | To N |      | X Walk 2 Direction          | To W |
| N/A                                     | X Walk 1 Width (in)   | N/A  | N/A  | X Walk 2 Width (in)         | N/A  |
|                                         | X Walk 1 Slope (%)    | 3.6  |      | X Walk 2 Slope (%)          | 3.5  |
|                                         | X Walk 1 X Slope (%)  | 3.0  |      | X Walk 2 X Slope (%)        | 2.3  |
| N/A                                     | Ramp inside XWalk1?   | N/A  | N/A  | Ramp inside XWalk2?         | N/A  |
|                                         | Road Slope (%)        | 0.8  | N/A  | Clear Space?                | N/A  |
|                                         | Road X Slope (%)      | 5.2  | N/A  | Clear Space to XWalk (in)   | N/A  |
| N/A                                     | Any Obstructions?     | N/A  | N/A  | Storm Grate/Utility Hazard? | N/A  |
|                                         | Obstruction Type      |      |      | Storm Grate/Utility Type    |      |
|                                         |                       | N/A  |      |                             | N/A  |
|                                         |                       |      | Yes  | Surface Condition? (G/P)    | Good |
| A sale                                  |                       |      |      |                             |      |