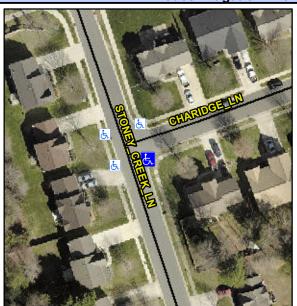

## **Access Compliance Report Public Rights-of-Way** (Curb Ramps)

Intersection ID: 31506 Main Street: CHARIDGE LN **Cross Street: STONEY CREEK LN** Location: SE ADA ID: F10CD07E1EB4 Ramp Type: PerpDiag Initial Pass/Fail: Fail **Overall Compliance: No Severity Score:** 30

**Codes/Mitigation Info/Possible Solution** 

Street 1 Name Stop Condition-Street 2 Street 2 Name Stop Condition-Street 1

**CHARIDGE LN** StopSign STONEY CREEK LN None

Possible Solutions: Remove & Replace Curb Ramp With **Two New Directional Ramps or** Equivalent. Surveyor Notes: N/A PROW/ADA: Not Found, R304.5.1, R304.2.2