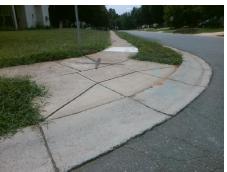

## **Access Compliance Report Public Rights-of-Way** (Curb Ramps)

Intersection ID: 31506 Main Street: CHARIDGE LN **Cross Street: STONEY CREEK LN** Location: SE ADA ID: F10CD07E1EB4 Ramp Type: PerpDiag Initial Pass/Fail: Fail **Overall Compliance: No Severity Score:** 30

Total Cost: 3200.00

| Field Measurements/Component Compliance |                       |      |      |                             |      |
|-----------------------------------------|-----------------------|------|------|-----------------------------|------|
| Compliance Description                  |                       | Data | Comp | liance Description          | Data |
| N/A                                     | Ramp Length (in)      | 47.0 | No   | Ramp Slope (%)              | 10.5 |
| No                                      | Ramp Width (in)       | 35.0 | Yes  | Ramp XSlope (%)             | 1.3  |
| N/A                                     | Flare Type LT         | N/A  | N/A  | Flare Type RT               | N/A  |
| N/A                                     | Flare Slope LT (%)    | N/A  | N/A  | Flare Slope RT (%)          | N/A  |
| N/A                                     | Flare Traversable LT? | N/A  | N/A  | Flare Traversable RT?       | N/A  |
| N/A                                     | Landing Length (in)   | N/A  | N/A  | DWS Provided?               | N/A  |
| N/A                                     | Landing Width (in)    | N/A  | N/A  | DWS Contrast?               | N/A  |
| N/A                                     | Landing Slope (%)     | N/A  | N/A  | DWS Length (in)             | N/A  |
| N/A                                     | Landing X Slope (%)   | N/A  | N/A  | DWS Full Width?             | N/A  |
| N/A                                     | Landing Curb? (Y/N)   | N/A  | N/A  | DWS Offset (in)             | N/A  |
| N/A                                     | Shared Landing?       | N/A  |      |                             |      |
| N/A                                     | Gutter Ponding?       | N/A  | N/A  | Gutter Slope (%)            | N/A  |
| N/A                                     | Gutter Lip Ht (in)    | 0.5  | N/A  | Gutter X Slope (%)          | N/A  |
| N/A                                     | Painted X Walk1?      | No   | N/A  | Painted X Walk2?            | No   |
|                                         | X Walk 1 Direction    | To N |      | X Walk 2 Direction          | To W |
| N/A                                     | X Walk 1 Width (in)   | N/A  | N/A  | X Walk 2 Width (in)         | N/A  |
|                                         | X Walk 1 Slope (%)    | 3.6  |      | X Walk 2 Slope (%)          | 3.5  |
|                                         | X Walk 1 X Slope (%)  | 3.0  |      | X Walk 2 X Slope (%)        | 2.3  |
| N/A                                     | Ramp inside XWalk1?   | N/A  | N/A  | Ramp inside XWalk2?         | N/A  |
|                                         | Road Slope (%)        | 0.8  | N/A  | Clear Space?                | N/A  |
|                                         | Road X Slope (%)      | 5.2  | N/A  | Clear Space to XWalk (in)   | N/A  |
| N/A                                     | Any Obstructions?     | N/A  | N/A  | Storm Grate/Utility Hazard? | N/A  |
|                                         | Obstruction Type      |      |      | Storm Grate/Utility Type    |      |
|                                         |                       | N/A  |      |                             | N/A  |
|                                         |                       |      | Yes  | Surface Condition? (G/P)    | Good |
| A sale                                  |                       |      |      |                             |      |