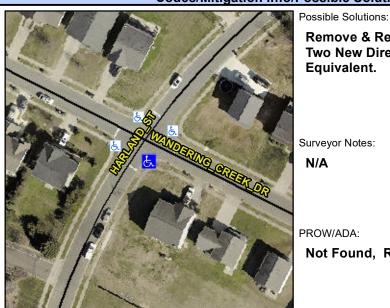

## **Access Compliance Report Public Rights-of-Way** (Curb Ramps)

Intersection ID: 30109 Main Street: HARLAND ST **Cross Street: WANDERING CREEK DR** Location: S ADA ID: F112D50D9EC2 Ramp Type: PerpDiag Initial Pass/Fail: Fail **Overall Compliance: No Severity Score:** 10

**Codes/Mitigation Info/Possible Solution** 

Field Measurements/Component Compliance

Street 1 Name Stop Condition-Street 2 Street 2 Name Stop Condition-Street 1 WANDERING CREEK DR StopSign **HARLAND ST** 

Remove & Replace Curb Ramp With **Two New Directional Ramps or** Equivalent.

Surveyor Notes:

N/A

PROW/ADA:

Not Found, R304.5.1, R304.5.3

StopSign

Total Cost: 3200.00

| Compliance Description |                       | Data  | Compli | ance Description            | on Data |  |
|------------------------|-----------------------|-------|--------|-----------------------------|---------|--|
| N/A                    | Ramp Length (in)      | 60.0  | Yes    | Ramp Slope (%)              | 5.5     |  |
| No                     | Ramp Width (in)       | 39.0  | No     | Ramp XSlope (%)             | 2.2     |  |
| N/A                    | Flare Type LT         | N/A   | N/A    | Flare Type RT               | N/A     |  |
| N/A                    | Flare Slope LT (%)    | N/A   | N/A    | Flare Slope RT (%)          | N/A     |  |
| N/A                    | Flare Traversable LT? | N/A   | N/A    | Flare Traversable RT?       | N/A     |  |
| N/A                    | Landing Length (in)   | N/A   | N/A    | DWS Provided?               | N/A     |  |
| N/A                    | Landing Width (in)    | N/A   | N/A    | DWS Contrast?               | N/A     |  |
| N/A                    | Landing Slope (%)     | N/A   | N/A    | DWS Length (in)             | N/A     |  |
| N/A                    | Landing X Slope (%)   | N/A   | N/A    | DWS Full Width?             | N/A     |  |
| N/A                    | Landing Curb? (Y/N)   | N/A   | N/A    | DWS Offset (in)             | N/A     |  |
| N/A                    | Shared Landing?       | N/A   |        |                             |         |  |
| N/A                    | Gutter Ponding?       | N/A   | N/A    | Gutter Slope (%)            | N/A     |  |
| N/A                    | Gutter Lip Ht (in)    | N/A   | N/A    | Gutter X Slope (%)          | N/A     |  |
| N/A                    | Painted X Walk1?      | No    | N/A    | Painted X Walk2?            | No      |  |
|                        | X Walk 1 Direction    | To NE |        | X Walk 2 Direction          | To NW   |  |
| N/A                    | X Walk 1 Width (in)   | N/A   | N/A    | X Walk 2 Width (in)         | N/A     |  |
|                        | X Walk 1 Slope (%)    | 2.2   |        | X Walk 2 Slope (%)          | 1.0     |  |
|                        | X Walk 1 X Slope (%)  | 0.1   |        | X Walk 2 X Slope (%)        | 4.2     |  |
| N/A                    | Ramp inside XWalk1?   | N/A   | N/A    | Ramp inside XWalk2?         | N/A     |  |
|                        | Road Slope (%)        | 3.5   | N/A    | Clear Space?                | N/A     |  |
|                        | Road X Slope (%)      | 4.3   | N/A    | Clear Space to XWalk (in)   | N/A     |  |
| N/A                    | Any Obstructions?     | N/A   | N/A    | Storm Grate/Utility Hazard? | N/A     |  |
|                        | Obstruction Type      |       |        | Storm Grate/Utility Type    |         |  |
|                        |                       | N/A   |        |                             | N/A     |  |