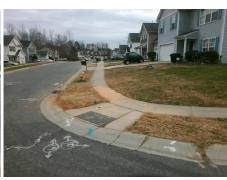

Remove & Replace Curb Ramp With **Two New Directional Ramps or** Equivalent.

Surveyor Notes:

N/A

PROW/ADA:

Not Found, R304.5.1, R304.5.3

StopSign

Total Cost: 3200.00

| Compliance Description |                       | Data  | Compli | ance Description            | on Data |  |
|------------------------|-----------------------|-------|--------|-----------------------------|---------|--|
| N/A                    | Ramp Length (in)      | 60.0  | Yes    | Ramp Slope (%)              | 5.5     |  |
| No                     | Ramp Width (in)       | 39.0  | No     | Ramp XSlope (%)             | 2.2     |  |
| N/A                    | Flare Type LT         | N/A   | N/A    | Flare Type RT               | N/A     |  |
| N/A                    | Flare Slope LT (%)    | N/A   | N/A    | Flare Slope RT (%)          | N/A     |  |
| N/A                    | Flare Traversable LT? | N/A   | N/A    | Flare Traversable RT?       | N/A     |  |
| N/A                    | Landing Length (in)   | N/A   | N/A    | DWS Provided?               | N/A     |  |
| N/A                    | Landing Width (in)    | N/A   | N/A    | DWS Contrast?               | N/A     |  |
| N/A                    | Landing Slope (%)     | N/A   | N/A    | DWS Length (in)             | N/A     |  |
| N/A                    | Landing X Slope (%)   | N/A   | N/A    | DWS Full Width?             | N/A     |  |
| N/A                    | Landing Curb? (Y/N)   | N/A   | N/A    | DWS Offset (in)             | N/A     |  |
| N/A                    | Shared Landing?       | N/A   |        |                             |         |  |
| N/A                    | Gutter Ponding?       | N/A   | N/A    | Gutter Slope (%)            | N/A     |  |
| N/A                    | Gutter Lip Ht (in)    | N/A   | N/A    | Gutter X Slope (%)          | N/A     |  |
| N/A                    | Painted X Walk1?      | No    | N/A    | Painted X Walk2?            | No      |  |
|                        | X Walk 1 Direction    | To NE |        | X Walk 2 Direction          | To NW   |  |
| N/A                    | X Walk 1 Width (in)   | N/A   | N/A    | X Walk 2 Width (in)         | N/A     |  |
|                        | X Walk 1 Slope (%)    | 2.2   |        | X Walk 2 Slope (%)          | 1.0     |  |
|                        | X Walk 1 X Slope (%)  | 0.1   |        | X Walk 2 X Slope (%)        | 4.2     |  |
| N/A                    | Ramp inside XWalk1?   | N/A   | N/A    | Ramp inside XWalk2?         | N/A     |  |
|                        | Road Slope (%)        | 3.5   | N/A    | Clear Space?                | N/A     |  |
|                        | Road X Slope (%)      | 4.3   | N/A    | Clear Space to XWalk (in)   | N/A     |  |
| N/A                    | Any Obstructions?     | N/A   | N/A    | Storm Grate/Utility Hazard? | N/A     |  |
|                        | Obstruction Type      |       |        | Storm Grate/Utility Type    |         |  |
|                        |                       | N/A   |        |                             | N/A     |  |