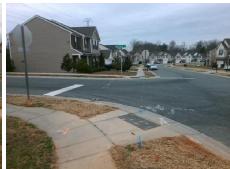

Remove & Replace Curb Ramp With **Two New Directional Ramps or** Equivalent.

Surveyor Notes:

N/A

PROW/ADA:

Not Found, R304.5.1, R304.5.3

StopSign

Total Cost: 3200.00

| Compliance Description |                       | Data  | Compli | ance Description            | on Data |  |
|------------------------|-----------------------|-------|--------|-----------------------------|---------|--|
| N/A                    | Ramp Length (in)      | 60.0  | Yes    | Ramp Slope (%)              | 5.5     |  |
| No                     | Ramp Width (in)       | 39.0  | No     | Ramp XSlope (%)             | 2.2     |  |
| N/A                    | Flare Type LT         | N/A   | N/A    | Flare Type RT               | N/A     |  |
| N/A                    | Flare Slope LT (%)    | N/A   | N/A    | Flare Slope RT (%)          | N/A     |  |
| N/A                    | Flare Traversable LT? | N/A   | N/A    | Flare Traversable RT?       | N/A     |  |
| N/A                    | Landing Length (in)   | N/A   | N/A    | DWS Provided?               | N/A     |  |
| N/A                    | Landing Width (in)    | N/A   | N/A    | DWS Contrast?               | N/A     |  |
| N/A                    | Landing Slope (%)     | N/A   | N/A    | DWS Length (in)             | N/A     |  |
| N/A                    | Landing X Slope (%)   | N/A   | N/A    | DWS Full Width?             | N/A     |  |
| N/A                    | Landing Curb? (Y/N)   | N/A   | N/A    | DWS Offset (in)             | N/A     |  |
| N/A                    | Shared Landing?       | N/A   |        |                             |         |  |
| N/A                    | Gutter Ponding?       | N/A   | N/A    | Gutter Slope (%)            | N/A     |  |
| N/A                    | Gutter Lip Ht (in)    | N/A   | N/A    | Gutter X Slope (%)          | N/A     |  |
| N/A                    | Painted X Walk1?      | No    | N/A    | Painted X Walk2?            | No      |  |
|                        | X Walk 1 Direction    | To NE |        | X Walk 2 Direction          | To NW   |  |
| N/A                    | X Walk 1 Width (in)   | N/A   | N/A    | X Walk 2 Width (in)         | N/A     |  |
|                        | X Walk 1 Slope (%)    | 2.2   |        | X Walk 2 Slope (%)          | 1.0     |  |
|                        | X Walk 1 X Slope (%)  | 0.1   |        | X Walk 2 X Slope (%)        | 4.2     |  |
| N/A                    | Ramp inside XWalk1?   | N/A   | N/A    | Ramp inside XWalk2?         | N/A     |  |
|                        | Road Slope (%)        | 3.5   | N/A    | Clear Space?                | N/A     |  |
|                        | Road X Slope (%)      | 4.3   | N/A    | Clear Space to XWalk (in)   | N/A     |  |
| N/A                    | Any Obstructions?     | N/A   | N/A    | Storm Grate/Utility Hazard? | N/A     |  |
|                        | Obstruction Type      |       |        | Storm Grate/Utility Type    |         |  |
|                        |                       | N/A   |        |                             | N/A     |  |