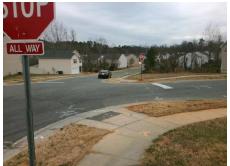

Remove & Replace Curb Ramp With **Two New Directional Ramps or** Equivalent.

Surveyor Notes:

N/A

PROW/ADA:

Not Found, R304.5.1, R304.5.3

StopSign

Total Cost: 3200.00

| Compliance Description |                       | Data  | Compli | ance Description            | on Data |  |
|------------------------|-----------------------|-------|--------|-----------------------------|---------|--|
| N/A                    | Ramp Length (in)      | 60.0  | Yes    | Ramp Slope (%)              | 5.5     |  |
| No                     | Ramp Width (in)       | 39.0  | No     | Ramp XSlope (%)             | 2.2     |  |
| N/A                    | Flare Type LT         | N/A   | N/A    | Flare Type RT               | N/A     |  |
| N/A                    | Flare Slope LT (%)    | N/A   | N/A    | Flare Slope RT (%)          | N/A     |  |
| N/A                    | Flare Traversable LT? | N/A   | N/A    | Flare Traversable RT?       | N/A     |  |
| N/A                    | Landing Length (in)   | N/A   | N/A    | DWS Provided?               | N/A     |  |
| N/A                    | Landing Width (in)    | N/A   | N/A    | DWS Contrast?               | N/A     |  |
| N/A                    | Landing Slope (%)     | N/A   | N/A    | DWS Length (in)             | N/A     |  |
| N/A                    | Landing X Slope (%)   | N/A   | N/A    | DWS Full Width?             | N/A     |  |
| N/A                    | Landing Curb? (Y/N)   | N/A   | N/A    | DWS Offset (in)             | N/A     |  |
| N/A                    | Shared Landing?       | N/A   |        |                             |         |  |
| N/A                    | Gutter Ponding?       | N/A   | N/A    | Gutter Slope (%)            | N/A     |  |
| N/A                    | Gutter Lip Ht (in)    | N/A   | N/A    | Gutter X Slope (%)          | N/A     |  |
| N/A                    | Painted X Walk1?      | No    | N/A    | Painted X Walk2?            | No      |  |
|                        | X Walk 1 Direction    | To NE |        | X Walk 2 Direction          | To NW   |  |
| N/A                    | X Walk 1 Width (in)   | N/A   | N/A    | X Walk 2 Width (in)         | N/A     |  |
|                        | X Walk 1 Slope (%)    | 2.2   |        | X Walk 2 Slope (%)          | 1.0     |  |
|                        | X Walk 1 X Slope (%)  | 0.1   |        | X Walk 2 X Slope (%)        | 4.2     |  |
| N/A                    | Ramp inside XWalk1?   | N/A   | N/A    | Ramp inside XWalk2?         | N/A     |  |
|                        | Road Slope (%)        | 3.5   | N/A    | Clear Space?                | N/A     |  |
|                        | Road X Slope (%)      | 4.3   | N/A    | Clear Space to XWalk (in)   | N/A     |  |
| N/A                    | Any Obstructions?     | N/A   | N/A    | Storm Grate/Utility Hazard? | N/A     |  |
|                        | Obstruction Type      |       |        | Storm Grate/Utility Type    |         |  |
|                        |                       | N/A   |        |                             | N/A     |  |