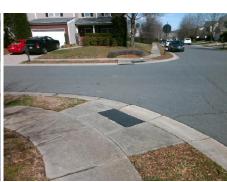

## Access Compliance Report Public Rights-of-Way (Curb Ramps)

Intersection ID: 47573 Main Street: SEDGEBURN\_DR Cross Street: GAILES\_DR Location: SW

ADA ID: F124538B205A Ramp Type: PerpDiag Initial Pass/Fail: Fail Overall Compliance: No Severity Score: 13.75

## Field Measurements/Component Compliance

Street 1 Name
SEDGEBURN DR
Stop Condition-Street 2
StopSign
Street 2 Name
GAILES DR
Stop Condition-Street 1
None

Possible Solutions:

Remove & Replace Curb Ramp With
Two New Directional Ramps or
Equivalent.

Surveyor Notes:
N/A

PROW/ADA: **R304.2.2**, **R304.5.3** 

Total Cost: \$ 3200.00

| Comp | liance Description    | Data  | Comp | liance Description          | Data  |
|------|-----------------------|-------|------|-----------------------------|-------|
| N/A  | Ramp Length (in)      | 47.0  | No   | Ramp Slope (%)              | 10.1  |
| Yes  | Ramp Width (in)       | 48.0  | No   | Ramp XSlope (%)             | 3.6   |
| N/A  | Flare Type LT         | N/A   | N/A  | Flare Type RT               | N/A   |
| N/A  | Flare Slope LT (%)    | N/A   | N/A  | Flare Slope RT (%)          | N/A   |
| N/A  | Flare Traversable LT? | N/A   | N/A  | Flare Traversable RT?       | N/A   |
| N/A  | Landing Length (in)   | N/A   | N/A  | DWS Provided?               | N/A   |
| N/A  | Landing Width (in)    | N/A   | N/A  | DWS Contrast?               | N/A   |
| N/A  | Landing Slope (%)     | N/A   | N/A  | DWS Length (in)             | N/A   |
| N/A  | Landing X Slope (%)   | N/A   | N/A  | DWS Full Width?             | N/A   |
| N/A  | Landing Curb? (Y/N)   | N/A   | N/A  | DWS Offset (in)             | N/A   |
| N/A  | Shared Landing?       | N/A   |      |                             |       |
| N/A  | Gutter Ponding?       | N/A   | N/A  | Gutter Slope (%)            | N/A   |
| N/A  | Gutter Lip Ht (in)    | N/A   | N/A  | Gutter X Slope (%)          | N/A   |
| N/A  | Painted X Walk1?      | No    | N/A  | Painted X Walk2?            | No    |
|      | X Walk 1 Direction    | To SE |      | X Walk 2 Direction          | To NE |
| N/A  | X Walk 1 Width (in)   | N/A   | N/A  | X Walk 2 Width (in)         | N/A   |
|      | X Walk 1 Slope (%)    | 5.4   |      | X Walk 2 Slope (%)          | 3.2   |
|      | X Walk 1 X Slope (%)  | 0.4   |      | X Walk 2 X Slope (%)        | 3.5   |
| N/A  | Ramp inside XWalk1?   | N/A   | N/A  | Ramp inside XWalk2?         | N/A   |
|      | Road Slope (%)        | 2.8   | N/A  | Clear Space?                | N/A   |
|      | Road X Slope (%)      | 1.9   | N/A  | Clear Space to XWalk (in)   | N/A   |
| N/A  | Any Obstructions?     | N/A   | N/A  | Storm Grate/Utility Hazard? | N/A   |
|      | Obstruction Type      |       | l    | Storm Grate/Utility Type    |       |
|      |                       | N/A   |      |                             | N/A   |