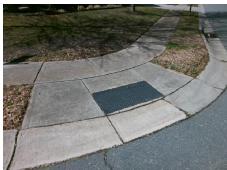

## Access Compliance Report Public Rights-of-Way (Curb Ramps)

Intersection ID: 47573 Main Street: SEDGEBURN\_DR Cross Street: GAILES\_DR Location: SW

ADA ID: F124538B205A Ramp Type: PerpDiag Initial Pass/Fail: Fail Overall Compliance: No Severity Score: 13.75

## Field Measurements/Component Compliance

Street 1 Name
SEDGEBURN DR
Stop Condition-Street 2
StopSign
Street 2 Name
GAILES DR
Stop Condition-Street 1
None

Possible Solutions:

Remove & Replace Curb Ramp With
Two New Directional Ramps or
Equivalent.

Surveyor Notes:
N/A

PROW/ADA: **R304.2.2**, **R304.5.3** 

Total Cost: \$ 3200.00

| Comp | liance Description    | Data  | Comp | liance Description          | Data  |
|------|-----------------------|-------|------|-----------------------------|-------|
| N/A  | Ramp Length (in)      | 47.0  | No   | Ramp Slope (%)              | 10.1  |
| Yes  | Ramp Width (in)       | 48.0  | No   | Ramp XSlope (%)             | 3.6   |
| N/A  | Flare Type LT         | N/A   | N/A  | Flare Type RT               | N/A   |
| N/A  | Flare Slope LT (%)    | N/A   | N/A  | Flare Slope RT (%)          | N/A   |
| N/A  | Flare Traversable LT? | N/A   | N/A  | Flare Traversable RT?       | N/A   |
| N/A  | Landing Length (in)   | N/A   | N/A  | DWS Provided?               | N/A   |
| N/A  | Landing Width (in)    | N/A   | N/A  | DWS Contrast?               | N/A   |
| N/A  | Landing Slope (%)     | N/A   | N/A  | DWS Length (in)             | N/A   |
| N/A  | Landing X Slope (%)   | N/A   | N/A  | DWS Full Width?             | N/A   |
| N/A  | Landing Curb? (Y/N)   | N/A   | N/A  | DWS Offset (in)             | N/A   |
| N/A  | Shared Landing?       | N/A   |      |                             |       |
| N/A  | Gutter Ponding?       | N/A   | N/A  | Gutter Slope (%)            | N/A   |
| N/A  | Gutter Lip Ht (in)    | N/A   | N/A  | Gutter X Slope (%)          | N/A   |
| N/A  | Painted X Walk1?      | No    | N/A  | Painted X Walk2?            | No    |
|      | X Walk 1 Direction    | To SE |      | X Walk 2 Direction          | To NE |
| N/A  | X Walk 1 Width (in)   | N/A   | N/A  | X Walk 2 Width (in)         | N/A   |
|      | X Walk 1 Slope (%)    | 5.4   |      | X Walk 2 Slope (%)          | 3.2   |
|      | X Walk 1 X Slope (%)  | 0.4   |      | X Walk 2 X Slope (%)        | 3.5   |
| N/A  | Ramp inside XWalk1?   | N/A   | N/A  | Ramp inside XWalk2?         | N/A   |
|      | Road Slope (%)        | 2.8   | N/A  | Clear Space?                | N/A   |
|      | Road X Slope (%)      | 1.9   | N/A  | Clear Space to XWalk (in)   | N/A   |
| N/A  | Any Obstructions?     | N/A   | N/A  | Storm Grate/Utility Hazard? | N/A   |
|      | Obstruction Type      |       | l    | Storm Grate/Utility Type    |       |
|      |                       | N/A   |      |                             | N/A   |