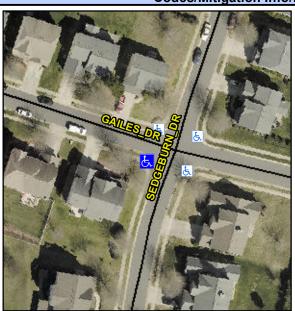

## Access Compliance Report Public Rights-of-Way (Curb Ramps)

Intersection ID: 47573 Main Street: SEDGEBURN\_DR Cross Street: GAILES\_DR Location: SW

ADA ID: F124538B205A Ramp Type: PerpDiag Initial Pass/Fail: Fail Overall Compliance: No Severity Score: 13.75