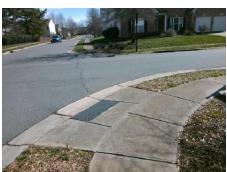

## Access Compliance Report Public Rights-of-Way (Curb Ramps)

Intersection ID: 47573 Main Street: SEDGEBURN\_DR Cross Street: GAILES\_DR Location: SW

ADA ID: F124538B205A Ramp Type: PerpDiag Initial Pass/Fail: Fail Overall Compliance: No Severity Score: 13.75

## Field Measurements/Component Compliance

Street 1 Name
SEDGEBURN DR
Stop Condition-Street 2
StopSign
Street 2 Name
GAILES DR
Stop Condition-Street 1
None

Possible Solutions:

Remove & Replace Curb Ramp With
Two New Directional Ramps or
Equivalent.

Surveyor Notes:
N/A

PROW/ADA: **R304.2.2**, **R304.5.3** 

Total Cost: \$ 3200.00

| Comp | liance Description    | Data  | Comp | liance Description          | Data  |
|------|-----------------------|-------|------|-----------------------------|-------|
| N/A  | Ramp Length (in)      | 47.0  | No   | Ramp Slope (%)              | 10.1  |
| Yes  | Ramp Width (in)       | 48.0  | No   | Ramp XSlope (%)             | 3.6   |
| N/A  | Flare Type LT         | N/A   | N/A  | Flare Type RT               | N/A   |
| N/A  | Flare Slope LT (%)    | N/A   | N/A  | Flare Slope RT (%)          | N/A   |
| N/A  | Flare Traversable LT? | N/A   | N/A  | Flare Traversable RT?       | N/A   |
| N/A  | Landing Length (in)   | N/A   | N/A  | DWS Provided?               | N/A   |
| N/A  | Landing Width (in)    | N/A   | N/A  | DWS Contrast?               | N/A   |
| N/A  | Landing Slope (%)     | N/A   | N/A  | DWS Length (in)             | N/A   |
| N/A  | Landing X Slope (%)   | N/A   | N/A  | DWS Full Width?             | N/A   |
| N/A  | Landing Curb? (Y/N)   | N/A   | N/A  | DWS Offset (in)             | N/A   |
| N/A  | Shared Landing?       | N/A   |      |                             |       |
| N/A  | Gutter Ponding?       | N/A   | N/A  | Gutter Slope (%)            | N/A   |
| N/A  | Gutter Lip Ht (in)    | N/A   | N/A  | Gutter X Slope (%)          | N/A   |
| N/A  | Painted X Walk1?      | No    | N/A  | Painted X Walk2?            | No    |
|      | X Walk 1 Direction    | To SE |      | X Walk 2 Direction          | To NE |
| N/A  | X Walk 1 Width (in)   | N/A   | N/A  | X Walk 2 Width (in)         | N/A   |
|      | X Walk 1 Slope (%)    | 5.4   |      | X Walk 2 Slope (%)          | 3.2   |
|      | X Walk 1 X Slope (%)  | 0.4   |      | X Walk 2 X Slope (%)        | 3.5   |
| N/A  | Ramp inside XWalk1?   | N/A   | N/A  | Ramp inside XWalk2?         | N/A   |
|      | Road Slope (%)        | 2.8   | N/A  | Clear Space?                | N/A   |
|      | Road X Slope (%)      | 1.9   | N/A  | Clear Space to XWalk (in)   | N/A   |
| N/A  | Any Obstructions?     | N/A   | N/A  | Storm Grate/Utility Hazard? | N/A   |
|      | Obstruction Type      |       | l    | Storm Grate/Utility Type    |       |
|      |                       | N/A   |      |                             | N/A   |