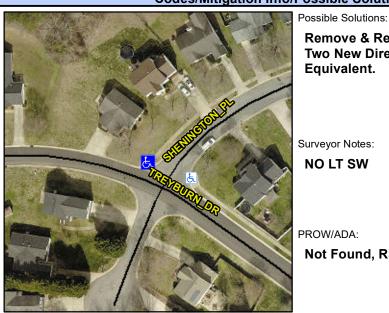

## **Access Compliance Report Public Rights-of-Way** (Curb Ramps)

Intersection ID: 3637 Main Street: SHENINGTON PL **Cross Street: TREYBURN DR** Location: NW **ADA ID: F12A4AA8E774** Ramp Type: BlendTrans2 Initial Pass/Fail: Fail **Overall Compliance: No Severity Score:** 1.25

## Field Measurements/Component Compliance

SHENINGTON PL Street 1 Name Stop Condition-Street 1 StopSign Street 2 Name N/A Stop Condition-Street 2 N/A Remove & Replace Curb Ramp With **Two New Directional Ramps or** Equivalent.

Surveyor Notes:

**NO LT SW** 

PROW/ADA:

Not Found, R304.5.3

Total Cost:

3200.00

| Compl | iance Description     | Data  | Compl | iance Description           | Data |
|-------|-----------------------|-------|-------|-----------------------------|------|
| N/A   | Ramp Length (in)      | 98.0  | Yes   | BlendTrans Slope (%)        | 2.8  |
| Yes   | Ramp Width (in)       | 48.0  | No    | BlendTrans XSlope (%)       | 2.3  |
| N/A   | Flare Type LT         | N/A   | N/A   | Flare Type RT               | N/A  |
| N/A   | Flare Slope LT (%)    | N/A   | N/A   | Flare Slope RT (%)          | N/A  |
| N/A   | Flare Traversable LT? | N/A   | N/A   | Flare Traversable RT?       | N/A  |
| N/A   | Landing Length (in)   | N/A   | N/A   | DWS Provided?               | N/A  |
| N/A   | Landing Width (in)    | N/A   | N/A   | DWS Contrast?               | N/A  |
| N/A   | Landing Slope (%)     | N/A   | N/A   | DWS Length (in)             | N/A  |
| N/A   | Landing X Slope (%)   | N/A   | N/A   | DWS Full Width?             | N/A  |
| N/A   | Landing Curb? (Y/N)   | N/A   | N/A   | DWS Offset (in)             | N/A  |
| N/A   | Shared Landing?       | N/A   |       |                             |      |
| N/A   | Gutter Ponding?       | N/A   | N/A   | Gutter Slope (%)            | N/A  |
| N/A   | Gutter Lip Ht (in)    | N/A   | N/A   | Gutter X Slope (%)          | N/A  |
| N/A   | Painted X Walk1?      | No    | N/A   | Painted X Walk2?            | N/A  |
|       | X Walk 1 Direction    | To SE |       | X Walk 2 Direction          | N/A  |
|       | X Walk 1 Width (in)   | N/A   |       | X Walk 2 Width (in)         | N/A  |
|       | X Walk 1 Slope (%)    | 2.9   |       | X Walk 2 Slope (%)          | N/A  |
|       | X Walk 1 X Slope (%)  | 1.0   |       | X Walk 2 X Slope (%)        | N/A  |
| N/A   | Ramp inside XWalk1?   | N/A   | N/A   | Ramp inside XWalk2?         | N/A  |
|       | Road Slope (%)        | 1.0   |       | Clear Space?                | N/A  |
|       | Road X Slope (%)      | 2.9   | N/A   | Clear Space to XWalk (in)   | N/A  |
| N/A   | Any Obstructions?     | N/A   | N/A   | Storm Grate/Utility Hazard? | N/A  |
|       | Obstruction Type      |       |       | Storm Grate/Utility Type    |      |
|       |                       | N/A   |       |                             | N/A  |
|       |                       |       | Yes   | Surface Condition? (G/P)    | Good |
|       |                       |       |       |                             |      |