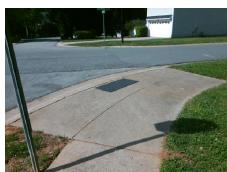

## Field Measurements/Component Compliance

SHENINGTON PL Street 1 Name Stop Condition-Street 1 StopSign Street 2 Name N/A Stop Condition-Street 2 N/A Remove & Replace Curb Ramp With **Two New Directional Ramps or** Equivalent.

Surveyor Notes:

**NO LT SW** 

PROW/ADA:

Not Found, R304.5.3

Total Cost:

3200.00

| Compl | iance Description     | Data  | Compl | iance Description           | Data |
|-------|-----------------------|-------|-------|-----------------------------|------|
| N/A   | Ramp Length (in)      | 98.0  | Yes   | BlendTrans Slope (%)        | 2.8  |
| Yes   | Ramp Width (in)       | 48.0  | No    | BlendTrans XSlope (%)       | 2.3  |
| N/A   | Flare Type LT         | N/A   | N/A   | Flare Type RT               | N/A  |
| N/A   | Flare Slope LT (%)    | N/A   | N/A   | Flare Slope RT (%)          | N/A  |
| N/A   | Flare Traversable LT? | N/A   | N/A   | Flare Traversable RT?       | N/A  |
| N/A   | Landing Length (in)   | N/A   | N/A   | DWS Provided?               | N/A  |
| N/A   | Landing Width (in)    | N/A   | N/A   | DWS Contrast?               | N/A  |
| N/A   | Landing Slope (%)     | N/A   | N/A   | DWS Length (in)             | N/A  |
| N/A   | Landing X Slope (%)   | N/A   | N/A   | DWS Full Width?             | N/A  |
| N/A   | Landing Curb? (Y/N)   | N/A   | N/A   | DWS Offset (in)             | N/A  |
| N/A   | Shared Landing?       | N/A   |       |                             |      |
| N/A   | Gutter Ponding?       | N/A   | N/A   | Gutter Slope (%)            | N/A  |
| N/A   | Gutter Lip Ht (in)    | N/A   | N/A   | Gutter X Slope (%)          | N/A  |
| N/A   | Painted X Walk1?      | No    | N/A   | Painted X Walk2?            | N/A  |
|       | X Walk 1 Direction    | To SE |       | X Walk 2 Direction          | N/A  |
|       | X Walk 1 Width (in)   | N/A   |       | X Walk 2 Width (in)         | N/A  |
|       | X Walk 1 Slope (%)    | 2.9   |       | X Walk 2 Slope (%)          | N/A  |
|       | X Walk 1 X Slope (%)  | 1.0   |       | X Walk 2 X Slope (%)        | N/A  |
| N/A   | Ramp inside XWalk1?   | N/A   | N/A   | Ramp inside XWalk2?         | N/A  |
|       | Road Slope (%)        | 1.0   |       | Clear Space?                | N/A  |
|       | Road X Slope (%)      | 2.9   | N/A   | Clear Space to XWalk (in)   | N/A  |
| N/A   | Any Obstructions?     | N/A   | N/A   | Storm Grate/Utility Hazard? | N/A  |
|       | Obstruction Type      |       |       | Storm Grate/Utility Type    |      |
|       |                       | N/A   |       |                             | N/A  |
|       |                       |       | Yes   | Surface Condition? (G/P)    | Good |
|       |                       |       |       |                             |      |