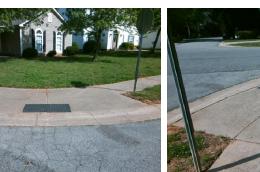

## Field Measurements/Component Compliance

SHENINGTON PL Street 1 Name Stop Condition-Street 1 StopSign Street 2 Name N/A Stop Condition-Street 2 N/A Remove & Replace Curb Ramp With **Two New Directional Ramps or** Equivalent.

Surveyor Notes:

**NO LT SW** 

PROW/ADA:

Not Found, R304.5.3

Total Cost:

3200.00

| Compl | iance Description     | Data  | Compl | iance Description           | Data |
|-------|-----------------------|-------|-------|-----------------------------|------|
| N/A   | Ramp Length (in)      | 98.0  | Yes   | BlendTrans Slope (%)        | 2.8  |
| Yes   | Ramp Width (in)       | 48.0  | No    | BlendTrans XSlope (%)       | 2.3  |
| N/A   | Flare Type LT         | N/A   | N/A   | Flare Type RT               | N/A  |
| N/A   | Flare Slope LT (%)    | N/A   | N/A   | Flare Slope RT (%)          | N/A  |
| N/A   | Flare Traversable LT? | N/A   | N/A   | Flare Traversable RT?       | N/A  |
| N/A   | Landing Length (in)   | N/A   | N/A   | DWS Provided?               | N/A  |
| N/A   | Landing Width (in)    | N/A   | N/A   | DWS Contrast?               | N/A  |
| N/A   | Landing Slope (%)     | N/A   | N/A   | DWS Length (in)             | N/A  |
| N/A   | Landing X Slope (%)   | N/A   | N/A   | DWS Full Width?             | N/A  |
| N/A   | Landing Curb? (Y/N)   | N/A   | N/A   | DWS Offset (in)             | N/A  |
| N/A   | Shared Landing?       | N/A   |       |                             |      |
| N/A   | Gutter Ponding?       | N/A   | N/A   | Gutter Slope (%)            | N/A  |
| N/A   | Gutter Lip Ht (in)    | N/A   | N/A   | Gutter X Slope (%)          | N/A  |
| N/A   | Painted X Walk1?      | No    | N/A   | Painted X Walk2?            | N/A  |
|       | X Walk 1 Direction    | To SE |       | X Walk 2 Direction          | N/A  |
|       | X Walk 1 Width (in)   | N/A   |       | X Walk 2 Width (in)         | N/A  |
|       | X Walk 1 Slope (%)    | 2.9   |       | X Walk 2 Slope (%)          | N/A  |
|       | X Walk 1 X Slope (%)  | 1.0   |       | X Walk 2 X Slope (%)        | N/A  |
| N/A   | Ramp inside XWalk1?   | N/A   | N/A   | Ramp inside XWalk2?         | N/A  |
|       | Road Slope (%)        | 1.0   |       | Clear Space?                | N/A  |
|       | Road X Slope (%)      | 2.9   | N/A   | Clear Space to XWalk (in)   | N/A  |
| N/A   | Any Obstructions?     | N/A   | N/A   | Storm Grate/Utility Hazard? | N/A  |
|       | Obstruction Type      |       |       | Storm Grate/Utility Type    |      |
|       |                       | N/A   |       |                             | N/A  |
|       |                       |       | Yes   | Surface Condition? (G/P)    | Good |
|       |                       |       |       |                             |      |