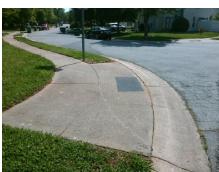

## Field Measurements/Component Compliance

SHENINGTON PL Street 1 Name Stop Condition-Street 1 StopSign Street 2 Name N/A Stop Condition-Street 2 N/A Remove & Replace Curb Ramp With **Two New Directional Ramps or** Equivalent.

Surveyor Notes:

**NO LT SW** 

PROW/ADA:

Not Found, R304.5.3

Total Cost:

3200.00

| Compl | iance Description     | Data  | Compl | iance Description           | Data |
|-------|-----------------------|-------|-------|-----------------------------|------|
| N/A   | Ramp Length (in)      | 98.0  | Yes   | BlendTrans Slope (%)        | 2.8  |
| Yes   | Ramp Width (in)       | 48.0  | No    | BlendTrans XSlope (%)       | 2.3  |
| N/A   | Flare Type LT         | N/A   | N/A   | Flare Type RT               | N/A  |
| N/A   | Flare Slope LT (%)    | N/A   | N/A   | Flare Slope RT (%)          | N/A  |
| N/A   | Flare Traversable LT? | N/A   | N/A   | Flare Traversable RT?       | N/A  |
| N/A   | Landing Length (in)   | N/A   | N/A   | DWS Provided?               | N/A  |
| N/A   | Landing Width (in)    | N/A   | N/A   | DWS Contrast?               | N/A  |
| N/A   | Landing Slope (%)     | N/A   | N/A   | DWS Length (in)             | N/A  |
| N/A   | Landing X Slope (%)   | N/A   | N/A   | DWS Full Width?             | N/A  |
| N/A   | Landing Curb? (Y/N)   | N/A   | N/A   | DWS Offset (in)             | N/A  |
| N/A   | Shared Landing?       | N/A   |       |                             |      |
| N/A   | Gutter Ponding?       | N/A   | N/A   | Gutter Slope (%)            | N/A  |
| N/A   | Gutter Lip Ht (in)    | N/A   | N/A   | Gutter X Slope (%)          | N/A  |
| N/A   | Painted X Walk1?      | No    | N/A   | Painted X Walk2?            | N/A  |
|       | X Walk 1 Direction    | To SE |       | X Walk 2 Direction          | N/A  |
|       | X Walk 1 Width (in)   | N/A   |       | X Walk 2 Width (in)         | N/A  |
|       | X Walk 1 Slope (%)    | 2.9   |       | X Walk 2 Slope (%)          | N/A  |
|       | X Walk 1 X Slope (%)  | 1.0   |       | X Walk 2 X Slope (%)        | N/A  |
| N/A   | Ramp inside XWalk1?   | N/A   | N/A   | Ramp inside XWalk2?         | N/A  |
|       | Road Slope (%)        | 1.0   |       | Clear Space?                | N/A  |
|       | Road X Slope (%)      | 2.9   | N/A   | Clear Space to XWalk (in)   | N/A  |
| N/A   | Any Obstructions?     | N/A   | N/A   | Storm Grate/Utility Hazard? | N/A  |
|       | Obstruction Type      |       |       | Storm Grate/Utility Type    |      |
|       |                       | N/A   |       |                             | N/A  |
|       |                       |       | Yes   | Surface Condition? (G/P)    | Good |
|       |                       |       |       |                             |      |