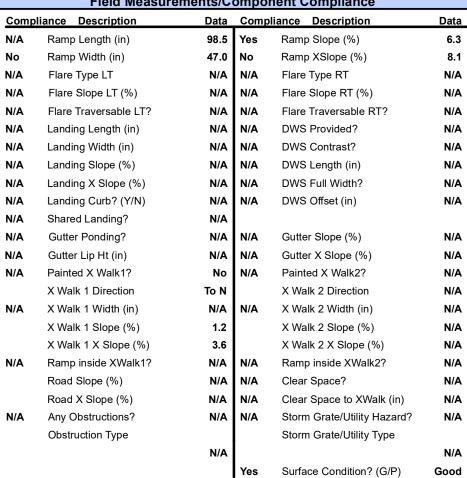

## Field Measurements/Component Compliance

**TIFTON GRASS LN** Street 1 Name Stop Condition-Street 2 StopSign N/A Street 2 Name Stop Condition-Street 1 N/A Possible Solutions: Remove & Replace Entire Ramp. Surveyor Notes: N/A PROW/ADA: Not Found, R304.5.1, R304.5.3