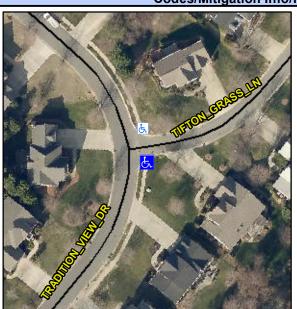

## **Access Compliance Report Public Rights-of-Way** (Curb Ramps)

Intersection ID: 3647 Main Street: TIFTON GRASS LN Cross Street: TRADITION VIEW DR Location: SE **Overall Compliance: No** ADA ID: F12B4B51FB14 Ramp Type: Perp Initial Pass/Fail: Fail Severity Score: 33.75

## Field Measurements/Component Compliance

**TIFTON GRASS LN** Street 1 Name Stop Condition-Street 2 StopSign N/A Street 2 Name Stop Condition-Street 1 N/A Possible Solutions: Remove & Replace Entire Ramp. Surveyor Notes: N/A PROW/ADA: Not Found, R304.5.1, R304.5.3