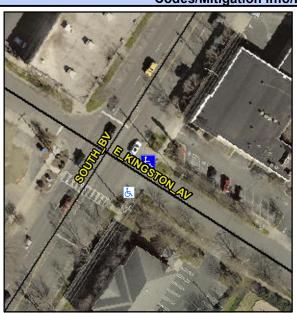

## Access Compliance Report Public Rights-of-Way (Curb Ramps)

Intersection ID: 13961 Main Street: E\_KINGSTON\_AV Cross Street: SOUTH\_BV Location: E

ADA ID: F12F4ACA0226 Ramp Type: PerpDiag Initial Pass/Fail: Fail Overall Compliance: No Severity Score: 13.75

## Field Measurements/Component Compliance

Street 1 Name
Stop Condition-Street 2
Street 2 Name
Stop Condition-Street 1

SOUTH BV None E KINGSTON AV StopSign Possible Solutions:

Remove & Replace Curb Ramp With Two New Directional Ramps or Equivalent.