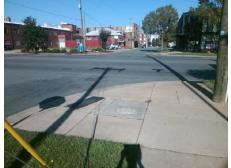

## Field Measurements/Component Compliance

Street 1 Name
Stop Condition-Street 2
Street 2 Name
Stop Condition-Street 1

SOUTH BV None E KINGSTON AV StopSign Possible Solutions:

Remove & Replace Curb Ramp With Two New Directional Ramps or Equivalent.

Surveyor Notes:

N/A

PROW/ADA:

Not Found, R304.2.2, R304.5.3

Total Cost: \$ 3200.00

| r icia measarements/component compnance |                       |       |                        |                           |       |  |
|-----------------------------------------|-----------------------|-------|------------------------|---------------------------|-------|--|
| Compliance Description                  |                       | Data  | Compliance Description |                           | Data  |  |
| N/A                                     | Ramp Length (in)      | 28.0  | No                     | Ramp Slope (%)            | 8.4   |  |
| Yes                                     | Ramp Width (in)       | 58.5  | No                     | Ramp XSlope (%)           | 2.8   |  |
| N/A                                     | Flare Type LT         | N/A   | N/A                    | Flare Type RT             | N/A   |  |
| N/A                                     | Flare Slope LT (%)    | N/A   | N/A                    | Flare Slope RT (%)        | N/A   |  |
| N/A                                     | Flare Traversable LT? | N/A   | N/A                    | Flare Traversable RT?     | N/A   |  |
| N/A                                     | Landing Length (in)   | N/A   | N/A                    | DWS Provided?             | N/A   |  |
| N/A                                     | Landing Width (in)    | N/A   | N/A                    | DWS Contrast?             | N/A   |  |
| N/A                                     | Landing Slope (%)     | N/A   | N/A                    | DWS Length (in)           | N/A   |  |
| N/A                                     | Landing X Slope (%)   | N/A   | N/A                    | DWS Full Width?           | N/A   |  |
| N/A                                     | Landing Curb? (Y/N)   | N/A   | N/A                    | DWS Offset (in)           | N/A   |  |
| N/A                                     | Shared Landing?       | N/A   |                        |                           |       |  |
| N/A                                     | Gutter Ponding?       | N/A   | N/A                    | Gutter Slope (%)          | N/A   |  |
| N/A                                     | Gutter Lip Ht (in)    | N/A   | N/A                    | Gutter X Slope (%)        | N/A   |  |
| N/A                                     | Painted X Walk1?      | No    | N/A                    | Painted X Walk2?          | No    |  |
|                                         | X Walk 1 Direction    | To NW |                        | X Walk 2 Direction        | To SW |  |
| N/A                                     | X Walk 1 Width (in)   | N/A   | N/A                    | X Walk 2 Width (in)       | N/A   |  |
|                                         | X Walk 1 Slope (%)    | 0.0   |                        | X Walk 2 Slope (%)        | 1.5   |  |
|                                         | X Walk 1 X Slope (%)  | 3.1   |                        | X Walk 2 X Slope (%)      | 0.4   |  |
| N/A                                     | Ramp inside XWalk1?   | N/A   | N/A                    | Ramp inside XWalk2?       | N/A   |  |
|                                         | Road Slope (%)        | 1.3   | N/A                    | Clear Space?              | N/A   |  |
|                                         | Road X Slope (%)      | 1.5   | N/A                    | Clear Space to XWalk (in) | N/A   |  |
|                                         |                       |       |                        |                           |       |  |