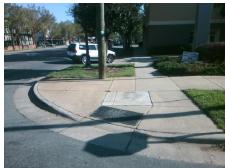

## Field Measurements/Component Compliance

Street 1 Name
Stop Condition-Street 2
Street 2 Name
Stop Condition-Street 1

SOUTH BV None E KINGSTON AV StopSign Possible Solutions:

Remove & Replace Curb Ramp With Two New Directional Ramps or Equivalent.

Surveyor Notes:

N/A

PROW/ADA:

Not Found, R304.2.2, R304.5.3

Total Cost: \$ 3200.00

| r icia measarements/component compnance |                       |       |                        |                           |       |  |
|-----------------------------------------|-----------------------|-------|------------------------|---------------------------|-------|--|
| Compliance Description                  |                       | Data  | Compliance Description |                           | Data  |  |
| N/A                                     | Ramp Length (in)      | 28.0  | No                     | Ramp Slope (%)            | 8.4   |  |
| Yes                                     | Ramp Width (in)       | 58.5  | No                     | Ramp XSlope (%)           | 2.8   |  |
| N/A                                     | Flare Type LT         | N/A   | N/A                    | Flare Type RT             | N/A   |  |
| N/A                                     | Flare Slope LT (%)    | N/A   | N/A                    | Flare Slope RT (%)        | N/A   |  |
| N/A                                     | Flare Traversable LT? | N/A   | N/A                    | Flare Traversable RT?     | N/A   |  |
| N/A                                     | Landing Length (in)   | N/A   | N/A                    | DWS Provided?             | N/A   |  |
| N/A                                     | Landing Width (in)    | N/A   | N/A                    | DWS Contrast?             | N/A   |  |
| N/A                                     | Landing Slope (%)     | N/A   | N/A                    | DWS Length (in)           | N/A   |  |
| N/A                                     | Landing X Slope (%)   | N/A   | N/A                    | DWS Full Width?           | N/A   |  |
| N/A                                     | Landing Curb? (Y/N)   | N/A   | N/A                    | DWS Offset (in)           | N/A   |  |
| N/A                                     | Shared Landing?       | N/A   |                        |                           |       |  |
| N/A                                     | Gutter Ponding?       | N/A   | N/A                    | Gutter Slope (%)          | N/A   |  |
| N/A                                     | Gutter Lip Ht (in)    | N/A   | N/A                    | Gutter X Slope (%)        | N/A   |  |
| N/A                                     | Painted X Walk1?      | No    | N/A                    | Painted X Walk2?          | No    |  |
|                                         | X Walk 1 Direction    | To NW |                        | X Walk 2 Direction        | To SW |  |
| N/A                                     | X Walk 1 Width (in)   | N/A   | N/A                    | X Walk 2 Width (in)       | N/A   |  |
|                                         | X Walk 1 Slope (%)    | 0.0   |                        | X Walk 2 Slope (%)        | 1.5   |  |
|                                         | X Walk 1 X Slope (%)  | 3.1   |                        | X Walk 2 X Slope (%)      | 0.4   |  |
| N/A                                     | Ramp inside XWalk1?   | N/A   | N/A                    | Ramp inside XWalk2?       | N/A   |  |
|                                         | Road Slope (%)        | 1.3   | N/A                    | Clear Space?              | N/A   |  |
|                                         | Road X Slope (%)      | 1.5   | N/A                    | Clear Space to XWalk (in) | N/A   |  |
|                                         |                       |       |                        |                           |       |  |