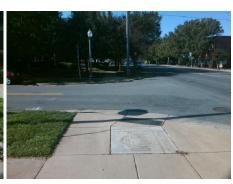

## Field Measurements/Component Compliance

Street 1 Name
Stop Condition-Street 2
Street 2 Name
Stop Condition-Street 1

SOUTH BV None E KINGSTON AV StopSign Possible Solutions:

Remove & Replace Curb Ramp With Two New Directional Ramps or Equivalent.

Surveyor Notes:

N/A

PROW/ADA:

Not Found, R304.2.2, R304.5.3

Total Cost: \$ 3200.00

| r icia measarements/component compnance |                       |       |                        |                           |       |  |
|-----------------------------------------|-----------------------|-------|------------------------|---------------------------|-------|--|
| Compliance Description                  |                       | Data  | Compliance Description |                           | Data  |  |
| N/A                                     | Ramp Length (in)      | 28.0  | No                     | Ramp Slope (%)            | 8.4   |  |
| Yes                                     | Ramp Width (in)       | 58.5  | No                     | Ramp XSlope (%)           | 2.8   |  |
| N/A                                     | Flare Type LT         | N/A   | N/A                    | Flare Type RT             | N/A   |  |
| N/A                                     | Flare Slope LT (%)    | N/A   | N/A                    | Flare Slope RT (%)        | N/A   |  |
| N/A                                     | Flare Traversable LT? | N/A   | N/A                    | Flare Traversable RT?     | N/A   |  |
| N/A                                     | Landing Length (in)   | N/A   | N/A                    | DWS Provided?             | N/A   |  |
| N/A                                     | Landing Width (in)    | N/A   | N/A                    | DWS Contrast?             | N/A   |  |
| N/A                                     | Landing Slope (%)     | N/A   | N/A                    | DWS Length (in)           | N/A   |  |
| N/A                                     | Landing X Slope (%)   | N/A   | N/A                    | DWS Full Width?           | N/A   |  |
| N/A                                     | Landing Curb? (Y/N)   | N/A   | N/A                    | DWS Offset (in)           | N/A   |  |
| N/A                                     | Shared Landing?       | N/A   |                        |                           |       |  |
| N/A                                     | Gutter Ponding?       | N/A   | N/A                    | Gutter Slope (%)          | N/A   |  |
| N/A                                     | Gutter Lip Ht (in)    | N/A   | N/A                    | Gutter X Slope (%)        | N/A   |  |
| N/A                                     | Painted X Walk1?      | No    | N/A                    | Painted X Walk2?          | No    |  |
|                                         | X Walk 1 Direction    | To NW |                        | X Walk 2 Direction        | To SW |  |
| N/A                                     | X Walk 1 Width (in)   | N/A   | N/A                    | X Walk 2 Width (in)       | N/A   |  |
|                                         | X Walk 1 Slope (%)    | 0.0   |                        | X Walk 2 Slope (%)        | 1.5   |  |
|                                         | X Walk 1 X Slope (%)  | 3.1   |                        | X Walk 2 X Slope (%)      | 0.4   |  |
| N/A                                     | Ramp inside XWalk1?   | N/A   | N/A                    | Ramp inside XWalk2?       | N/A   |  |
|                                         | Road Slope (%)        | 1.3   | N/A                    | Clear Space?              | N/A   |  |
|                                         | Road X Slope (%)      | 1.5   | N/A                    | Clear Space to XWalk (in) | N/A   |  |
|                                         |                       |       |                        |                           |       |  |