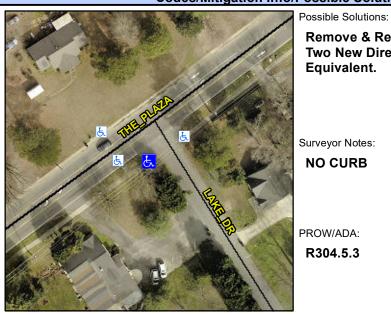

## **Access Compliance Report Public Rights-of-Way** (Curb Ramps)

Intersection ID: 9397 Main Street: LAKE DR **Cross Street: THE PLAZA** Location: SW **ADA ID: F13372EA0BF9** Ramp Type: BlendTrans1 Initial Pass/Fail: Fail **Overall Compliance: No Severity Score:** 1.25

## Field Measurements/Component Compliance

LAKE DR Street 1 Name Stop Condition-Street 1 StopSign Street 2 Name N/A Stop Condition-Street 2 N/A **Remove & Replace Curb Ramp With Two New Directional Ramps or** Equivalent.

Surveyor Notes: **NO CURB** 

R304.5.3

Total Cost:

|   |     | and the second |
|---|-----|----------------|
|   |     |                |
|   | - A |                |
|   |     |                |
|   |     | 1              |
| 1 |     |                |
|   | -   | 5.5            |