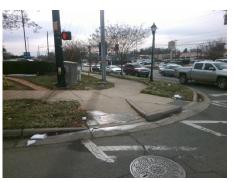

## Field Measurements/Component Compliance

Street 1 Name E WOODLAWN RD
Stop Condition-Street 2 Signal
Street 2 Name N/A
Stop Condition-Street 1 N/A

| Possible Solution             |   |  |  |  |  |
|-------------------------------|---|--|--|--|--|
| Possible Solutions:           |   |  |  |  |  |
| Remove & Replace Entire Ramp. |   |  |  |  |  |
|                               | · |  |  |  |  |
|                               |   |  |  |  |  |
|                               |   |  |  |  |  |
|                               |   |  |  |  |  |
| Surveyor Notes:               |   |  |  |  |  |
| N/A                           |   |  |  |  |  |
|                               |   |  |  |  |  |
|                               |   |  |  |  |  |
| PROW/ADA:                     |   |  |  |  |  |
| R304.2.2                      | I |  |  |  |  |
|                               |   |  |  |  |  |
|                               |   |  |  |  |  |
|                               |   |  |  |  |  |

Total Cost: \$ 1850.00

| Field Measurements/Component Compliance |                       |       |      |                             |      |  |  |
|-----------------------------------------|-----------------------|-------|------|-----------------------------|------|--|--|
| Compliance Description                  |                       | Data  | Comp | liance Description          | Data |  |  |
| N/A                                     | Ramp Length (in)      | 98.0  | No   | Ramp Slope (%)              | 9.5  |  |  |
| Yes                                     | Ramp Width (in)       | 72.0  | Yes  | Ramp XSlope (%)             | 3.9  |  |  |
| N/A                                     | Flare Type LT         | N/A   | N/A  | Flare Type RT               | N/A  |  |  |
| N/A                                     | Flare Slope LT (%)    | N/A   | N/A  | Flare Slope RT (%)          | N/A  |  |  |
| N/A                                     | Flare Traversable LT? | N/A   | N/A  | Flare Traversable RT?       | N/A  |  |  |
| N/A                                     | Landing Length (in)   | N/A   | N/A  | DWS Provided?               | N/A  |  |  |
| N/A                                     | Landing Width (in)    | N/A   | N/A  | DWS Contrast?               | N/A  |  |  |
| N/A                                     | Landing Slope (%)     | N/A   | N/A  | DWS Length (in)             | N/A  |  |  |
| N/A                                     | Landing X Slope (%)   | N/A   | N/A  | DWS Full Width?             | N/A  |  |  |
| N/A                                     | Landing Curb? (Y/N)   | N/A   | N/A  | DWS Offset (in)             | N/A  |  |  |
| N/A                                     | Shared Landing?       | N/A   |      |                             |      |  |  |
| N/A                                     | Gutter Ponding?       | N/A   | N/A  | Gutter Slope (%)            | N/A  |  |  |
| N/A                                     | Gutter Lip Ht (in)    | N/A   | N/A  | Gutter X Slope (%)          | N/A  |  |  |
| N/A                                     | Painted X Walk1?      | Yes   | N/A  | Painted X Walk2?            | N/A  |  |  |
|                                         | X Walk 1 Direction    | To NW |      | X Walk 2 Direction          | N/A  |  |  |
| N/A                                     | X Walk 1 Width (in)   | 111.0 | N/A  | X Walk 2 Width (in)         | N/A  |  |  |
|                                         | X Walk 1 Slope (%)    | 1.9   |      | X Walk 2 Slope (%)          | N/A  |  |  |
|                                         | X Walk 1 X Slope (%)  | 5.9   |      | X Walk 2 X Slope (%)        | N/A  |  |  |
| N/A                                     | Ramp inside XWalk1?   | Yes   | N/A  | Ramp inside XWalk2?         | N/A  |  |  |
|                                         | Road Slope (%)        | N/A   | N/A  | Clear Space?                | N/A  |  |  |
|                                         | Road X Slope (%)      | N/A   | N/A  | Clear Space to XWalk (in)   | N/A  |  |  |
| N/A                                     | Any Obstructions?     | N/A   | N/A  | Storm Grate/Utility Hazard? | N/A  |  |  |
|                                         | Obstruction Type      |       |      | Storm Grate/Utility Type    |      |  |  |
|                                         |                       | N/A   |      |                             | N/A  |  |  |
|                                         |                       |       | Yes  | Surface Condition? (G/P)    | Good |  |  |