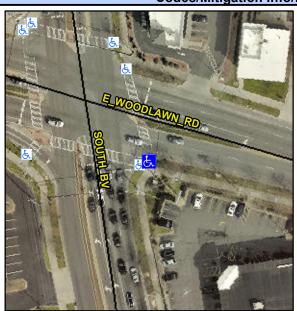

## Access Compliance Report Public Rights-of-Way (Curb Ramps)

Intersection ID: 17739Main Street: E\_WOODLAWN\_RDCross Street: SOUTH\_BVLocation:SEADA ID: F1349A006DADRamp Type: PerpInitial Pass/Fail: FailOverall Compliance: NoSeverity Score: 13.75