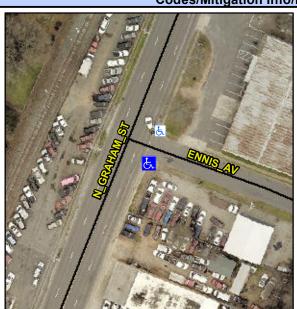

## Access Compliance Report Public Rights-of-Way (Curb Ramps)

Intersection ID: 8876 Main Street: ENNIS\_AV Cross Street: N\_GRAHAM\_ST Location: SE

ADA ID: F1360BDF4F37 Ramp Type: Perp Initial Pass/Fail: Fail Overall Compliance: No Severity Score: 33.75

Codes/Mitigation Info/Possible Solution

Street 1 Name ENNIS AV
Stop Condition-Street 2 StopSign
Street 2 Name N/A
Stop Condition-Street 1 N/A

| Possible Solution             |          |  |  |  |
|-------------------------------|----------|--|--|--|
| Possible Solutions:           | <u>c</u> |  |  |  |
| Remove & Replace Entire Ramp. |          |  |  |  |
| ·                             | N        |  |  |  |
|                               | N        |  |  |  |
|                               | N        |  |  |  |
|                               | N        |  |  |  |
|                               | N        |  |  |  |
| Surveyor Notes:               | N        |  |  |  |
| N/A                           | N        |  |  |  |
|                               | N        |  |  |  |
|                               | N        |  |  |  |
|                               | N        |  |  |  |
| PROW/ADA:                     | N        |  |  |  |
| R304.5.1, R304.2.2            | N        |  |  |  |
|                               | N        |  |  |  |
|                               |          |  |  |  |
|                               | N        |  |  |  |
|                               |          |  |  |  |
|                               | N        |  |  |  |
|                               |          |  |  |  |