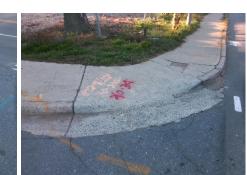

Total Cost:

1850.00

| Field Measurements/Component Compliance |                       |       |       |        |                         |      |  |  |
|-----------------------------------------|-----------------------|-------|-------|--------|-------------------------|------|--|--|
| Compl                                   | iance Description     | Data  | Compl | liance | Description             | Data |  |  |
| N/A                                     | Ramp Length (in)      | 62.0  | No    | Ramp   | Slope (%)               | 12.7 |  |  |
| No                                      | Ramp Width (in)       | 36.0  | Yes   | Ramp   | XSlope (%)              | 1.7  |  |  |
| N/A                                     | Flare Type LT         | N/A   | N/A   | Flare  | Type RT                 | N/A  |  |  |
| N/A                                     | Flare Slope LT (%)    | N/A   | N/A   | Flare  | Slope RT (%)            | N/A  |  |  |
| N/A                                     | Flare Traversable LT? | N/A   | N/A   | Flare  | Traversable RT?         | N/A  |  |  |
| N/A                                     | Landing Length (in)   | N/A   | N/A   | DWS    | Provided?               | N/A  |  |  |
| N/A                                     | Landing Width (in)    | N/A   | N/A   | DWS    | Contrast?               | N/A  |  |  |
| N/A                                     | Landing Slope (%)     | N/A   | N/A   | DWS    | Length (in)             | N/A  |  |  |
| N/A                                     | Landing X Slope (%)   | N/A   | N/A   | DWS    | Full Width?             | N/A  |  |  |
| N/A                                     | Landing Curb? (Y/N)   | N/A   | N/A   | DWS    | Offset (in)             | N/A  |  |  |
| N/A                                     | Shared Landing?       | N/A   |       |        |                         |      |  |  |
| N/A                                     | Gutter Ponding?       | N/A   | N/A   | Gutte  | r Slope (%)             | N/A  |  |  |
| N/A                                     | Gutter Lip Ht (in)    | 0.5   | N/A   | Gutte  | r X Slope (%)           | N/A  |  |  |
| N/A                                     | Painted X Walk1?      | No    | N/A   | Paint  | ed X Walk2?             | N/A  |  |  |
|                                         | X Walk 1 Direction    | To NE |       | X Wa   | lk 2 Direction          | N/A  |  |  |
| N/A                                     | X Walk 1 Width (in)   | N/A   | N/A   | X Wa   | lk 2 Width (in)         | N/A  |  |  |
|                                         | X Walk 1 Slope (%)    | 4.0   |       | X Wa   | lk 2 Slope (%)          | N/A  |  |  |
|                                         | X Walk 1 X Slope (%)  | 3.7   |       | X Wa   | lk 2 X Slope (%)        | N/A  |  |  |
| N/A                                     | Ramp inside XWalk1?   | N/A   | N/A   | Ramp   | inside XWalk2?          | N/A  |  |  |
|                                         | Road Slope (%)        | N/A   | N/A   | Clear  | Space?                  | N/A  |  |  |
|                                         | Road X Slope (%)      | N/A   | N/A   | Clear  | Space to XWalk (in)     | N/A  |  |  |
| N/A                                     | Any Obstructions?     | N/A   | N/A   | Storm  | n Grate/Utility Hazard? | N/A  |  |  |
|                                         | Obstruction Type      |       |       | Storm  | n Grate/Utility Type    |      |  |  |
|                                         |                       | N/A   |       |        |                         | N/A  |  |  |
|                                         |                       |       | Yes   | Surfa  | ce Condition? (G/P)     | Good |  |  |