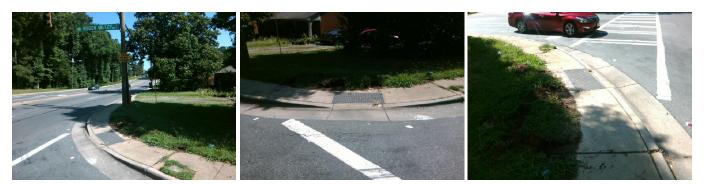

## Access Compliance Report Public Rights-of-Way (Curb Ramps)

N/A

Curb Slope (%)

21.3

| Intersection ID: 7725 Main St           | tion ID: 7725 Main Street: HIDDEN_VALLEY_RD |         |                                            | Cross Street: W_SUGAR_CREEK_RD |                             |                             |       |  |
|-----------------------------------------|---------------------------------------------|---------|--------------------------------------------|--------------------------------|-----------------------------|-----------------------------|-------|--|
| ADA ID: F13978DFBD06 Ramp T             | BD06 Ramp Type: ParaDiag                    |         | nitial Pass/Fail: Fail Overall Compliance: |                                |                             | o Severity Score:           | 8.75  |  |
| Codes/Mitigation Info/Possible Solution |                                             |         | Field Measurements/Component Compliance    |                                |                             |                             |       |  |
|                                         | Possible Solutions:                         | Com     | Compliance Description                     |                                | Data Compliance Description |                             | Data  |  |
|                                         | Remove & Replace Curb Ramp W                | ith N/A | Ramp Length LT (in)                        | 70.0                           | N/A                         | Ramp Length RT (in)         | 60.0  |  |
|                                         | Two New Directional Ramps or                | No      | Ramp Width LT (in)                         | 47.0                           | No                          | Ramp Width RT (in)          | 46.5  |  |
|                                         | Equivalent.                                 | Yes     | Ramp Slope LT (%)                          | 0.9                            | Yes                         | Ramp Slope RT (%)           | 7.7   |  |
|                                         |                                             | Yes     | Ramp XSlope LT (%)                         | 0.5                            | Yes                         | Ramp XSlope RT (%)          | 0.1   |  |
|                                         |                                             | N/A     | Landing Length (in)                        | N/A                            | N/A                         | DWS Provided?               | N/A   |  |
|                                         |                                             | N/A     | Landing Width (in)                         | N/A                            | N/A                         | DWS Contrast?               | N/A   |  |
|                                         | Surveyor Notes:                             | N/A     | Landing Slope (%)                          | N/A                            | N/A                         | DWS Length (in)             | N/A   |  |
|                                         | LT RP < 5%                                  | N/A     | Landing X Slope (%)                        | N/A                            | N/A                         | DWS Full Width?             | N/A   |  |
|                                         |                                             | N/A     | Landing Curb? (Y/N)                        | N/A                            | N/A                         | DWS Offset (in)             | N/A   |  |
|                                         |                                             | N/A     | Shared Landing?                            | N/A                            |                             |                             |       |  |
|                                         |                                             | N/A     | Gutter Ponding?                            | N/A                            | N/A                         | Gutter Slope (%)            | N/A   |  |
|                                         | PROW/ADA:                                   | N/A     | Gutter Lip Ht (in)                         | N/A                            | N/A                         | Gutter X Slope (%)          | N/A   |  |
|                                         | R304.5.1                                    | N/A     | Painted X Walk1?                           | No                             | N/A                         | Painted X Walk2?            | Yes   |  |
|                                         |                                             |         | X Walk 1 Direction                         | To W                           |                             | X Walk 2 Direction          | To S  |  |
|                                         |                                             | N/A     | X Walk 1 Width (in)                        | N/A                            | N/A                         | X Walk 2 Width (in)         | 112.0 |  |
|                                         |                                             |         | X Walk 1 Slope (%)                         | 1.0                            |                             | X Walk 2 Slope (%)          | 4.4   |  |
| Street 1 Name W SUGAR CREEK RD          | _                                           |         | X Walk 1 X Slope (%)                       | 3.4                            |                             | X Walk 2 X Slope (%)        | 1.1   |  |
| Stop Condition-Street 1 Signal          |                                             | N/A     | Ramp inside XWalk1?                        | N/A                            | N/A                         | Ramp inside XWalk2?         | Yes   |  |
| Street 2 Name HIDDEN VALLEY RD          |                                             |         | Road Slope (%)                             | 1.1                            | N/A                         | Clear Space?                | N/A   |  |
| Stop Condition-Street 2 Signal          |                                             |         | Road X Slope (%)                           | 0.6                            | N/A                         | Clear Space to XWalk (in)   | N/A   |  |
|                                         |                                             | N/A     | Any Obstructions?                          | N/A                            | N/A                         | Storm Grate/Utility Hazard? | N/A   |  |
|                                         |                                             |         | Obstruction Type                           |                                |                             | Storm Grate/Utility Type    |       |  |
|                                         | Total Cost: \$ 320                          | 00.00   |                                            | N/A                            |                             |                             | N/A   |  |
|                                         |                                             |         |                                            |                                | Yes                         | Surface Condition? (G/P)    | Good  |  |