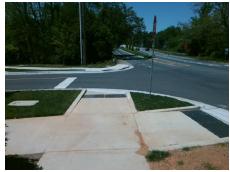

## Access Compliance Report Public Rights-of-Way (Curb Ramps)

Intersection ID: 11140 Main Street: N\_SYCAMORE\_ST Cross Street: W\_5TH\_ST Location: S

ADA ID: F13BD85735E9 Ramp Type: Directional1 Initial Pass/Fail: Pass Overall Compliance: No Severity Score: 0

## Field Measurements/Component Compliance

Street 1 Name

N SYCAMORE ST
Stop Condition-Street 1
StopSign
Street 2 Name
N/A
Stop Condition-Street 2
N/A

Possible Solutions:

Remove & Replace Entire Ramp.
Remove & Replace Gutter.