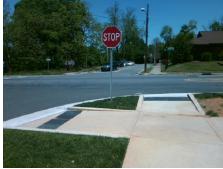

## Access Compliance Report Public Rights-of-Way (Curb Ramps)

Intersection ID: 11140 Main Street: N\_SYCAMORE\_ST Cross Street: W\_5TH\_ST Location: S

ADA ID: F13BD85735E9 Ramp Type: Directional1 Initial Pass/Fail: Pass Overall Compliance: No Severity Score: 0

## Field Measurements/Component Compliance

Street 1 Name

N SYCAMORE ST
Stop Condition-Street 1
StopSign
Street 2 Name
N/A
Stop Condition-Street 2
N/A

Possible Solutions:

Remove & Replace Entire Ramp.
Remove & Replace Gutter.