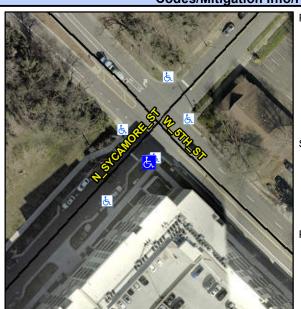

## Access Compliance Report Public Rights-of-Way (Curb Ramps)

Intersection ID: 11140 Main Street: N\_SYCAMORE\_ST Cross Street: W\_5TH\_ST Location: S

ADA ID: F13BD85735E9 Ramp Type: Directional1 Initial Pass/Fail: Pass Overall Compliance: No Severity Score: 0

## Field Measurements/Component Compliance

Street 1 Name

N SYCAMORE ST
Stop Condition-Street 1
StopSign
Street 2 Name
N/A
Stop Condition-Street 2
N/A

Possible Solutions:

Remove & Replace Entire Ramp.
Remove & Replace Gutter.