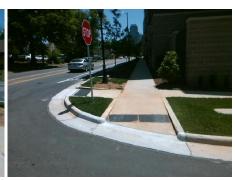

## Access Compliance Report Public Rights-of-Way (Curb Ramps)

Intersection ID: 11140 Main Street: N\_SYCAMORE\_ST Cross Street: W\_5TH\_ST Location: S

ADA ID: F13BD85735E9 Ramp Type: Directional1 Initial Pass/Fail: Pass Overall Compliance: No Severity Score: 0

## Field Measurements/Component Compliance

Street 1 Name

N SYCAMORE ST
Stop Condition-Street 1
StopSign
Street 2 Name
N/A
Stop Condition-Street 2
N/A

Possible Solutions:

Remove & Replace Entire Ramp.
Remove & Replace Gutter.