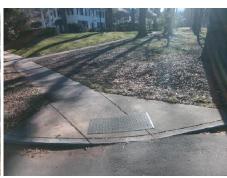

## Field Measurements/Component Compliance

Street 1 Name
Stop Condition-Street 2
Street 2 Name
Stop Condition-Street 1

RADCLIFFE AV StopSign QUEENS RD WEST None Possible Solutions:

Remove & Replace Curb Ramp With Two New Directional Ramps or Equivalent.

Surveyor Notes:

N/A

PROW/ADA:

R304.5.1, R304.5.3

Total Cost: \$ 3200.00

| Field Measurements/Component Compliance |                        |                       |       |      |                        |                  |      |
|-----------------------------------------|------------------------|-----------------------|-------|------|------------------------|------------------|------|
|                                         | Compliance Description |                       | Data  | Comp | Compliance Description |                  | Data |
|                                         | N/A                    | Ramp Length (in)      | 89.0  | Yes  | Ramp Slope             | (%)              | 5.8  |
|                                         | No                     | Ramp Width (in)       | 43.0  | No   | Ramp XSlope (%)        |                  | 7.4  |
|                                         | N/A                    | Flare Type LT         | N/A   | N/A  | /A Flare Type RT       |                  | N/A  |
|                                         | N/A                    | Flare Slope LT (%)    | N/A   | N/A  | /A Flare Slope RT (%)  |                  | N/A  |
|                                         | N/A                    | Flare Traversable LT? | N/A   | N/A  | Flare Traversable RT?  |                  | N/A  |
|                                         | N/A                    | Landing Length (in)   | N/A   | N/A  | DWS Provid             | ed?              | N/A  |
|                                         | N/A                    | Landing Width (in)    | N/A   | N/A  | DWS Contra             | st?              | N/A  |
|                                         | N/A                    | Landing Slope (%)     | N/A   | N/A  | DWS Length             | ı (in)           | N/A  |
|                                         | N/A                    | Landing X Slope (%)   | N/A   | N/A  | DWS Full W             | idth?            | N/A  |
|                                         | N/A                    | Landing Curb? (Y/N)   | N/A   | N/A  | DWS Offset             | (in)             | N/A  |
|                                         | N/A                    | Shared Landing?       | N/A   |      |                        |                  |      |
|                                         | N/A                    | Gutter Ponding?       | N/A   | N/A  | Gutter Slope           | (%)              | N/A  |
|                                         | N/A                    | Gutter Lip Ht (in)    | N/A   | N/A  | Gutter X Slo           | pe (%)           | N/A  |
|                                         | N/A                    | Painted X Walk1?      | No    | N/A  | Painted X Walk2?       |                  | No   |
|                                         |                        | X Walk 1 Direction    | To NE |      | X Walk 2 Dir           | ection           | To W |
|                                         | N/A                    | X Walk 1 Width (in)   | N/A   | N/A  | X Walk 2 Width (in)    |                  | N/A  |
|                                         |                        | X Walk 1 Slope (%)    | 3.7   |      | X Walk 2 Slo           | pe (%)           | 0.9  |
|                                         |                        | X Walk 1 X Slope (%)  | 0.7   |      | X Walk 2 X S           | Slope (%)        | 3.1  |
|                                         | N/A                    | Ramp inside XWalk1?   | N/A   | N/A  | Ramp inside            | XWalk2?          | N/A  |
|                                         |                        | Road Slope (%)        | 4.2   | N/A  | Clear Space            | ?                | N/A  |
|                                         |                        | Road X Slope (%)      | 4.0   | N/A  | Clear Space            | to XWalk (in)    | N/A  |
|                                         | N/A                    | Any Obstructions?     | N/A   | N/A  | Storm Grate            | /Utility Hazard? | N/A  |
|                                         |                        | Obstruction Type      |       |      | Storm Grate            | /Utility Type    |      |
|                                         |                        |                       | N/A   |      |                        |                  | N/A  |
|                                         |                        |                       |       | Yes  | Surface Con            | dition? (G/P)    | Good |
| -                                       |                        |                       |       |      |                        |                  |      |