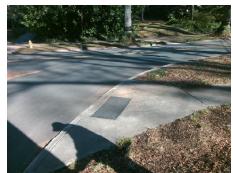

## Field Measurements/Component Compliance

Street 1 Name
Stop Condition-Street 2
Street 2 Name
Stop Condition-Street 1

RADCLIFFE AV StopSign QUEENS RD WEST None Possible Solutions:

Remove & Replace Curb Ramp With Two New Directional Ramps or Equivalent.

Surveyor Notes:

N/A

PROW/ADA:

R304.5.1, R304.5.3

Total Cost: \$ 3200.00

| Field Measurements/Component Compliance |                        |                       |       |      |                        |                  |      |
|-----------------------------------------|------------------------|-----------------------|-------|------|------------------------|------------------|------|
|                                         | Compliance Description |                       | Data  | Comp | Compliance Description |                  | Data |
|                                         | N/A                    | Ramp Length (in)      | 89.0  | Yes  | Ramp Slope             | (%)              | 5.8  |
|                                         | No                     | Ramp Width (in)       | 43.0  | No   | Ramp XSlope (%)        |                  | 7.4  |
|                                         | N/A                    | Flare Type LT         | N/A   | N/A  | /A Flare Type RT       |                  | N/A  |
|                                         | N/A                    | Flare Slope LT (%)    | N/A   | N/A  | /A Flare Slope RT (%)  |                  | N/A  |
|                                         | N/A                    | Flare Traversable LT? | N/A   | N/A  | Flare Traversable RT?  |                  | N/A  |
|                                         | N/A                    | Landing Length (in)   | N/A   | N/A  | DWS Provid             | ed?              | N/A  |
|                                         | N/A                    | Landing Width (in)    | N/A   | N/A  | DWS Contra             | st?              | N/A  |
|                                         | N/A                    | Landing Slope (%)     | N/A   | N/A  | DWS Length             | ı (in)           | N/A  |
|                                         | N/A                    | Landing X Slope (%)   | N/A   | N/A  | DWS Full W             | idth?            | N/A  |
|                                         | N/A                    | Landing Curb? (Y/N)   | N/A   | N/A  | DWS Offset             | (in)             | N/A  |
|                                         | N/A                    | Shared Landing?       | N/A   |      |                        |                  |      |
|                                         | N/A                    | Gutter Ponding?       | N/A   | N/A  | Gutter Slope           | (%)              | N/A  |
|                                         | N/A                    | Gutter Lip Ht (in)    | N/A   | N/A  | Gutter X Slo           | pe (%)           | N/A  |
|                                         | N/A                    | Painted X Walk1?      | No    | N/A  | Painted X Walk2?       |                  | No   |
|                                         |                        | X Walk 1 Direction    | To NE |      | X Walk 2 Dir           | ection           | To W |
|                                         | N/A                    | X Walk 1 Width (in)   | N/A   | N/A  | X Walk 2 Width (in)    |                  | N/A  |
|                                         |                        | X Walk 1 Slope (%)    | 3.7   |      | X Walk 2 Slo           | pe (%)           | 0.9  |
|                                         |                        | X Walk 1 X Slope (%)  | 0.7   |      | X Walk 2 X S           | Slope (%)        | 3.1  |
|                                         | N/A                    | Ramp inside XWalk1?   | N/A   | N/A  | Ramp inside            | XWalk2?          | N/A  |
|                                         |                        | Road Slope (%)        | 4.2   | N/A  | Clear Space            | ?                | N/A  |
|                                         |                        | Road X Slope (%)      | 4.0   | N/A  | Clear Space            | to XWalk (in)    | N/A  |
|                                         | N/A                    | Any Obstructions?     | N/A   | N/A  | Storm Grate            | /Utility Hazard? | N/A  |
|                                         |                        | Obstruction Type      |       |      | Storm Grate            | /Utility Type    |      |
|                                         |                        |                       | N/A   |      |                        |                  | N/A  |
|                                         |                        |                       |       | Yes  | Surface Con            | dition? (G/P)    | Good |
| -                                       |                        |                       |       |      |                        |                  |      |