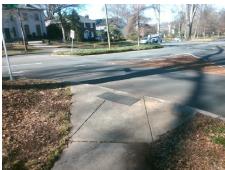

## Field Measurements/Component Compliance

Street 1 Name
Stop Condition-Street 2
Street 2 Name
Stop Condition-Street 1

RADCLIFFE AV StopSign QUEENS RD WEST None Possible Solutions:

Remove & Replace Curb Ramp With Two New Directional Ramps or Equivalent.

Surveyor Notes:

N/A

PROW/ADA:

R304.5.1, R304.5.3

Total Cost: \$ 3200.00

| Field Measurements/Component Compliance |                        |                       |       |      |                        |                  |      |
|-----------------------------------------|------------------------|-----------------------|-------|------|------------------------|------------------|------|
|                                         | Compliance Description |                       | Data  | Comp | Compliance Description |                  | Data |
|                                         | N/A                    | Ramp Length (in)      | 89.0  | Yes  | Ramp Slope             | (%)              | 5.8  |
|                                         | No                     | Ramp Width (in)       | 43.0  | No   | Ramp XSlope (%)        |                  | 7.4  |
|                                         | N/A                    | Flare Type LT         | N/A   | N/A  | /A Flare Type RT       |                  | N/A  |
|                                         | N/A                    | Flare Slope LT (%)    | N/A   | N/A  | /A Flare Slope RT (%)  |                  | N/A  |
|                                         | N/A                    | Flare Traversable LT? | N/A   | N/A  | Flare Traversable RT?  |                  | N/A  |
|                                         | N/A                    | Landing Length (in)   | N/A   | N/A  | DWS Provid             | ed?              | N/A  |
|                                         | N/A                    | Landing Width (in)    | N/A   | N/A  | DWS Contra             | st?              | N/A  |
|                                         | N/A                    | Landing Slope (%)     | N/A   | N/A  | DWS Length             | ı (in)           | N/A  |
|                                         | N/A                    | Landing X Slope (%)   | N/A   | N/A  | DWS Full W             | idth?            | N/A  |
|                                         | N/A                    | Landing Curb? (Y/N)   | N/A   | N/A  | DWS Offset             | (in)             | N/A  |
|                                         | N/A                    | Shared Landing?       | N/A   |      |                        |                  |      |
|                                         | N/A                    | Gutter Ponding?       | N/A   | N/A  | Gutter Slope           | (%)              | N/A  |
|                                         | N/A                    | Gutter Lip Ht (in)    | N/A   | N/A  | Gutter X Slo           | pe (%)           | N/A  |
|                                         | N/A                    | Painted X Walk1?      | No    | N/A  | Painted X Walk2?       |                  | No   |
|                                         |                        | X Walk 1 Direction    | To NE |      | X Walk 2 Dir           | ection           | To W |
|                                         | N/A                    | X Walk 1 Width (in)   | N/A   | N/A  | X Walk 2 Width (in)    |                  | N/A  |
|                                         |                        | X Walk 1 Slope (%)    | 3.7   |      | X Walk 2 Slo           | pe (%)           | 0.9  |
|                                         |                        | X Walk 1 X Slope (%)  | 0.7   |      | X Walk 2 X S           | Slope (%)        | 3.1  |
|                                         | N/A                    | Ramp inside XWalk1?   | N/A   | N/A  | Ramp inside            | XWalk2?          | N/A  |
|                                         |                        | Road Slope (%)        | 4.2   | N/A  | Clear Space            | ?                | N/A  |
|                                         |                        | Road X Slope (%)      | 4.0   | N/A  | Clear Space            | to XWalk (in)    | N/A  |
|                                         | N/A                    | Any Obstructions?     | N/A   | N/A  | Storm Grate            | /Utility Hazard? | N/A  |
|                                         |                        | Obstruction Type      |       |      | Storm Grate            | /Utility Type    |      |
|                                         |                        |                       | N/A   |      |                        |                  | N/A  |
|                                         |                        |                       |       | Yes  | Surface Con            | dition? (G/P)    | Good |
| -                                       |                        |                       |       |      |                        |                  |      |