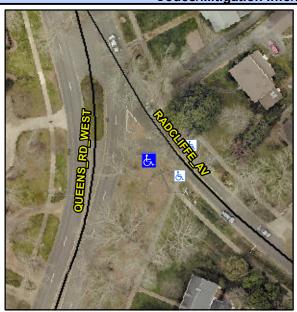

## Access Compliance Report Public Rights-of-Way (Curb Ramps)

Intersection ID: 16107 Main Street: QUEENS\_RD\_WEST Cross Street: RADCLIFFE\_AV Location: SE

ADA ID: F13C4AD3D35A Ramp Type: PerpDiag Initial Pass/Fail: Fail Overall Compliance: No Severity Score: 33.75