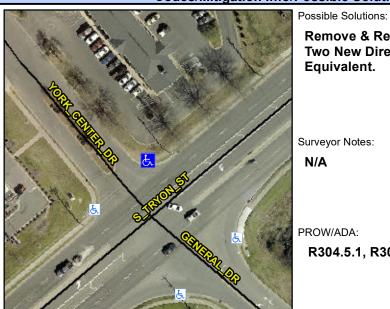

## **Access Compliance Report Public Rights-of-Way** (Curb Ramps)

Intersection ID: 30513 Main Street: S\_TRYON\_ST Cross Street: YORK\_CENTER\_DR Location: NE ADA ID: F142142EE3C3 Ramp Type: PerpDiag Initial Pass/Fail: Fail **Overall Compliance: No** Severity Score: 46.25

**Codes/Mitigation Info/Possible Solution** 

Remove & Replace Curb Ramp With **Two New Directional Ramps or** Equivalent.

Surveyor Notes:

N/A

PROW/ADA:

Total Cost:

R304.5.1, R304.2.2, R304.5.3

| 6                      | TO THE REAL PROPERTY. |
|------------------------|-----------------------|
|                        | <u> </u>              |
| treet 1 Name           | YORK CENTER DR        |
| top Condition-Street 2 | None                  |
| treet 2 Name           | S TRYON ST            |
| top Condition-Street 1 | None                  |
|                        |                       |
|                        |                       |