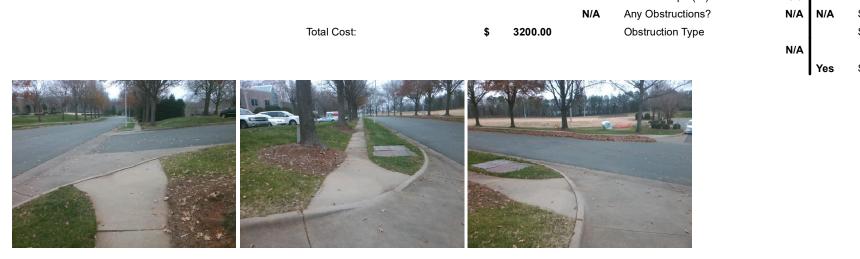

## Access Compliance Report Public Rights-of-Way (Curb Ramps)

| Intersection ID: 10031405 Main Street: MCALPINE_PARK_DR |                  |                                          |         |                                               | N/A                   | Location: | NW                          |                             |      |
|---------------------------------------------------------|------------------|------------------------------------------|---------|-----------------------------------------------|-----------------------|-----------|-----------------------------|-----------------------------|------|
| ADA ID: F14C44A907A8                                    |                  |                                          |         | nitial Pass/Fail: Fail Overall Compliance: No |                       |           |                             |                             |      |
|                                                         |                  |                                          |         | · · · ·                                       |                       |           |                             |                             |      |
| Codes/Mitigation Info/Possible Solution                 |                  |                                          |         | Field Measurements/Component Compliance       |                       |           |                             |                             |      |
|                                                         | INCALLENT STATES | Possible Solutions:                      |         | Compliance Description                        |                       |           | Data Compliance Description |                             | Data |
|                                                         |                  | Remove & Replace Curb Ram                |         | N/A                                           | Ramp Length (in)      | 65.5      | No                          | Ramp Slope (%)              | 9.6  |
|                                                         |                  | Two New Directional Ramps or Equivalent. | r       | No                                            | Ramp Width (in)       | 45.0      | No                          | Ramp XSlope (%)             | 6.4  |
|                                                         |                  |                                          |         | N/A                                           | Flare Type LT         | N/A       | N/A                         | Flare Type RT               | N/A  |
|                                                         |                  |                                          |         | N/A                                           | Flare Slope LT (%)    | N/A       | N/A                         | Flare Slope RT (%)          | N/A  |
|                                                         |                  |                                          |         | N/A                                           | Flare Traversable LT? | N/A       | N/A                         | Flare Traversable RT?       | N/A  |
|                                                         |                  |                                          |         | N/A                                           | Landing Length (in)   | N/A       | N/A                         | DWS Provided?               | N/A  |
|                                                         |                  | Surveyor Notes:                          |         | N/A                                           | Landing Width (in)    | N/A       | N/A                         | DWS Contrast?               | N/A  |
|                                                         |                  | N/A                                      |         | N/A                                           | Landing Slope (%)     | N/A       | N/A                         | DWS Length (in)             | N/A  |
|                                                         |                  |                                          |         | N/A                                           | Landing X Slope (%)   | N/A       | N/A                         | DWS Full Width?             | N/A  |
|                                                         |                  |                                          |         | N/A                                           | Landing Curb? (Y/N)   | N/A       | N/A                         | DWS Offset (in)             | N/A  |
|                                                         |                  |                                          |         | N/A                                           | Shared Landing?       | N/A       |                             |                             |      |
|                                                         |                  | PROW/ADA:                                |         | N/A                                           | Gutter Ponding?       | N/A       | N/A                         | Gutter Slope (%)            | N/A  |
| IN THE SECOND                                           |                  | Not Found, R304.5.1, R304.2.2            | 2.      | N/A                                           | Gutter Lip Ht (in)    | N/A       | N/A                         | Gutter X Slope (%)          | N/A  |
|                                                         |                  | R304.5.3                                 | -,      | N/A                                           | Painted X Walk1?      | No        | N/A                         | Painted X Walk2?            | No   |
|                                                         |                  |                                          |         |                                               | X Walk 1 Direction    | To S      |                             | X Walk 2 Direction          | To E |
|                                                         |                  |                                          |         | N/A                                           | X Walk 1 Width (in)   | N/A       | N/A                         | X Walk 2 Width (in)         | N/A  |
| Street 1 Name                                           | ENTRANCE         |                                          |         |                                               | X Walk 1 Slope (%)    | 4.5       |                             | X Walk 2 Slope (%)          | 2.9  |
| Stop Condition-Street 2                                 | None             |                                          |         |                                               | X Walk 1 X Slope (%)  | 9.5       |                             | X Walk 2 X Slope (%)        | 3.7  |
| Street 2 Name                                           | MCALPINE PARK DR |                                          |         | N/A                                           | Ramp inside XWalk1?   | N/A       | N/A                         | Ramp inside XWalk2?         | N/A  |
| Stop Condition-Street 1                                 | None             |                                          |         |                                               | Road Slope (%)        | 3.5       | N/A                         | Clear Space?                | N/A  |
|                                                         |                  |                                          |         |                                               | Road X Slope (%)      | 8.8       | N/A                         | Clear Space to XWalk (in)   | N/A  |
|                                                         |                  |                                          |         | N/A                                           | Any Obstructions?     | N/A       | N/A                         | Storm Grate/Utility Hazard? | N/A  |
|                                                         |                  | Total Cost: \$                           | 3200.00 |                                               | Obstruction Type      |           |                             | Storm Grate/Utility Type    |      |
|                                                         |                  |                                          |         |                                               |                       | N/A       |                             |                             | N/A  |
|                                                         |                  |                                          |         |                                               |                       |           | 1                           |                             |      |

s Surface Condition? (G/P)

Good