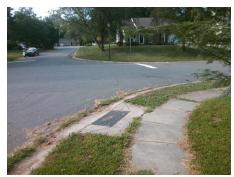

## Field Measurements/Component Compliance

Street 1 Name
Stop Condition-Street 2
Street 2 Name
Stop Condition-Street 1

MISSION HILLS RD StopSign BARNCLIFF RD StopSign Possible Solutions:

Remove & Replace Curb Ramp With
Two New Directional Ramps or
Equivalent.

Surveyor Notes:
N/A

PROW/ADA:
Not Found, R304.2.2, R304.5.3

Total Cost: \$ 3200.00

Compliance Description Data Compliance Description Data No Ramp Slope (%) N/A Ramp Length (in) 42.0 9.3 No Ramp XSlope (%) Yes Ramp Width (in) 48.0 6.9 N/A N/A Flare Type LT N/A Flare Type RT N/A N/A Flare Slope LT (%) N/A N/A Flare Slope RT (%) N/A N/A Flare Traversable LT? N/A N/A Flare Traversable RT? N/A N/A N/A N/A DWS Provided? N/A Landing Length (in) N/A Landing Width (in) N/A N/A **DWS Contrast?** N/A N/A N/A N/A Landing Slope (%) DWS Length (in) N/A N/A Landing X Slope (%) N/A N/A DWS Full Width? N/A N/A Landing Curb? (Y/N) N/A N/A DWS Offset (in) N/A N/A N/A Shared Landing? N/A **Gutter Ponding?** N/A N/A Gutter Slope (%) N/A N/A Gutter Lip Ht (in) N/A N/A Gutter X Slope (%) N/A N/A Painted X Walk1? No N/A Painted X Walk2? No X Walk 1 Direction To S X Walk 2 Direction To E N/A N/A X Walk 2 Width (in) X Walk 1 Width (in) N/A X Walk 1 Slope (%) 1.6 X Walk 2 Slope (%) 6.1 X Walk 1 X Slope (%) 4.8 X Walk 2 X Slope (%) 4.7 N/A N/A N/A Ramp inside XWalk2? N/A Ramp inside XWalk1? Road Slope (%) 4.8 N/A Clear Space? N/A N/A Road X Slope (%) 3.3 Clear Space to XWalk (in) N/A N/A N/A N/A Any Obstructions? Storm Grate/Utility Hazard? N/A **Obstruction Type** Storm Grate/Utility Type N/A N/A