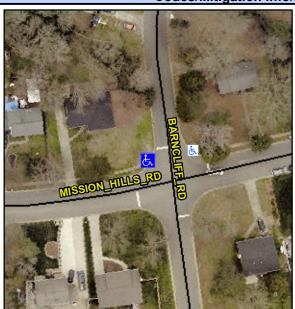

## Access Compliance Report Public Rights-of-Way (Curb Ramps)

Intersection ID: 17130Main Street:BARNCLIFF\_RDCross Street:MISSION\_HILLS\_RDLocation:NWADA ID: F14CF8E4F09BRamp Type:PerpDiagInitial Pass/Fail:FailOverall Compliance:NoSeverity Score:25