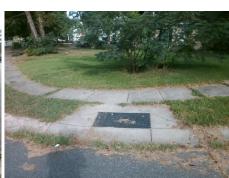

## Field Measurements/Component Compliance

Street 1 Name
Stop Condition-Street 2
Street 2 Name
Stop Condition-Street 1

MISSION HILLS RD StopSign BARNCLIFF RD StopSign Possible Solutions:

Remove & Replace Curb Ramp With
Two New Directional Ramps or
Equivalent.

Surveyor Notes:
N/A

PROW/ADA:
Not Found, R304.2.2, R304.5.3

Total Cost: \$ 3200.00

Compliance Description Data Compliance Description Data No Ramp Slope (%) N/A Ramp Length (in) 42.0 9.3 No Ramp XSlope (%) Yes Ramp Width (in) 48.0 6.9 N/A N/A Flare Type LT N/A Flare Type RT N/A N/A Flare Slope LT (%) N/A N/A Flare Slope RT (%) N/A N/A Flare Traversable LT? N/A N/A Flare Traversable RT? N/A N/A N/A N/A DWS Provided? N/A Landing Length (in) N/A Landing Width (in) N/A N/A **DWS Contrast?** N/A N/A N/A N/A Landing Slope (%) DWS Length (in) N/A N/A Landing X Slope (%) N/A N/A DWS Full Width? N/A N/A Landing Curb? (Y/N) N/A N/A DWS Offset (in) N/A N/A N/A Shared Landing? N/A **Gutter Ponding?** N/A N/A Gutter Slope (%) N/A N/A Gutter Lip Ht (in) N/A N/A Gutter X Slope (%) N/A N/A Painted X Walk1? No N/A Painted X Walk2? No X Walk 1 Direction To S X Walk 2 Direction To E N/A N/A X Walk 2 Width (in) X Walk 1 Width (in) N/A X Walk 1 Slope (%) 1.6 X Walk 2 Slope (%) 6.1 X Walk 1 X Slope (%) 4.8 X Walk 2 X Slope (%) 4.7 N/A N/A N/A Ramp inside XWalk2? N/A Ramp inside XWalk1? Road Slope (%) 4.8 N/A Clear Space? N/A N/A Road X Slope (%) 3.3 Clear Space to XWalk (in) N/A N/A N/A N/A Any Obstructions? Storm Grate/Utility Hazard? N/A **Obstruction Type** Storm Grate/Utility Type N/A N/A