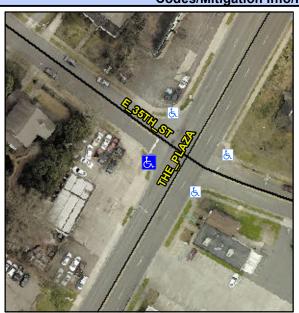

## **Access Compliance Report Public Rights-of-Way** (Curb Ramps)

Intersection ID: 10867 Main Street: E 35TH ST **Cross Street: THE PLAZA** Location: W ADA ID: F14EA956A079 Ramp Type: PerpDiag Initial Pass/Fail: Fail **Overall Compliance: No Severity Score:** 22.5

**Codes/Mitigation Info/Possible Solution** 

THE PLAZA Street 1 Name Stop Condition-Street 2 None Street 2 Name E 35TH ST Stop Condition-Street 1 StopSign

Possible Solutions: Remove & Replace Curb Ramp With **Two New Directional Ramps or** Equivalent. Surveyor Notes: N/A PROW/ADA: Not Found, R304.5.1, R304.2.2, R304.5.3