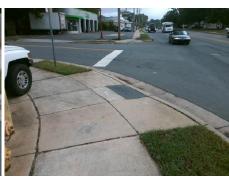

## **Access Compliance Report Public Rights-of-Way** (Curb Ramps)

Intersection ID: 10867 Main Street: E 35TH ST **Cross Street: THE PLAZA** Location: W ADA ID: F14EA956A079 Ramp Type: PerpDiag Initial Pass/Fail: Fail **Overall Compliance: No Severity Score:** 22.5

**Codes/Mitigation Info/Possible Solution** 

THE PLAZA Street 1 Name Stop Condition-Street 2 None Street 2 Name E 35TH ST Stop Condition-Street 1 StopSign

Possible Solutions: Remove & Replace Curb Ramp With **Two New Directional Ramps or** Equivalent. Surveyor Notes: N/A PROW/ADA: Not Found, R304.5.1, R304.2.2, R304.5.3

Total Cost: 3200.00

| Field Measurements/Component Compliance |                        |                       |       |                        |                             |       |
|-----------------------------------------|------------------------|-----------------------|-------|------------------------|-----------------------------|-------|
|                                         | Compliance Description |                       | Data  | Compliance Description |                             | Data  |
|                                         | N/A                    | Ramp Length (in)      | 49.0  | No                     | Ramp Slope (%)              | 9.6   |
|                                         | No                     | Ramp Width (in)       | 42.0  | No                     | Ramp XSlope (%)             | 2.8   |
|                                         | N/A                    | Flare Type LT         | N/A   | N/A                    | Flare Type RT               | N/A   |
|                                         | N/A                    | Flare Slope LT (%)    | N/A   | N/A                    | Flare Slope RT (%)          | N/A   |
|                                         | N/A                    | Flare Traversable LT? | N/A   | N/A                    | Flare Traversable RT?       | N/A   |
|                                         | N/A                    | Landing Length (in)   | N/A   | N/A                    | DWS Provided?               | N/A   |
|                                         | N/A                    | Landing Width (in)    | N/A   | N/A                    | DWS Contrast?               | N/A   |
|                                         | N/A                    | Landing Slope (%)     | N/A   | N/A                    | DWS Length (in)             | N/A   |
|                                         | N/A                    | Landing X Slope (%)   | N/A   | N/A                    | DWS Full Width?             | N/A   |
|                                         | N/A                    | Landing Curb? (Y/N)   | N/A   | N/A                    | DWS Offset (in)             | N/A   |
|                                         | N/A                    | Shared Landing?       | N/A   |                        |                             |       |
|                                         | N/A                    | Gutter Ponding?       | N/A   | N/A                    | Gutter Slope (%)            | N/A   |
|                                         | N/A                    | Gutter Lip Ht (in)    | N/A   | N/A                    | Gutter X Slope (%)          | N/A   |
|                                         | N/A                    | Painted X Walk1?      | No    | N/A                    | Painted X Walk2?            | No    |
|                                         |                        | X Walk 1 Direction    | To SE |                        | X Walk 2 Direction          | To NE |
|                                         | N/A                    | X Walk 1 Width (in)   | N/A   | N/A                    | X Walk 2 Width (in)         | N/A   |
|                                         |                        | X Walk 1 Slope (%)    | 1.2   |                        | X Walk 2 Slope (%)          | 1.3   |
|                                         |                        | X Walk 1 X Slope (%)  | 2.2   |                        | X Walk 2 X Slope (%)        | 2.5   |
|                                         | N/A                    | Ramp inside XWalk1?   | N/A   | N/A                    | Ramp inside XWalk2?         | N/A   |
|                                         |                        | Road Slope (%)        | 2.4   | N/A                    | Clear Space?                | N/A   |
|                                         |                        | Road X Slope (%)      | 1.4   | N/A                    | Clear Space to XWalk (in)   | N/A   |
|                                         | N/A                    | Any Obstructions?     | N/A   | N/A                    | Storm Grate/Utility Hazard? | N/A   |
|                                         |                        | Obstruction Type      |       |                        | Storm Grate/Utility Type    |       |
|                                         |                        |                       | N/A   |                        |                             | N/A   |
|                                         |                        |                       |       | Yes                    | Surface Condition? (G/P)    | Good  |
|                                         | 110                    |                       |       |                        |                             |       |