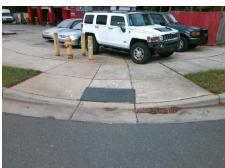

## **Access Compliance Report Public Rights-of-Way** (Curb Ramps)

Intersection ID: 10867 Main Street: E 35TH ST **Cross Street: THE PLAZA** Location: W ADA ID: F14EA956A079 Ramp Type: PerpDiag Initial Pass/Fail: Fail **Overall Compliance: No Severity Score:** 22.5

**Codes/Mitigation Info/Possible Solution** 

THE PLAZA Street 1 Name Stop Condition-Street 2 None Street 2 Name E 35TH ST Stop Condition-Street 1 StopSign

Possible Solutions: Remove & Replace Curb Ramp With **Two New Directional Ramps or** Equivalent. Surveyor Notes: N/A PROW/ADA: Not Found, R304.5.1, R304.2.2, R304.5.3

Total Cost: 3200.00

| Field Measurements/Component Compliance |                        |                       |       |                        |                             |       |
|-----------------------------------------|------------------------|-----------------------|-------|------------------------|-----------------------------|-------|
|                                         | Compliance Description |                       | Data  | Compliance Description |                             | Data  |
|                                         | N/A                    | Ramp Length (in)      | 49.0  | No                     | Ramp Slope (%)              | 9.6   |
|                                         | No                     | Ramp Width (in)       | 42.0  | No                     | Ramp XSlope (%)             | 2.8   |
|                                         | N/A                    | Flare Type LT         | N/A   | N/A                    | Flare Type RT               | N/A   |
|                                         | N/A                    | Flare Slope LT (%)    | N/A   | N/A                    | Flare Slope RT (%)          | N/A   |
|                                         | N/A                    | Flare Traversable LT? | N/A   | N/A                    | Flare Traversable RT?       | N/A   |
|                                         | N/A                    | Landing Length (in)   | N/A   | N/A                    | DWS Provided?               | N/A   |
|                                         | N/A                    | Landing Width (in)    | N/A   | N/A                    | DWS Contrast?               | N/A   |
|                                         | N/A                    | Landing Slope (%)     | N/A   | N/A                    | DWS Length (in)             | N/A   |
|                                         | N/A                    | Landing X Slope (%)   | N/A   | N/A                    | DWS Full Width?             | N/A   |
|                                         | N/A                    | Landing Curb? (Y/N)   | N/A   | N/A                    | DWS Offset (in)             | N/A   |
|                                         | N/A                    | Shared Landing?       | N/A   |                        |                             |       |
|                                         | N/A                    | Gutter Ponding?       | N/A   | N/A                    | Gutter Slope (%)            | N/A   |
|                                         | N/A                    | Gutter Lip Ht (in)    | N/A   | N/A                    | Gutter X Slope (%)          | N/A   |
|                                         | N/A                    | Painted X Walk1?      | No    | N/A                    | Painted X Walk2?            | No    |
|                                         |                        | X Walk 1 Direction    | To SE |                        | X Walk 2 Direction          | To NE |
|                                         | N/A                    | X Walk 1 Width (in)   | N/A   | N/A                    | X Walk 2 Width (in)         | N/A   |
|                                         |                        | X Walk 1 Slope (%)    | 1.2   |                        | X Walk 2 Slope (%)          | 1.3   |
|                                         |                        | X Walk 1 X Slope (%)  | 2.2   |                        | X Walk 2 X Slope (%)        | 2.5   |
|                                         | N/A                    | Ramp inside XWalk1?   | N/A   | N/A                    | Ramp inside XWalk2?         | N/A   |
|                                         |                        | Road Slope (%)        | 2.4   | N/A                    | Clear Space?                | N/A   |
|                                         |                        | Road X Slope (%)      | 1.4   | N/A                    | Clear Space to XWalk (in)   | N/A   |
|                                         | N/A                    | Any Obstructions?     | N/A   | N/A                    | Storm Grate/Utility Hazard? | N/A   |
|                                         |                        | Obstruction Type      |       |                        | Storm Grate/Utility Type    |       |
|                                         |                        |                       | N/A   |                        |                             | N/A   |
|                                         |                        |                       |       | Yes                    | Surface Condition? (G/P)    | Good  |
|                                         | 110                    |                       |       |                        |                             |       |