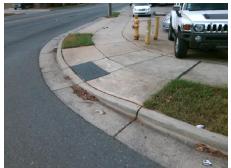

## **Access Compliance Report Public Rights-of-Way** (Curb Ramps)

Intersection ID: 10867 Main Street: E 35TH ST **Cross Street: THE PLAZA** Location: W ADA ID: F14EA956A079 Ramp Type: PerpDiag Initial Pass/Fail: Fail **Overall Compliance: No Severity Score:** 22.5

**Codes/Mitigation Info/Possible Solution** 

THE PLAZA Street 1 Name Stop Condition-Street 2 None Street 2 Name E 35TH ST Stop Condition-Street 1 StopSign

Possible Solutions: Remove & Replace Curb Ramp With **Two New Directional Ramps or** Equivalent. Surveyor Notes: N/A PROW/ADA: Not Found, R304.5.1, R304.2.2, R304.5.3

Total Cost: 3200.00

| Field Measurements/Component Compliance |                        |                       |       |                        |                             |       |
|-----------------------------------------|------------------------|-----------------------|-------|------------------------|-----------------------------|-------|
|                                         | Compliance Description |                       | Data  | Compliance Description |                             | Data  |
|                                         | N/A                    | Ramp Length (in)      | 49.0  | No                     | Ramp Slope (%)              | 9.6   |
|                                         | No                     | Ramp Width (in)       | 42.0  | No                     | Ramp XSlope (%)             | 2.8   |
|                                         | N/A                    | Flare Type LT         | N/A   | N/A                    | Flare Type RT               | N/A   |
|                                         | N/A                    | Flare Slope LT (%)    | N/A   | N/A                    | Flare Slope RT (%)          | N/A   |
|                                         | N/A                    | Flare Traversable LT? | N/A   | N/A                    | Flare Traversable RT?       | N/A   |
|                                         | N/A                    | Landing Length (in)   | N/A   | N/A                    | DWS Provided?               | N/A   |
|                                         | N/A                    | Landing Width (in)    | N/A   | N/A                    | DWS Contrast?               | N/A   |
|                                         | N/A                    | Landing Slope (%)     | N/A   | N/A                    | DWS Length (in)             | N/A   |
|                                         | N/A                    | Landing X Slope (%)   | N/A   | N/A                    | DWS Full Width?             | N/A   |
|                                         | N/A                    | Landing Curb? (Y/N)   | N/A   | N/A                    | DWS Offset (in)             | N/A   |
|                                         | N/A                    | Shared Landing?       | N/A   |                        |                             |       |
|                                         | N/A                    | Gutter Ponding?       | N/A   | N/A                    | Gutter Slope (%)            | N/A   |
|                                         | N/A                    | Gutter Lip Ht (in)    | N/A   | N/A                    | Gutter X Slope (%)          | N/A   |
|                                         | N/A                    | Painted X Walk1?      | No    | N/A                    | Painted X Walk2?            | No    |
|                                         |                        | X Walk 1 Direction    | To SE |                        | X Walk 2 Direction          | To NE |
|                                         | N/A                    | X Walk 1 Width (in)   | N/A   | N/A                    | X Walk 2 Width (in)         | N/A   |
|                                         |                        | X Walk 1 Slope (%)    | 1.2   |                        | X Walk 2 Slope (%)          | 1.3   |
|                                         |                        | X Walk 1 X Slope (%)  | 2.2   |                        | X Walk 2 X Slope (%)        | 2.5   |
|                                         | N/A                    | Ramp inside XWalk1?   | N/A   | N/A                    | Ramp inside XWalk2?         | N/A   |
|                                         |                        | Road Slope (%)        | 2.4   | N/A                    | Clear Space?                | N/A   |
|                                         |                        | Road X Slope (%)      | 1.4   | N/A                    | Clear Space to XWalk (in)   | N/A   |
|                                         | N/A                    | Any Obstructions?     | N/A   | N/A                    | Storm Grate/Utility Hazard? | N/A   |
|                                         |                        | Obstruction Type      |       |                        | Storm Grate/Utility Type    |       |
|                                         |                        |                       | N/A   |                        |                             | N/A   |
|                                         |                        |                       |       | Yes                    | Surface Condition? (G/P)    | Good  |
|                                         | 110                    |                       |       |                        |                             |       |