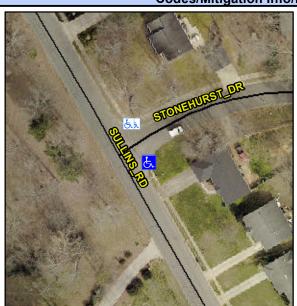

## Access Compliance Report Public Rights-of-Way (Curb Ramps)

Intersection ID: 7478 Main Street: STONEHURST\_DR Cross Street: SULLINS\_RD Location: S

ADA ID: F15174F4B953 Ramp Type: Perp Initial Pass/Fail: Fail Overall Compliance: No Severity Score: 1.25