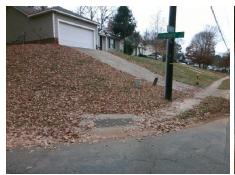

## Field Measurements/Component Compliance

Street 1 Name
Stop Condition-Street 2
StopSign
Street 2 Name
N/A
Stop Condition-Street 1
N/A

Possible Solutions:

Remove & Replace Entire Ramp.

Surveyor Notes:

N/A

PROW/ADA:

Not Found, R304.5.3

Total Cost: \$ 1850.00

| Field Measurements/Component Compliance |                       |      |                        |                             |      |
|-----------------------------------------|-----------------------|------|------------------------|-----------------------------|------|
| Compliance Description                  |                       | Data | Compliance Description |                             | Data |
| N/A                                     | Ramp Length (in)      | 51.0 | Yes                    | Ramp Slope (%)              | 6.0  |
| Yes                                     | Ramp Width (in)       | 48.0 | No                     | Ramp XSlope (%)             | 3.5  |
| N/A                                     | Flare Type LT         | N/A  | N/A                    | Flare Type RT               | N/A  |
| N/A                                     | Flare Slope LT (%)    | N/A  | N/A                    | Flare Slope RT (%)          | N/A  |
| N/A                                     | Flare Traversable LT? | N/A  | N/A                    | Flare Traversable RT?       | N/A  |
| N/A                                     | Landing Length (in)   | N/A  | N/A                    | DWS Provided?               | N/A  |
| N/A                                     | Landing Width (in)    | N/A  | N/A                    | DWS Contrast?               | N/A  |
| N/A                                     | Landing Slope (%)     | N/A  | N/A                    | DWS Length (in)             | N/A  |
| N/A                                     | Landing X Slope (%)   | N/A  | N/A                    | DWS Full Width?             | N/A  |
| N/A                                     | Landing Curb? (Y/N)   | N/A  | N/A                    | DWS Offset (in)             | N/A  |
| N/A                                     | Shared Landing?       | N/A  |                        |                             |      |
| N/A                                     | Gutter Ponding?       | N/A  | N/A                    | Gutter Slope (%)            | N/A  |
| N/A                                     | Gutter Lip Ht (in)    | N/A  | N/A                    | Gutter X Slope (%)          | N/A  |
| N/A                                     | Painted X Walk1?      | No   | N/A                    | Painted X Walk2?            | N/A  |
|                                         | X Walk 1 Direction    | To N |                        | X Walk 2 Direction          | N/A  |
| N/A                                     | X Walk 1 Width (in)   | N/A  | N/A                    | X Walk 2 Width (in)         | N/A  |
|                                         | X Walk 1 Slope (%)    | 3.9  |                        | X Walk 2 Slope (%)          | N/A  |
|                                         | X Walk 1 X Slope (%)  | 1.3  |                        | X Walk 2 X Slope (%)        | N/A  |
| N/A                                     | Ramp inside XWalk1?   | N/A  | N/A                    | Ramp inside XWalk2?         | N/A  |
|                                         | Road Slope (%)        | N/A  | N/A                    | Clear Space?                | N/A  |
|                                         | Road X Slope (%)      | N/A  | N/A                    | Clear Space to XWalk (in)   | N/A  |
| N/A                                     | Any Obstructions?     | N/A  | N/A                    | Storm Grate/Utility Hazard? | N/A  |
|                                         | Obstruction Type      |      |                        | Storm Grate/Utility Type    |      |
|                                         |                       | N/A  |                        |                             | N/A  |
|                                         |                       |      | Yes                    | Surface Condition? (G/P)    | Good |
|                                         |                       |      |                        |                             |      |