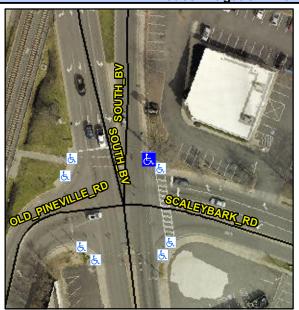

## Access Compliance Report Public Rights-of-Way (Curb Ramps)

Data

Intersection ID: 16439 Main Street: SOUTH\_BV Cross Street: SCALEYBARK\_RD Location: NE

ADA ID: F16BAE12746E Ramp Type: Perp Initial Pass/Fail: Fail Overall Compliance: No Severity Score: 12.5

## Field Measurements/Component Compliance

Data Compliance Description

Street 1 Name
SOUTH BV
Stop Condition-Street 2
Signal
Street 2 Name
N/A
Stop Condition-Street 1
N/A

| Possible Solutions:           | Comp | liance | Description      |
|-------------------------------|------|--------|------------------|
| Remove & Replace Entire Ramp. | N/A  | Ram    | c Length (in)    |
| ·                             | Yes  | Ram    | o Width (in)     |
|                               | N/A  | Flare  | Type LT          |
|                               | N/A  | Flare  | Slope LT (%)     |
|                               | N/A  | Flare  | Traversable LT   |
|                               | N/A  | Land   | ing Length (in)  |
| Surveyor Notes:               | N/A  | Land   | ing Width (in)   |
| N/A                           | N/A  | Land   | ing Slope (%)    |
|                               | N/A  | Land   | ing X Slope (%)  |
|                               | N/A  | Land   | ing Curb? (Y/N)  |
|                               | N/A  | Share  | ed Landing?      |
| PROW/ADA:                     | N/A  | Gutte  | er Ponding?      |
| Not Found, R304.2.2           | N/A  | Gutte  | er Lip Ht (in)   |
|                               | N/A  | Paint  | ed X Walk1?      |
|                               |      | X Wa   | lk 1 Direction   |
|                               | N/A  | X Wa   | lk 1 Width (in)  |
|                               |      | X Wa   | ılk 1 Slope (%)  |
|                               |      | X Wa   | ılk 1 X Slope (% |
|                               | N/A  | Ram    | o inside XWalk1  |
|                               |      | Road   | Slope (%)        |
|                               |      |        |                  |