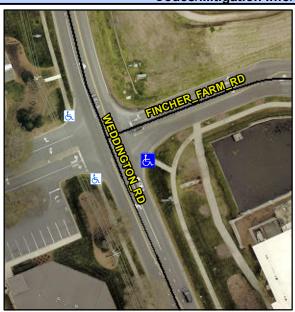

## Access Compliance Report Public Rights-of-Way (Curb Ramps)

Intersection ID: 48851 Main Street: WEDDINGTON\_RD Cross Street: FINCHER\_FARM\_RD Location: SE

ADA ID: F18266040FD2 Ramp Type: BlendTrans1 Initial Pass/Fail: Fail Overall Compliance: No Severity Score: 12.5

## Field Measurements/Component Compliance

Street 1 Name
Stop Condition-Street 1
Street 2 Name
Stop Condition-Street 2

FINCHER FARM RD
StopSign
WEDDINGTON RD
None

Possible Solutions:

Remove & Replace Curb Ramp With Two New Directional Ramps or Equivalent.