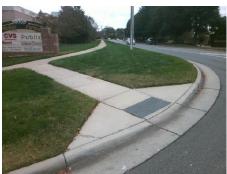

## Access Compliance Report Public Rights-of-Way (Curb Ramps)

Intersection ID: 48851 Main Street: WEDDINGTON\_RD Cross Street: FINCHER\_FARM\_RD Location: SE

ADA ID: F18266040FD2 Ramp Type: BlendTrans1 Initial Pass/Fail: Fail Overall Compliance: No Severity Score: 12.5

## Field Measurements/Component Compliance

Street 1 Name
Stop Condition-Street 1
Street 2 Name
Stop Condition-Street 2

FINCHER FARM RD
StopSign
WEDDINGTON RD
None

Possible Solutions:

Remove & Replace Curb Ramp With Two New Directional Ramps or Equivalent.

Surveyor Notes:

N/A

PROW/ADA:

Not Found, R304.5.3

Total Cost: \$ 3200.00

Compliance Description Data Compliance Description Data Yes BlendTrans Slope (%) N/A Ramp Length (in) 62.0 3.5 48.0 No Yes Ramp Width (in) BlendTrans XSlope (%) 5.9 N/A N/A Flare Type LT N/A Flare Type RT N/A N/A Flare Slope LT (%) N/A N/A Flare Slope RT (%) N/A N/A Flare Traversable LT? N/A N/A Flare Traversable RT? N/A N/A Landing Length (in) N/A N/A DWS Provided? N/A N/A Landing Width (in) N/A N/A **DWS Contrast?** N/A N/A N/A N/A Landing Slope (%) DWS Length (in) N/A N/A Landing X Slope (%) N/A N/A DWS Full Width? N/A N/A Landing Curb? (Y/N) N/A N/A DWS Offset (in) N/A N/A N/A Shared Landing? N/A **Gutter Ponding?** N/A N/A Gutter Slope (%) N/A N/A Gutter Lip Ht (in) N/A N/A Gutter X Slope (%) N/A N/A Painted X Walk1? No N/A Painted X Walk2? No X Walk 1 Direction To N X Walk 2 Direction To W N/A X Walk 1 Width (in) X Walk 2 Width (in) N/A X Walk 1 Slope (%) 1.0 X Walk 2 Slope (%) 6.2 X Walk 1 X Slope (%) 5.7 X Walk 2 X Slope (%) 3.3 N/A N/A Ramp inside XWalk2? N/A N/A Ramp inside XWalk1? Road Slope (%) 6.1 Clear Space? N/A Road X Slope (%) 1.5 N/A Clear Space to XWalk (in) N/A N/A N/A N/A Any Obstructions? Storm Grate/Utility Hazard? N/A **Obstruction Type** Storm Grate/Utility Type N/A N/A Yes Surface Condition? (G/P) Good No 15.3 Curb Slope (%)