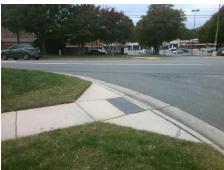

## Access Compliance Report Public Rights-of-Way (Curb Ramps)

Intersection ID: 48851 Main Street: WEDDINGTON\_RD Cross Street: FINCHER\_FARM\_RD Location: SE

ADA ID: F18266040FD2 Ramp Type: BlendTrans1 Initial Pass/Fail: Fail Overall Compliance: No Severity Score: 12.5

## Field Measurements/Component Compliance

Street 1 Name
Stop Condition-Street 1
Street 2 Name
Stop Condition-Street 2

FINCHER FARM RD
StopSign
WEDDINGTON RD
None

Possible Solutions:

Remove & Replace Curb Ramp With Two New Directional Ramps or Equivalent.

Surveyor Notes:

N/A

PROW/ADA:

Not Found, R304.5.3

Total Cost: \$ 3200.00

Compliance Description Data Compliance Description Data Yes BlendTrans Slope (%) N/A Ramp Length (in) 62.0 3.5 48.0 No Yes Ramp Width (in) BlendTrans XSlope (%) 5.9 N/A N/A Flare Type LT N/A Flare Type RT N/A N/A Flare Slope LT (%) N/A N/A Flare Slope RT (%) N/A N/A Flare Traversable LT? N/A N/A Flare Traversable RT? N/A N/A Landing Length (in) N/A N/A DWS Provided? N/A N/A Landing Width (in) N/A N/A **DWS Contrast?** N/A N/A N/A N/A Landing Slope (%) DWS Length (in) N/A N/A Landing X Slope (%) N/A N/A DWS Full Width? N/A N/A Landing Curb? (Y/N) N/A N/A DWS Offset (in) N/A N/A N/A Shared Landing? N/A **Gutter Ponding?** N/A N/A Gutter Slope (%) N/A N/A Gutter Lip Ht (in) N/A N/A Gutter X Slope (%) N/A N/A Painted X Walk1? No N/A Painted X Walk2? No X Walk 1 Direction To N X Walk 2 Direction To W N/A X Walk 1 Width (in) X Walk 2 Width (in) N/A X Walk 1 Slope (%) 1.0 X Walk 2 Slope (%) 6.2 X Walk 1 X Slope (%) 5.7 X Walk 2 X Slope (%) 3.3 N/A N/A Ramp inside XWalk2? N/A N/A Ramp inside XWalk1? Road Slope (%) 6.1 Clear Space? N/A Road X Slope (%) 1.5 N/A Clear Space to XWalk (in) N/A N/A N/A N/A Any Obstructions? Storm Grate/Utility Hazard? N/A **Obstruction Type** Storm Grate/Utility Type N/A N/A Yes Surface Condition? (G/P) Good No 15.3 Curb Slope (%)