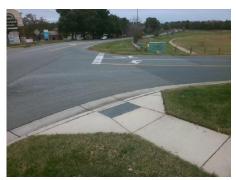

## Access Compliance Report Public Rights-of-Way (Curb Ramps)

Intersection ID: 48851 Main Street: WEDDINGTON\_RD Cross Street: FINCHER\_FARM\_RD Location: SE

ADA ID: F18266040FD2 Ramp Type: BlendTrans1 Initial Pass/Fail: Fail Overall Compliance: No Severity Score: 12.5

## Field Measurements/Component Compliance

Street 1 Name
Stop Condition-Street 1
Street 2 Name
Stop Condition-Street 2

FINCHER FARM RD
StopSign
WEDDINGTON RD
None

Possible Solutions:

Remove & Replace Curb Ramp With Two New Directional Ramps or Equivalent.

Surveyor Notes:

N/A

PROW/ADA:

Not Found, R304.5.3

Total Cost: \$ 3200.00

Compliance Description Data Compliance Description Data Yes BlendTrans Slope (%) N/A Ramp Length (in) 62.0 3.5 48.0 No Yes Ramp Width (in) BlendTrans XSlope (%) 5.9 N/A N/A Flare Type LT N/A Flare Type RT N/A N/A Flare Slope LT (%) N/A N/A Flare Slope RT (%) N/A N/A Flare Traversable LT? N/A N/A Flare Traversable RT? N/A N/A Landing Length (in) N/A N/A DWS Provided? N/A N/A Landing Width (in) N/A N/A **DWS Contrast?** N/A N/A N/A N/A Landing Slope (%) DWS Length (in) N/A N/A Landing X Slope (%) N/A N/A DWS Full Width? N/A N/A Landing Curb? (Y/N) N/A N/A DWS Offset (in) N/A N/A N/A Shared Landing? N/A **Gutter Ponding?** N/A N/A Gutter Slope (%) N/A N/A Gutter Lip Ht (in) N/A N/A Gutter X Slope (%) N/A N/A Painted X Walk1? No N/A Painted X Walk2? No X Walk 1 Direction To N X Walk 2 Direction To W N/A X Walk 1 Width (in) X Walk 2 Width (in) N/A X Walk 1 Slope (%) 1.0 X Walk 2 Slope (%) 6.2 X Walk 1 X Slope (%) 5.7 X Walk 2 X Slope (%) 3.3 N/A N/A Ramp inside XWalk2? N/A N/A Ramp inside XWalk1? Road Slope (%) 6.1 Clear Space? N/A Road X Slope (%) 1.5 N/A Clear Space to XWalk (in) N/A N/A N/A N/A Any Obstructions? Storm Grate/Utility Hazard? N/A **Obstruction Type** Storm Grate/Utility Type N/A N/A Yes Surface Condition? (G/P) Good No 15.3 Curb Slope (%)