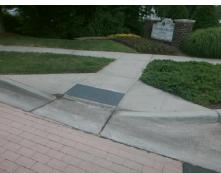

## **Access Compliance Report Public Rights-of-Way** (Curb Ramps)

Intersection ID: 50463 Main Street: EVERTON DR **Cross Street: LENOX POINTE DR** Location: NE ADA ID: F184010B2DE1 Ramp Type: Perp Initial Pass/Fail: Fail **Overall Compliance: No** Severity Score: 21.25

**Codes/Mitigation Info/Possible Solution** 

Street 1 Name **LENOX POINTE DR** Stop Condition-Street 2 None Street 2 Name N/A Stop Condition-Street 1 N/A Possible Solutions: Remove & Replace Entire Ramp. Surveyor Notes: N/A PROW/ADA: R304.5.1, R304.2.2

Total Cost: 1850.00

| Field Measurements/Component Compliance |                       |       |            |                        |                         |      |
|-----------------------------------------|-----------------------|-------|------------|------------------------|-------------------------|------|
| Compliance Description                  |                       | Data  | Compliance |                        | Description             | Data |
| N/A                                     | Ramp Length (in)      | 128.0 | No         | Ram                    | Slope (%)               | 9.4  |
| No                                      | Ramp Width (in)       | 45.0  | Yes        | Ram                    | XSlope (%)              | 0.9  |
| N/A                                     | Flare Type LT         | N/A   | N/A        | N/A Flare Type RT      |                         | N/A  |
| N/A                                     | Flare Slope LT (%)    | N/A   | N/A        | N/A Flare Slope RT (%) |                         | N/A  |
| N/A                                     | Flare Traversable LT? | N/A   | N/A        | Flare                  | Traversable RT?         | N/A  |
| N/A                                     | Landing Length (in)   | N/A   | N/A        | DWS                    | Provided?               | N/A  |
| N/A                                     | Landing Width (in)    | N/A   | N/A        | DWS                    | Contrast?               | N/A  |
| N/A                                     | Landing Slope (%)     | N/A   | N/A        | DWS                    | Length (in)             | N/A  |
| N/A                                     | Landing X Slope (%)   | N/A   | N/A        | DWS                    | Full Width?             | N/A  |
| N/A                                     | Landing Curb? (Y/N)   | N/A   | N/A        | DWS                    | Offset (in)             | N/A  |
| N/A                                     | Shared Landing?       | N/A   |            |                        |                         |      |
| N/A                                     | Gutter Ponding?       | N/A   | N/A        | Gutte                  | er Slope (%)            | N/A  |
| N/A                                     | Gutter Lip Ht (in)    | N/A   | N/A        | Gutte                  | r X Slope (%)           | N/A  |
| N/A                                     | Painted X Walk1?      | Yes   | N/A        | Paint                  | ed X Walk2?             | N/A  |
|                                         | X Walk 1 Direction    | To W  |            | X Wa                   | lk 2 Direction          | N/A  |
| N/A                                     | X Walk 1 Width (in)   | 144.0 | N/A        | X Wa                   | lk 2 Width (in)         | N/A  |
|                                         | X Walk 1 Slope (%)    | 2.1   |            | X Wa                   | lk 2 Slope (%)          | N/A  |
|                                         | X Walk 1 X Slope (%)  | 2.0   |            | X Wa                   | lk 2 X Slope (%)        | N/A  |
| N/A                                     | Ramp inside XWalk1?   | Yes   | N/A        | Ram                    | inside XWalk2?          | N/A  |
|                                         | Road Slope (%)        | N/A   | N/A        | Clear                  | Space?                  | N/A  |
|                                         | Road X Slope (%)      | N/A   | N/A        | Clear                  | Space to XWalk (in)     | N/A  |
| N/A                                     | Any Obstructions?     | N/A   | N/A        | Storn                  | n Grate/Utility Hazard? | N/A  |
|                                         | Obstruction Type      |       |            | Storn                  | n Grate/Utility Type    |      |
|                                         |                       | N/A   |            |                        |                         | N/A  |
|                                         |                       |       | Yes        | Surfa                  | ce Condition? (G/P)     | Good |
|                                         | 200                   |       |            |                        |                         |      |