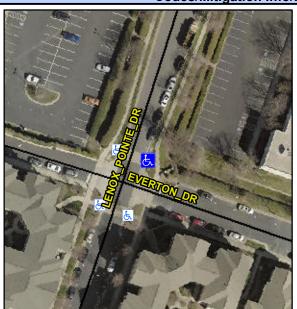

## **Access Compliance Report Public Rights-of-Way** (Curb Ramps)

Intersection ID: 50463 Main Street: EVERTON DR **Cross Street: LENOX POINTE DR** Location: NE ADA ID: F184010B2DE1 Ramp Type: Perp Initial Pass/Fail: Fail **Overall Compliance: No** Severity Score: 21.25