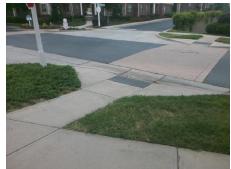

## **Access Compliance Report Public Rights-of-Way** (Curb Ramps)

Intersection ID: 50463 Main Street: EVERTON DR **Cross Street: LENOX POINTE DR** Location: NE ADA ID: F184010B2DE1 Ramp Type: Perp Initial Pass/Fail: Fail **Overall Compliance: No** Severity Score: 21.25

**Codes/Mitigation Info/Possible Solution** 

Street 1 Name **LENOX POINTE DR** Stop Condition-Street 2 None Street 2 Name N/A Stop Condition-Street 1 N/A Possible Solutions: Remove & Replace Entire Ramp. Surveyor Notes: N/A PROW/ADA: R304.5.1, R304.2.2

Total Cost: 1850.00

| Field Measurements/Component Compliance |                       |       |            |                        |                         |      |
|-----------------------------------------|-----------------------|-------|------------|------------------------|-------------------------|------|
| Compliance Description                  |                       | Data  | Compliance |                        | Description             | Data |
| N/A                                     | Ramp Length (in)      | 128.0 | No         | Ram                    | Slope (%)               | 9.4  |
| No                                      | Ramp Width (in)       | 45.0  | Yes        | Ram                    | XSlope (%)              | 0.9  |
| N/A                                     | Flare Type LT         | N/A   | N/A        | N/A Flare Type RT      |                         | N/A  |
| N/A                                     | Flare Slope LT (%)    | N/A   | N/A        | N/A Flare Slope RT (%) |                         | N/A  |
| N/A                                     | Flare Traversable LT? | N/A   | N/A        | Flare                  | Traversable RT?         | N/A  |
| N/A                                     | Landing Length (in)   | N/A   | N/A        | DWS                    | Provided?               | N/A  |
| N/A                                     | Landing Width (in)    | N/A   | N/A        | DWS                    | Contrast?               | N/A  |
| N/A                                     | Landing Slope (%)     | N/A   | N/A        | DWS                    | Length (in)             | N/A  |
| N/A                                     | Landing X Slope (%)   | N/A   | N/A        | DWS                    | Full Width?             | N/A  |
| N/A                                     | Landing Curb? (Y/N)   | N/A   | N/A        | DWS                    | Offset (in)             | N/A  |
| N/A                                     | Shared Landing?       | N/A   |            |                        |                         |      |
| N/A                                     | Gutter Ponding?       | N/A   | N/A        | Gutte                  | er Slope (%)            | N/A  |
| N/A                                     | Gutter Lip Ht (in)    | N/A   | N/A        | Gutte                  | r X Slope (%)           | N/A  |
| N/A                                     | Painted X Walk1?      | Yes   | N/A        | Paint                  | ed X Walk2?             | N/A  |
|                                         | X Walk 1 Direction    | To W  |            | X Wa                   | lk 2 Direction          | N/A  |
| N/A                                     | X Walk 1 Width (in)   | 144.0 | N/A        | X Wa                   | lk 2 Width (in)         | N/A  |
|                                         | X Walk 1 Slope (%)    | 2.1   |            | X Wa                   | lk 2 Slope (%)          | N/A  |
|                                         | X Walk 1 X Slope (%)  | 2.0   |            | X Wa                   | lk 2 X Slope (%)        | N/A  |
| N/A                                     | Ramp inside XWalk1?   | Yes   | N/A        | Ram                    | inside XWalk2?          | N/A  |
|                                         | Road Slope (%)        | N/A   | N/A        | Clear                  | Space?                  | N/A  |
|                                         | Road X Slope (%)      | N/A   | N/A        | Clear                  | Space to XWalk (in)     | N/A  |
| N/A                                     | Any Obstructions?     | N/A   | N/A        | Storn                  | n Grate/Utility Hazard? | N/A  |
|                                         | Obstruction Type      |       |            | Storn                  | n Grate/Utility Type    |      |
|                                         |                       | N/A   |            |                        |                         | N/A  |
|                                         |                       |       | Yes        | Surfa                  | ce Condition? (G/P)     | Good |
|                                         | 200                   |       |            |                        |                         |      |