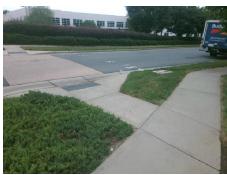

## **Access Compliance Report Public Rights-of-Way** (Curb Ramps)

Intersection ID: 50463 Main Street: EVERTON DR **Cross Street: LENOX POINTE DR** Location: NE ADA ID: F184010B2DE1 Ramp Type: Perp Initial Pass/Fail: Fail **Overall Compliance: No** Severity Score: 21.25

**Codes/Mitigation Info/Possible Solution** 

Street 1 Name **LENOX POINTE DR** Stop Condition-Street 2 None Street 2 Name N/A Stop Condition-Street 1 N/A Possible Solutions: Remove & Replace Entire Ramp. Surveyor Notes: N/A PROW/ADA: R304.5.1, R304.2.2

Total Cost: 1850.00

| Field Measurements/Component Compliance |                       |       |            |                        |                         |      |
|-----------------------------------------|-----------------------|-------|------------|------------------------|-------------------------|------|
| Compliance Description                  |                       | Data  | Compliance |                        | Description             | Data |
| N/A                                     | Ramp Length (in)      | 128.0 | No         | Ram                    | Slope (%)               | 9.4  |
| No                                      | Ramp Width (in)       | 45.0  | Yes        | Ram                    | XSlope (%)              | 0.9  |
| N/A                                     | Flare Type LT         | N/A   | N/A        | N/A Flare Type RT      |                         | N/A  |
| N/A                                     | Flare Slope LT (%)    | N/A   | N/A        | N/A Flare Slope RT (%) |                         | N/A  |
| N/A                                     | Flare Traversable LT? | N/A   | N/A        | Flare                  | Traversable RT?         | N/A  |
| N/A                                     | Landing Length (in)   | N/A   | N/A        | DWS                    | Provided?               | N/A  |
| N/A                                     | Landing Width (in)    | N/A   | N/A        | DWS                    | Contrast?               | N/A  |
| N/A                                     | Landing Slope (%)     | N/A   | N/A        | DWS                    | Length (in)             | N/A  |
| N/A                                     | Landing X Slope (%)   | N/A   | N/A        | DWS                    | Full Width?             | N/A  |
| N/A                                     | Landing Curb? (Y/N)   | N/A   | N/A        | DWS                    | Offset (in)             | N/A  |
| N/A                                     | Shared Landing?       | N/A   |            |                        |                         |      |
| N/A                                     | Gutter Ponding?       | N/A   | N/A        | Gutte                  | er Slope (%)            | N/A  |
| N/A                                     | Gutter Lip Ht (in)    | N/A   | N/A        | Gutte                  | r X Slope (%)           | N/A  |
| N/A                                     | Painted X Walk1?      | Yes   | N/A        | Paint                  | ed X Walk2?             | N/A  |
|                                         | X Walk 1 Direction    | To W  |            | X Wa                   | lk 2 Direction          | N/A  |
| N/A                                     | X Walk 1 Width (in)   | 144.0 | N/A        | X Wa                   | lk 2 Width (in)         | N/A  |
|                                         | X Walk 1 Slope (%)    | 2.1   |            | X Wa                   | lk 2 Slope (%)          | N/A  |
|                                         | X Walk 1 X Slope (%)  | 2.0   |            | X Wa                   | lk 2 X Slope (%)        | N/A  |
| N/A                                     | Ramp inside XWalk1?   | Yes   | N/A        | Ram                    | inside XWalk2?          | N/A  |
|                                         | Road Slope (%)        | N/A   | N/A        | Clear                  | Space?                  | N/A  |
|                                         | Road X Slope (%)      | N/A   | N/A        | Clear                  | Space to XWalk (in)     | N/A  |
| N/A                                     | Any Obstructions?     | N/A   | N/A        | Storn                  | n Grate/Utility Hazard? | N/A  |
|                                         | Obstruction Type      |       |            | Storn                  | n Grate/Utility Type    |      |
|                                         |                       | N/A   |            |                        |                         | N/A  |
|                                         |                       |       | Yes        | Surfa                  | ce Condition? (G/P)     | Good |
|                                         | 200                   |       |            |                        |                         |      |