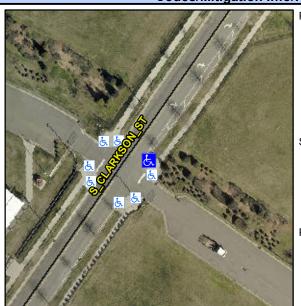

## **Access Compliance Report Public Rights-of-Way** (Curb Ramps)

Intersection ID: N/A Main Street: S\_CLARKSON\_ST Cross Street: DUNBAR\_ST Location: ADA ID: F18551FB6A91 Ramp Type: Perp Initial Pass/Fail: Fail **Overall Compliance: No** Severity Score: 21.25

**Codes/Mitigation Info/Possible Solution** 

**S CLARKSON ST** Street 1 Name Stop Condition-Street 2 None Street 2 Name N/A Stop Condition-Street 1 N/A

Possible Solutions: Remove & Replace Entire Ramp. Surveyor Notes: N/A PROW/ADA: Not Found, R304.5.1, R304.2.2