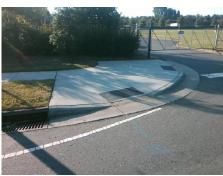

## **Access Compliance Report Public Rights-of-Way** (Curb Ramps)

Intersection ID: N/A Main Street: S\_CLARKSON\_ST Cross Street: DUNBAR\_ST Location: ADA ID: F18551FB6A91 Ramp Type: Perp Initial Pass/Fail: Fail **Overall Compliance: No** Severity Score: 21.25

**Codes/Mitigation Info/Possible Solution** 

**S CLARKSON ST** Street 1 Name Stop Condition-Street 2 None Street 2 Name N/A Stop Condition-Street 1 N/A

Possible Solutions: Remove & Replace Entire Ramp. Surveyor Notes: N/A PROW/ADA: Not Found, R304.5.1, R304.2.2