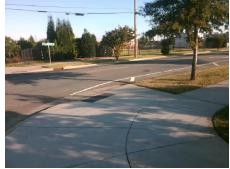

## **Access Compliance Report Public Rights-of-Way** (Curb Ramps)

Intersection ID: N/A Main Street: S\_CLARKSON\_ST Cross Street: DUNBAR\_ST Location: ADA ID: F18551FB6A91 Ramp Type: Perp Initial Pass/Fail: Fail **Overall Compliance: No** Severity Score: 21.25

**Codes/Mitigation Info/Possible Solution** 

**S CLARKSON ST** Street 1 Name Stop Condition-Street 2 None Street 2 Name N/A Stop Condition-Street 1 N/A

Possible Solutions: Remove & Replace Entire Ramp. Surveyor Notes: N/A PROW/ADA: Not Found, R304.5.1, R304.2.2