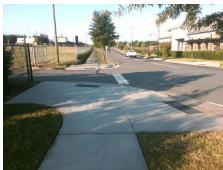

## **Access Compliance Report Public Rights-of-Way** (Curb Ramps)

Intersection ID: N/A Main Street: S\_CLARKSON\_ST Cross Street: DUNBAR\_ST Location: ADA ID: F18551FB6A91 Ramp Type: Perp Initial Pass/Fail: Fail **Overall Compliance: No** Severity Score: 21.25

**Codes/Mitigation Info/Possible Solution** 

**S CLARKSON ST** Street 1 Name Stop Condition-Street 2 None Street 2 Name N/A Stop Condition-Street 1 N/A

Possible Solutions: Remove & Replace Entire Ramp. Surveyor Notes: N/A PROW/ADA: Not Found, R304.5.1, R304.2.2