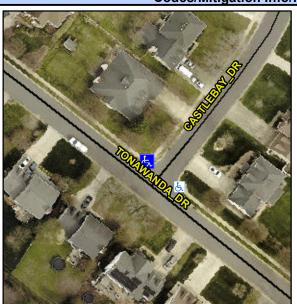

## **Access Compliance Report Public Rights-of-Way** (Curb Ramps)

Intersection ID: 28361 Main Street: CASTLEBAY DR Cross Street: TONAWANDA\_DR Location:

ADA ID: F1858F34B2EB Ramp Type: Perp Initial Pass/Fail: Fail **Overall Compliance: No** Severity Score: 21.25