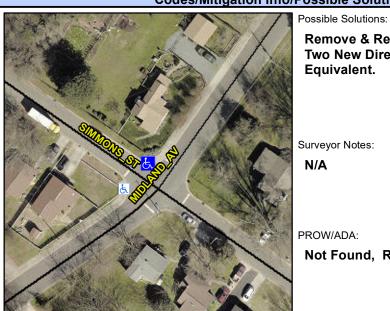

## **Access Compliance Report Public Rights-of-Way** (Curb Ramps)

Intersection ID: 11982 Main Street: MIDLAND AV **Cross Street: SIMMONS\_ST** Location:

ADA ID: F18BA89A875F Ramp Type: BlendTrans1 Initial Pass/Fail: Fail **Overall Compliance: No Severity Score:** 8.75

## **Codes/Mitigation Info/Possible Solution**