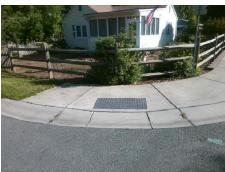

## Field Measurements/Component Compliance

Street 1 Name Stop Condition-Street 1 Street 2 Name Stop Condition-Street 2 Remove & Replace Curb Ramp With **Two New Directional Ramps or** Equivalent.

Surveyor Notes:

N/A

PROW/ADA:

Not Found, R304.5.1

SIMMONS ST StopSign N/A N/A

Total Cost: 3200.00

| Field Measurements/Component Compliance |                       |       |                        |                             |      |
|-----------------------------------------|-----------------------|-------|------------------------|-----------------------------|------|
| Compliance Description                  |                       | Data  | Compliance Description |                             | Data |
| N/A                                     | Ramp Length (in)      | 73.0  | Yes                    | BlendTrans Slope (%)        | 4.3  |
| No                                      | Ramp Width (in)       | 45.0  | Yes                    | BlendTrans XSlope (%)       | 1.2  |
| N/A                                     | Flare Type LT         | N/A   | N/A                    | Flare Type RT               | N/A  |
| N/A                                     | Flare Slope LT (%)    | N/A   | N/A                    | Flare Slope RT (%)          | N/A  |
| N/A                                     | Flare Traversable LT? | N/A   | N/A                    | Flare Traversable RT?       | N/A  |
| N/A                                     | Landing Length (in)   | N/A   | N/A                    | DWS Provided?               | N/A  |
| N/A                                     | Landing Width (in)    | N/A   | N/A                    | DWS Contrast?               | N/A  |
| N/A                                     | Landing Slope (%)     | N/A   | N/A                    | DWS Length (in)             | N/A  |
| N/A                                     | Landing X Slope (%)   | N/A   | N/A                    | DWS Full Width?             | N/A  |
| N/A                                     | Landing Curb? (Y/N)   | N/A   | N/A                    | DWS Offset (in)             | N/A  |
| N/A                                     | Shared Landing?       | N/A   |                        |                             |      |
| N/A                                     | Gutter Ponding?       | N/A   | N/A                    | Gutter Slope (%)            | N/A  |
| N/A                                     | Gutter Lip Ht (in)    | N/A   | N/A                    | Gutter X Slope (%)          | N/A  |
| N/A                                     | Painted X Walk1?      | No    | N/A                    | Painted X Walk2?            | N/A  |
|                                         | X Walk 1 Direction    | To SW |                        | X Walk 2 Direction          | N/A  |
|                                         | X Walk 1 Width (in)   | N/A   |                        | X Walk 2 Width (in)         | N/A  |
|                                         | X Walk 1 Slope (%)    | 2.2   |                        | X Walk 2 Slope (%)          | N/A  |
|                                         | X Walk 1 X Slope (%)  | 1.0   |                        | X Walk 2 X Slope (%)        | N/A  |
| N/A                                     | Ramp inside XWalk1?   | N/A   | N/A                    | Ramp inside XWalk2?         | N/A  |
|                                         | Road Slope (%)        | 1.0   |                        | Clear Space?                | N/A  |
|                                         | Road X Slope (%)      | 2.2   | N/A                    | Clear Space to XWalk (in)   | N/A  |
| N/A                                     | Any Obstructions?     | N/A   | N/A                    | Storm Grate/Utility Hazard? | N/A  |
|                                         | Obstruction Type      |       | l                      | Storm Grate/Utility Type    |      |
|                                         |                       | N/A   | l                      |                             | N/A  |
|                                         |                       |       | Yes                    | Surface Condition? (G/P)    | Good |
|                                         |                       |       | No                     | Curb Slope (%)              | 17.7 |